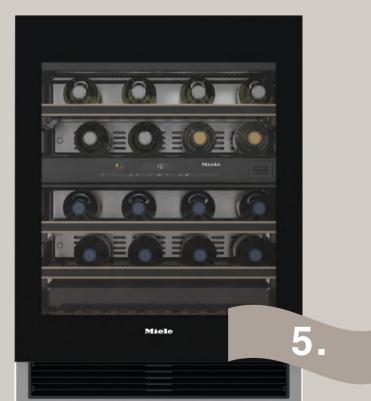

Miele KWT 6322 UG

5. Built-under wine conditioning unit with FlexiFrame and Push2open for greater versatility and top-quality design.

Miele KMDA 7476FL

6. Induction hob with an integrated hood for effortless design with a vapor extraction through the floor to the exterior.