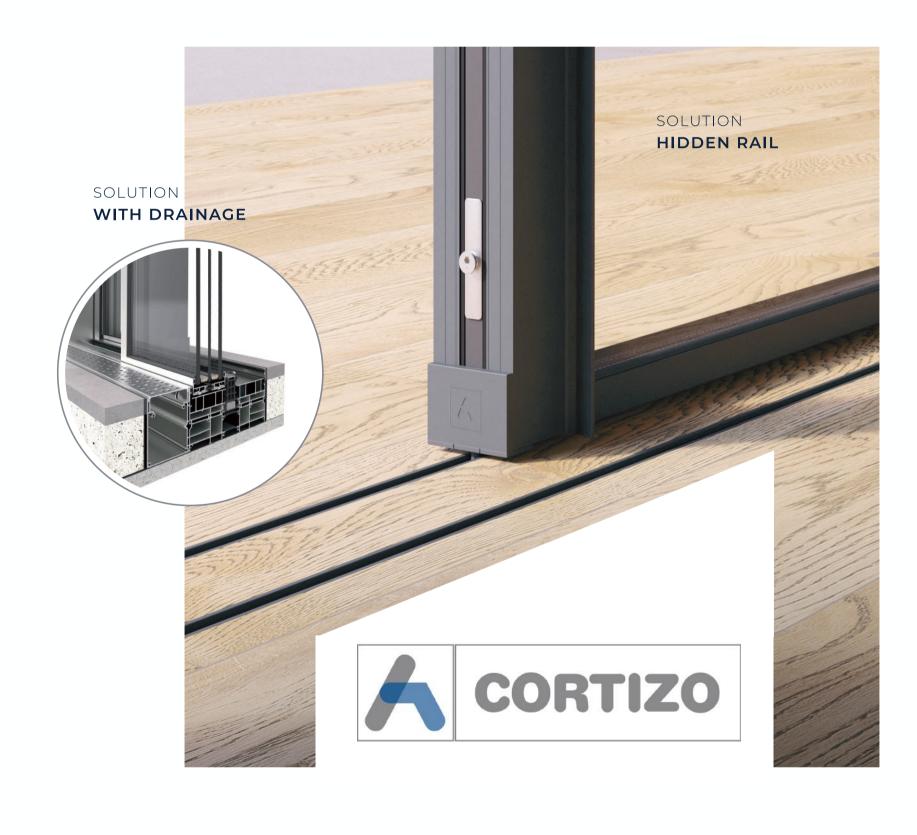

### Windows

Panoramic floor-to-ceiling height windows and sliding doors from Cortizo's premium collection CorVisionPlus with a minimalist sliding system with a visible central interlocking system of just 25mm, providing an outstanding thermal and acoustic performance while delivering a solution with drainage, hidden rails, and maximum security.