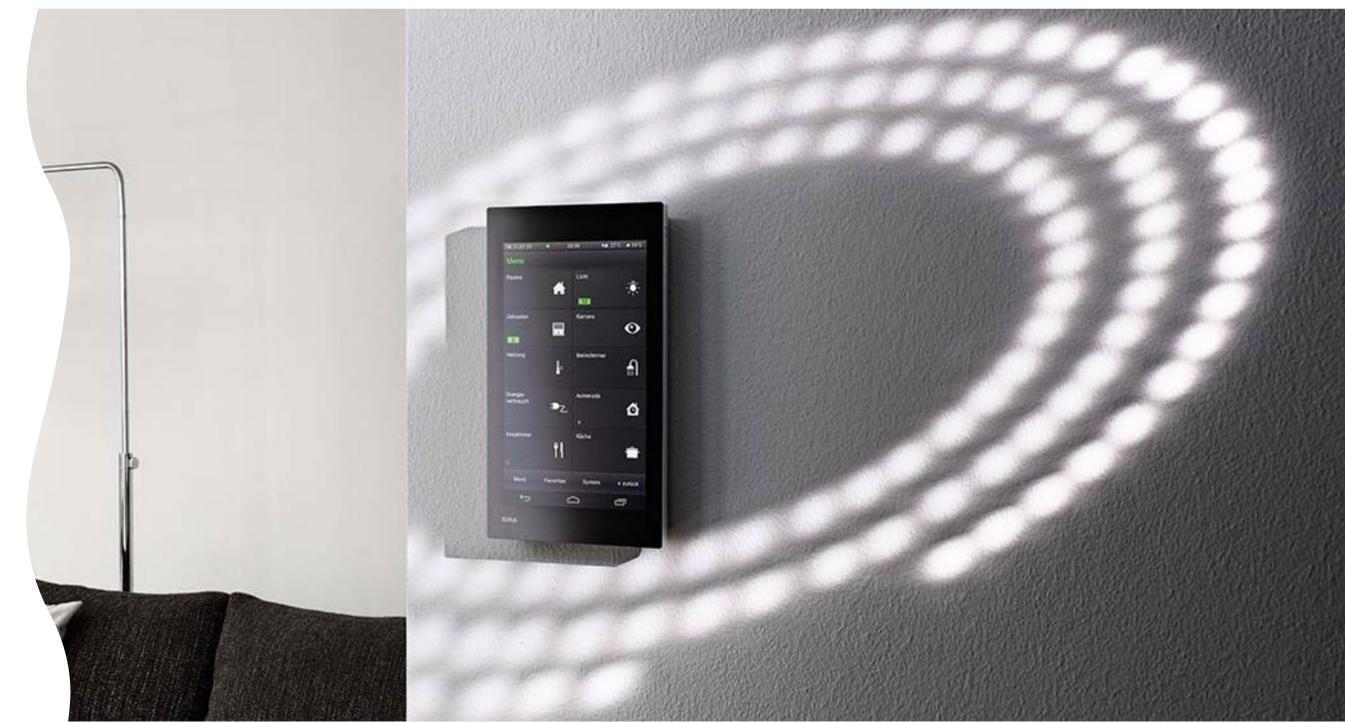

### Soft Technology

KNX is a globally established, wired system for the smart control of the home and building technology. The KNX Secure security standard ensures that all data transmissions in the KNX Smart Home are encrypted – and thus protected. The Gira smart-home system, together with KNX protocol, provides a solution that intelligently and flexibly targets everyday needs, such as lighting, blinds, HVAC, or music. These fire-safe, sound-insulating, and highly resistant panels provide a smooth and classic colorful accent with no visible fibers.

GIRA

KNX PROTOCOL GIRA G1 TOUCH PANEL GIRA S1 GIRA X1 OPTICAL WIRING PROVIDED BY HRVATSKI TELEKOM CAT6 CABLING IN LIVING ROOM AND BEDROOMS HIGH SPEED INTERNET SPEAKERS BOWER & WILKINS (CCM684)

The HVAC is supported by a Daikin Altherma heating pump based on the air-water system. All technical equipment is fully controllable via your homeowner's app and the Gira system.