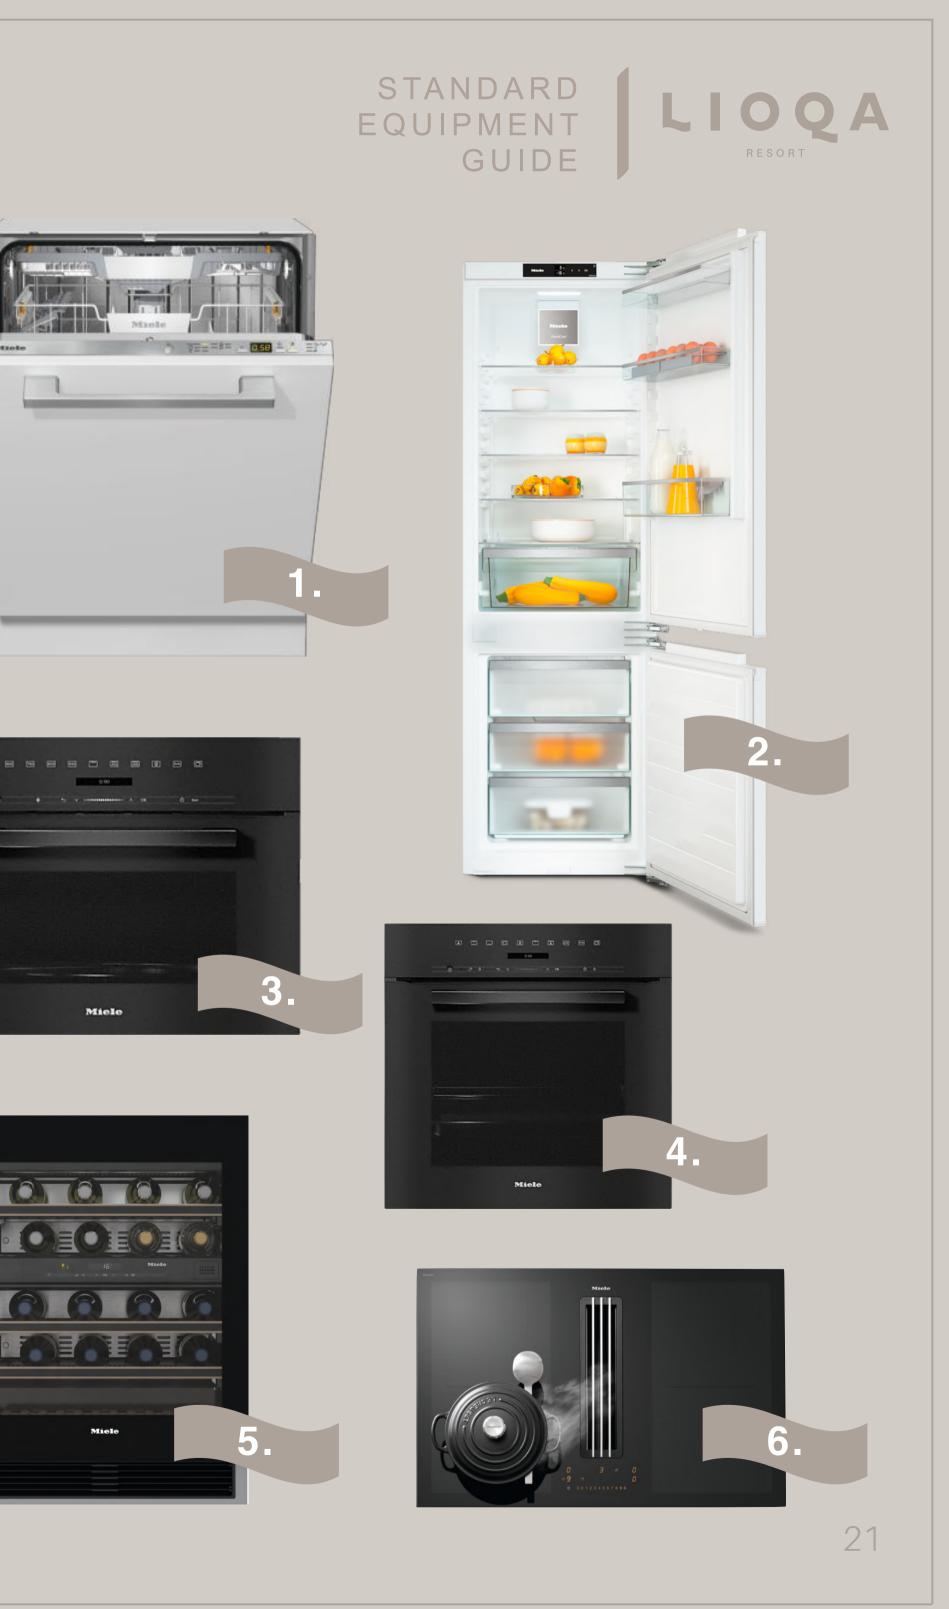

### Kitchen Appliances Míele

Miele G 5260 SCVi Active Plus

Fully integrated dishwasher for optimal drying results thanks to the AutoOpen solution.

Fridge KFN 773F

2. Combined fridge and freezer for optimal storage thanks to DynaCool and NoFrost technology.

Miele H 7264B

Oven with a smooth design, possible connection over Wi-Fi, text 3. display, and PerfectClean solution for easy cleaning.

Miele M 7244 TC

4. Integrated microwave with a combinable design with an integrated grill, automatic programs for defrosting with a large capacity of 46l.

Miele KWT 6322 UG

5. Built-under wine conditioning unit with FlexiFrame and Push2open for greater versatility and top-quality design.

Miele KMDA 7476FL

6. Induction hob with an integrated hood for effortless design with a vapor extraction through the floor to the exterior.