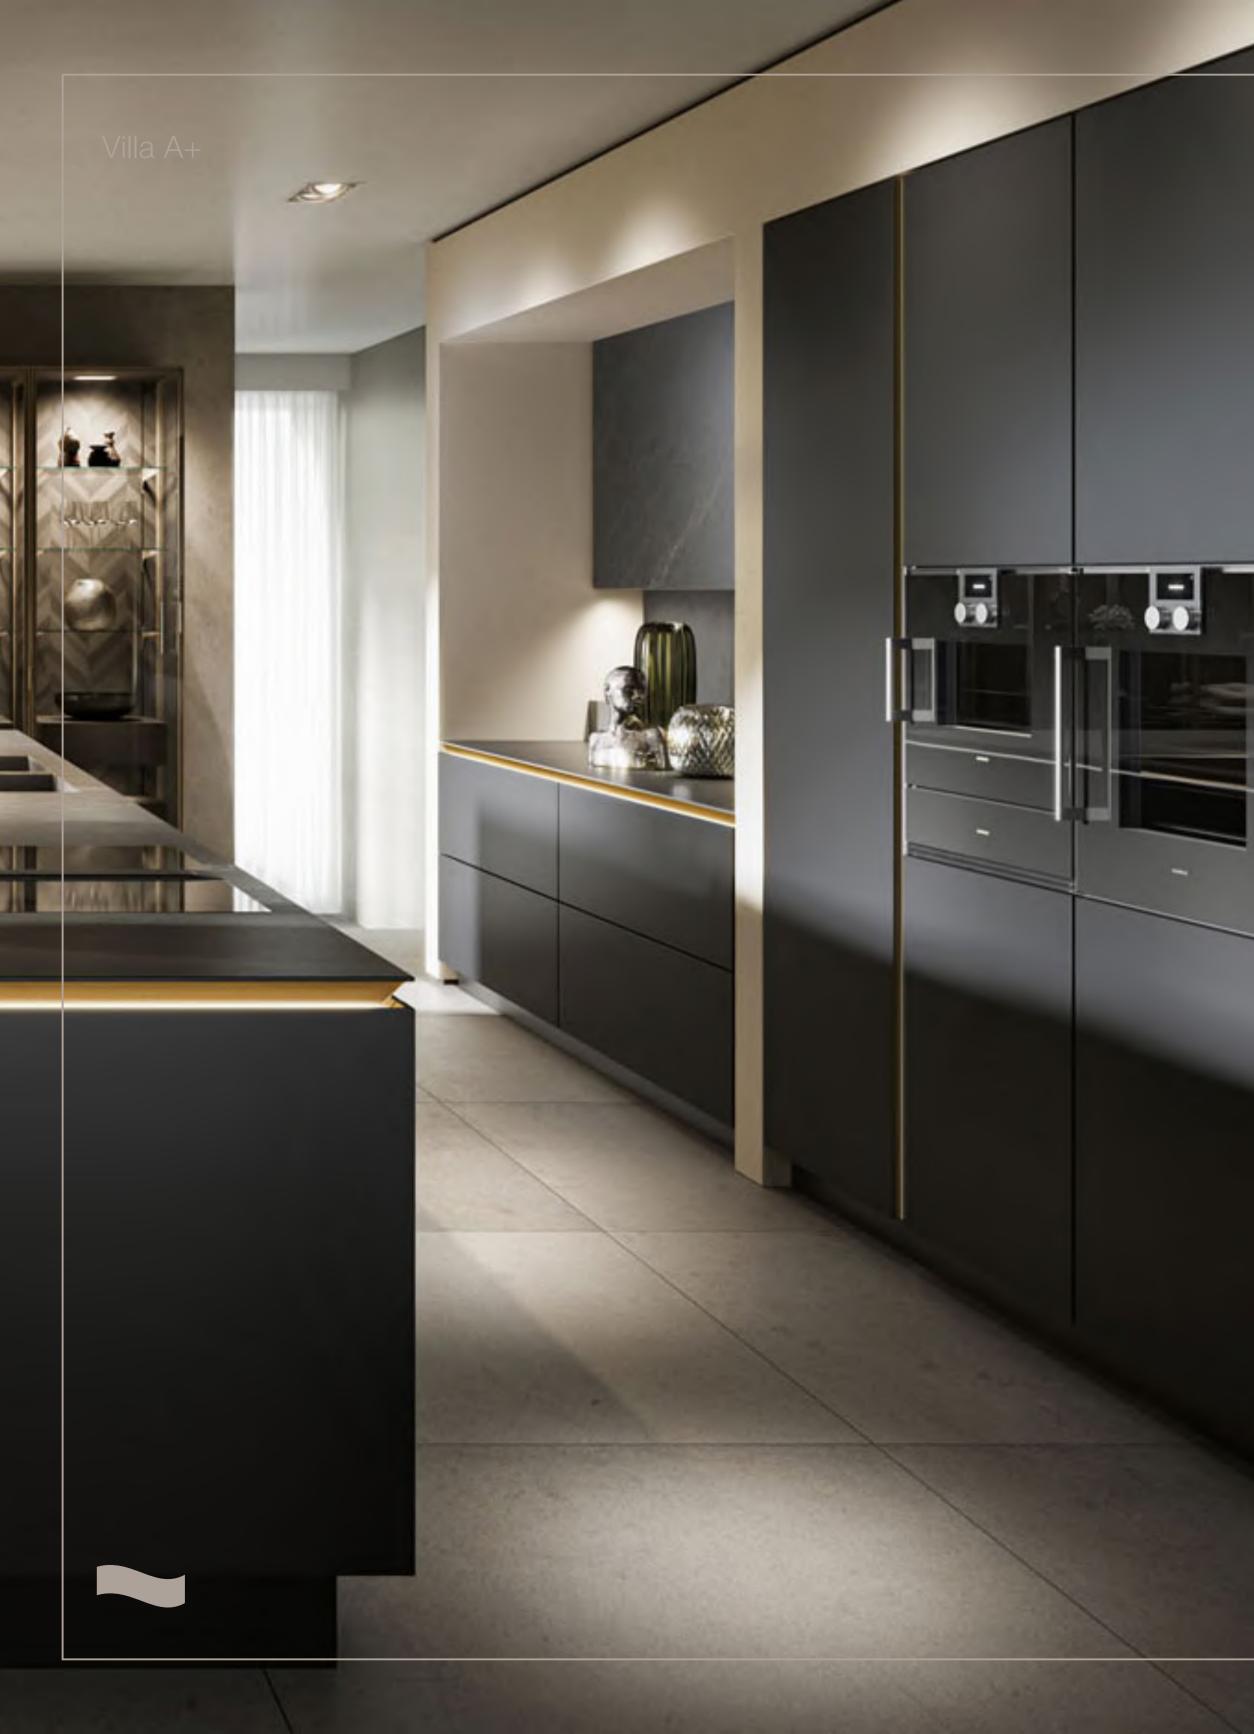

#### The indoor concrete stairs are covered with wood for a soft and cozy feeling and are framed with vertical fencing going from floor to

Thanks to SieMatic's SLC kitchen and its exceptional lighting concept, its indirect illumination of the recessed channel creates visual accents while providing the practicality of a handle-free and design-oriented aesthetic principle.

The back wall is in SieMatic's Sterling secv the island is in Graphite grey, and the deskin Taurus Terrazzo Dark Matt.

The kitchen is fully equipped with premium quality kitchen electronics by Miele.