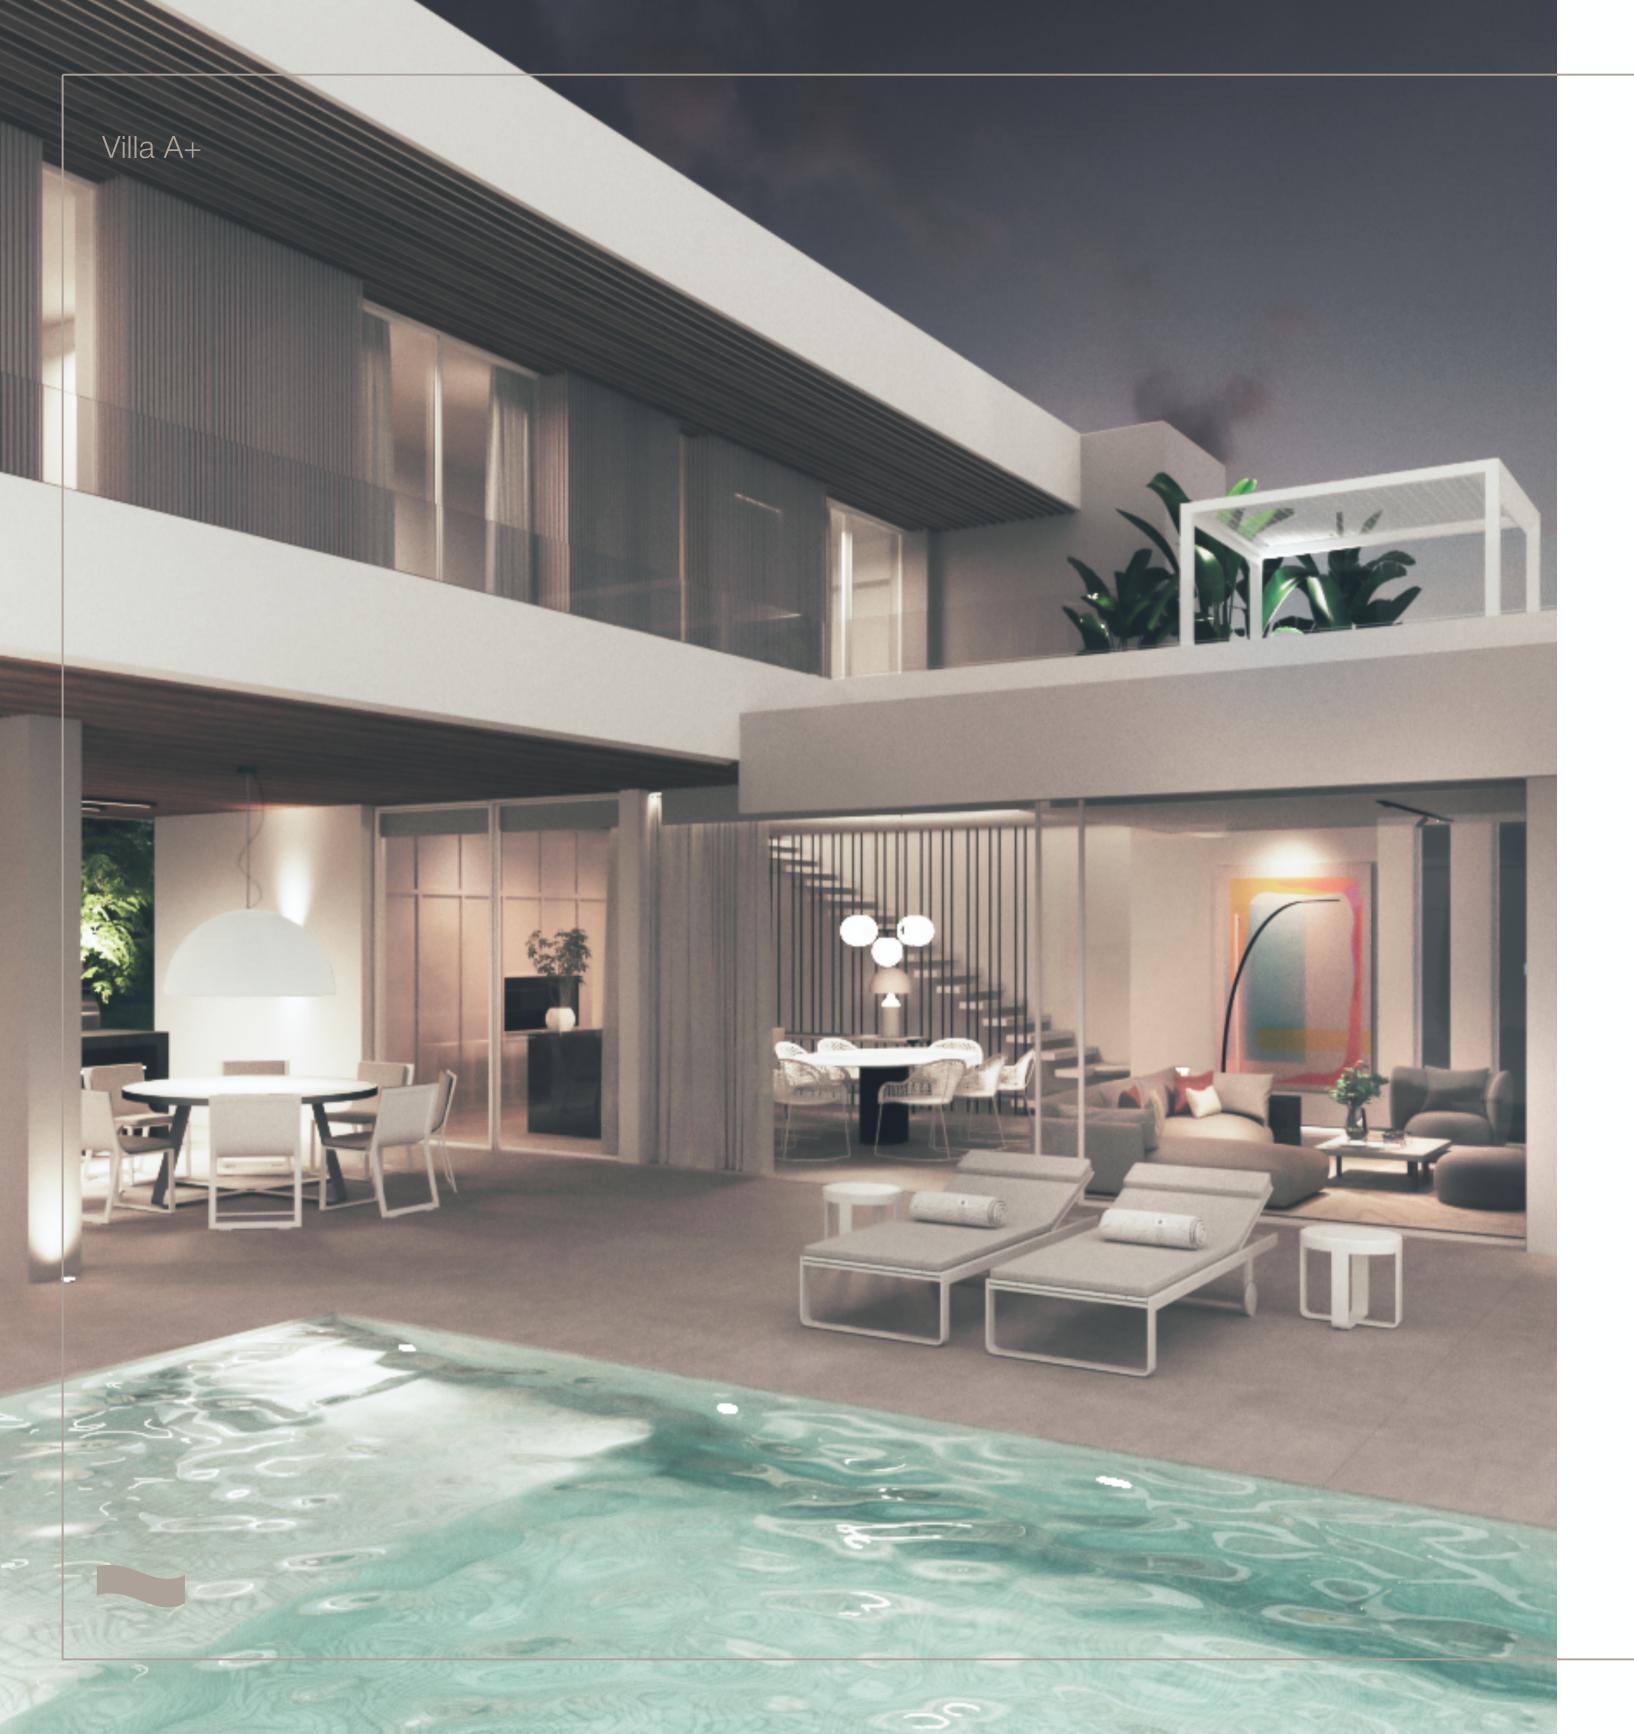

bly targets everyday needs, such as lighting, blinds, HVAC, or music. These fire-safe, sound-insulating, and highly resistant panels provide a smooth and classic colorful accent with no visible fibers.





GIRA





KNX PROTOCOL GIRA G1 TOUCH PANEL GIRA S1 GIRA X1 OPTICAL WIRING PROVIDED BY HRVATSKI TELEKOM CAT6 CABLING IN LIVING ROOM AND BEDROOMS HIGH SPEED INTERNET SPEAKERS BOWER & WILKINS (CCM684)



### See Nothing, Hear Everything

It has 19 speakers strategically distributed in one villa to provide a unique listening experience.

The CCM684 is a high-performance ceiling speaker by Bowers & Wilkins. A twoway design featuring a 200mm (8in) woven glass fiber cone bass/midrange driver and a soft dome tweeter in a neat circular ceiling mount chassis.







### Bowers & Wilkins



12





#### STANDARD EQUIPMENT GUIDE

### Hard Technology

Your villa is equipped with KAN-Therm TBS floor heating, using the dry method, furthermore for the highest achievable comfort, the climate ceiling cooling by Pagitsch, fan coil units, pre-wiring for photovoltaic solar panels, and water irrigation on green areas around your property.

The HVAC is supported by a Daikin Altherma heating pump based on the air-water system. All technical equipment is fully controllable via your homeowner's app and the Gira system.

### Many functions, One system

Your villa includes a private infinity pool with heating and cooling, filtering, water jets, and an outdoor shower.

Your pool's heat pump of brand Aquark Mr. Silence is controllable by Wi-Fi and preferred for its extra quiet technology.









In