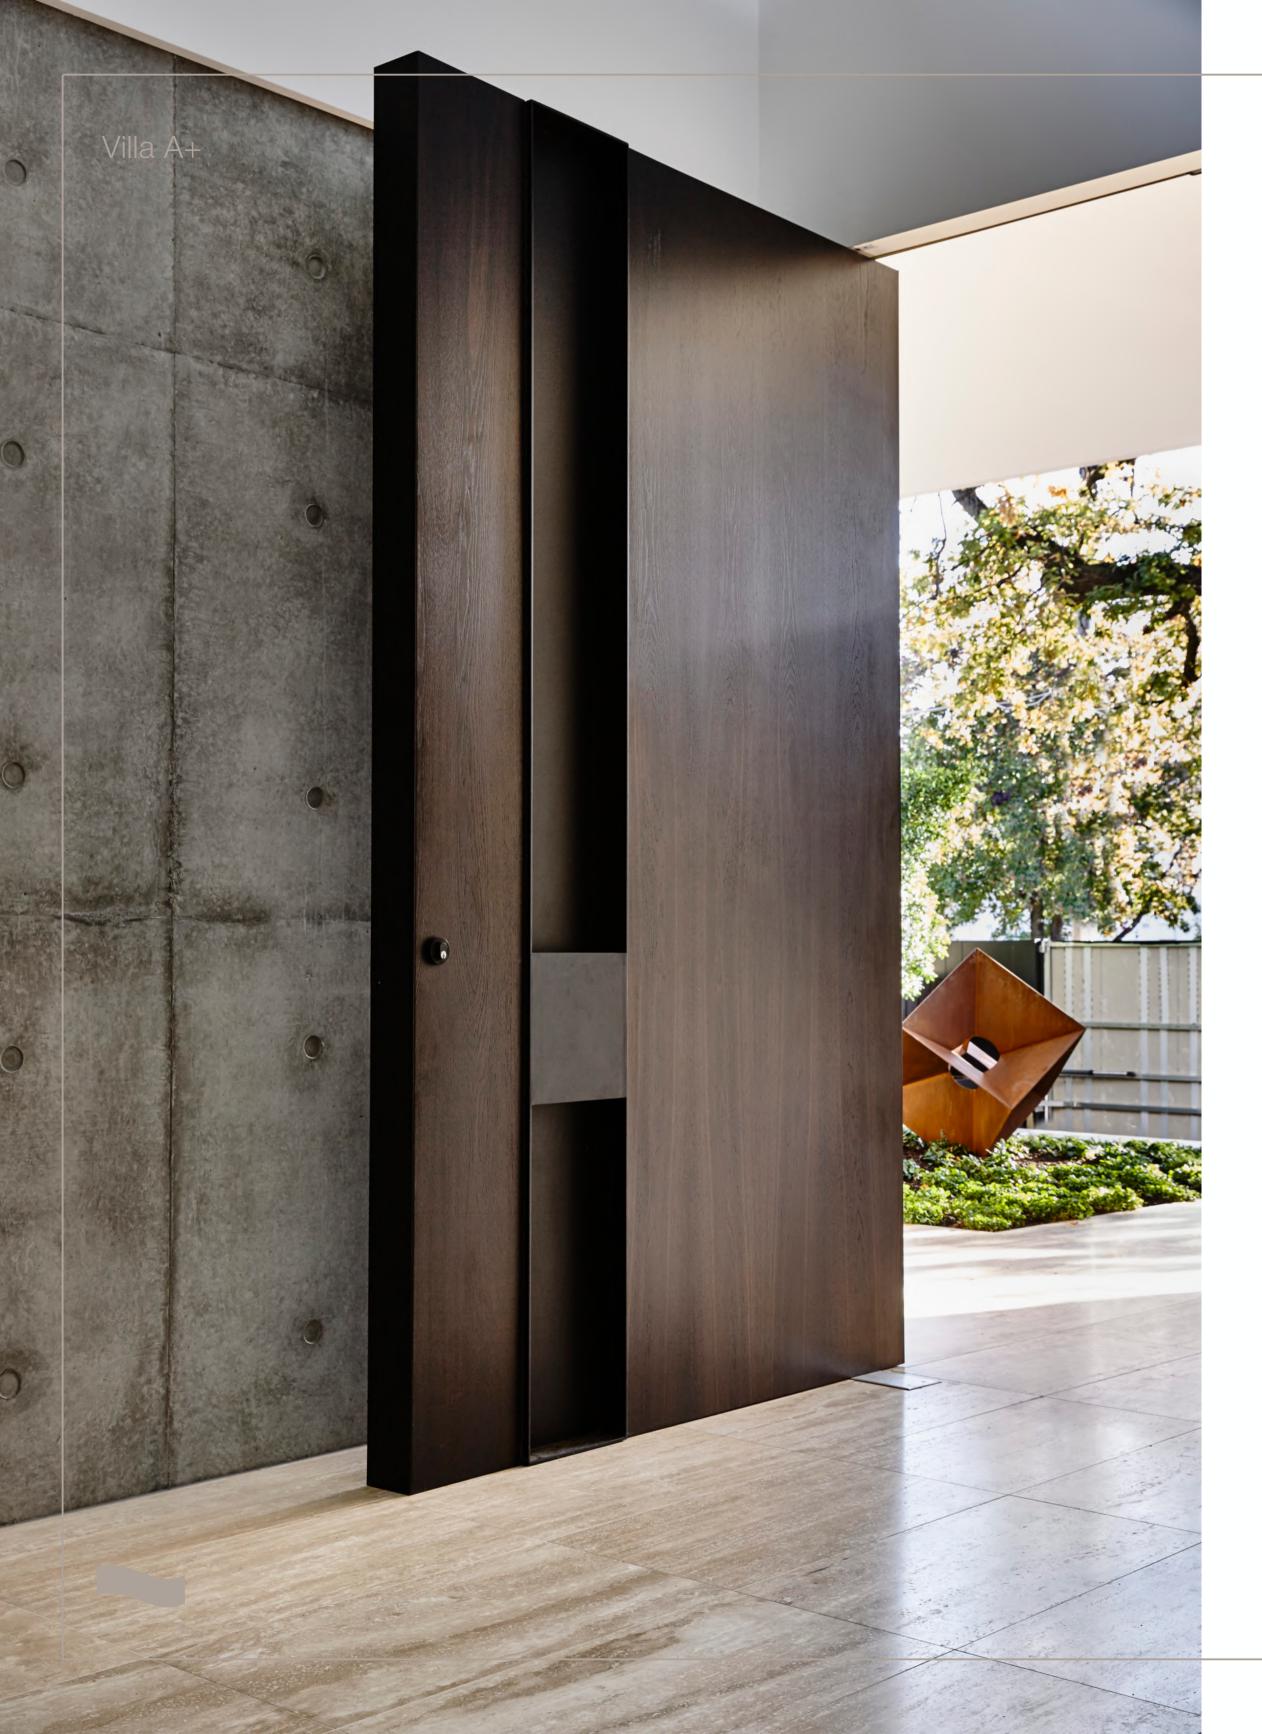

### Door

The stylish pivot doors leading to your villa are 2,90m high, and the material accommodates the façade. The inside doors, 2,65m in height, are modern, frameless, and wooden, and the standard includes a doorknob. All doors are equipped with locks.

Modern and elegant sectional garage door\* by Hörmann with Silkgrain surface finishing unifies the façade and the garage entering effortlessly.