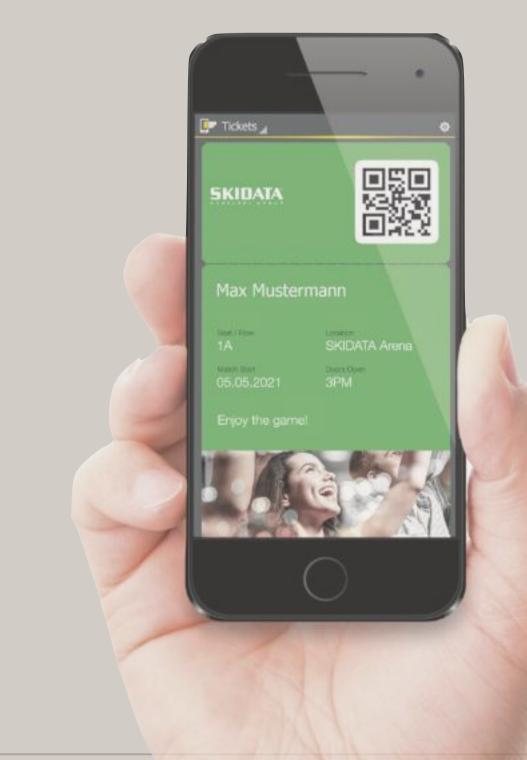

### Manage Your Guests

LIOQA's parking system is running or SKIDATA's platform, which allows you to individually manage your visitors by simpl entering their license plate into the system.