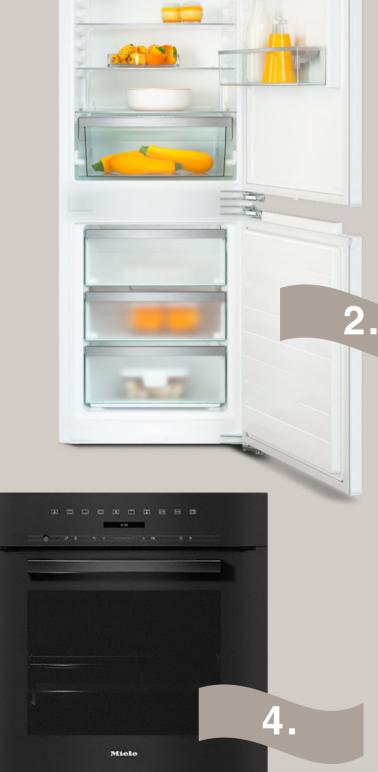

### Kitchen Appliances Míele

Miele G 5260 SCVi Active Plus

Fully integrated dishwasher for optimal drying results thanks to the AutoOpen solution.

Fridge KFN 773F

2. Combined fridge and freezer for optimal storage thanks to DynaCool and NoFrost technology.

Miele H 7264B

Oven with a smooth design, possible connection over Wi-Fi, text 3. display, and PerfectClean solution for easy cleaning.

Miele M 7244 TC

4. Integrated microwave with a combinable design with an integrated grill, automatic programs for defrosting with a large capacity of 46l.