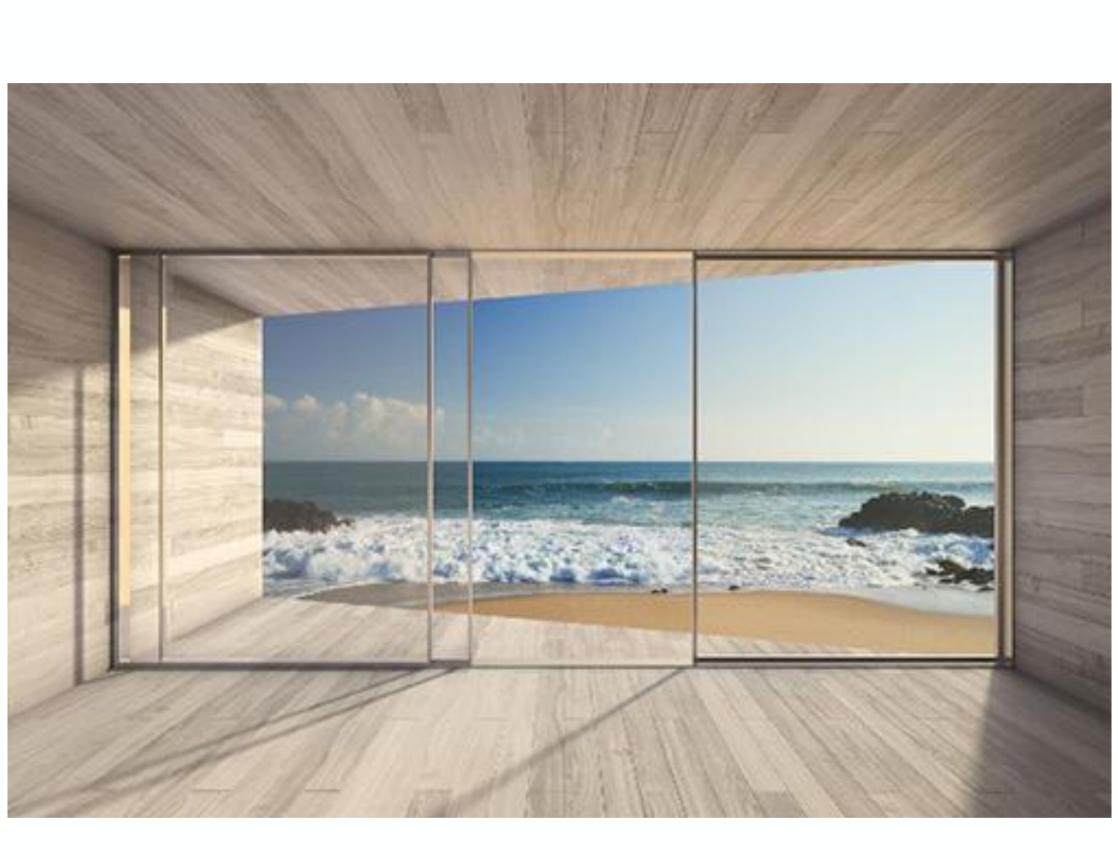

### Windows

Panoramic floor-to-ceiling height windows and sliding doors from Cortizo's premium collection CorVisionPlus with a minimalist sliding system with a visible central interlocking system of just 25mm, providing an outstanding thermal and acoustic performance while delivering a solution with drainage, hidden rails, and maximum security.