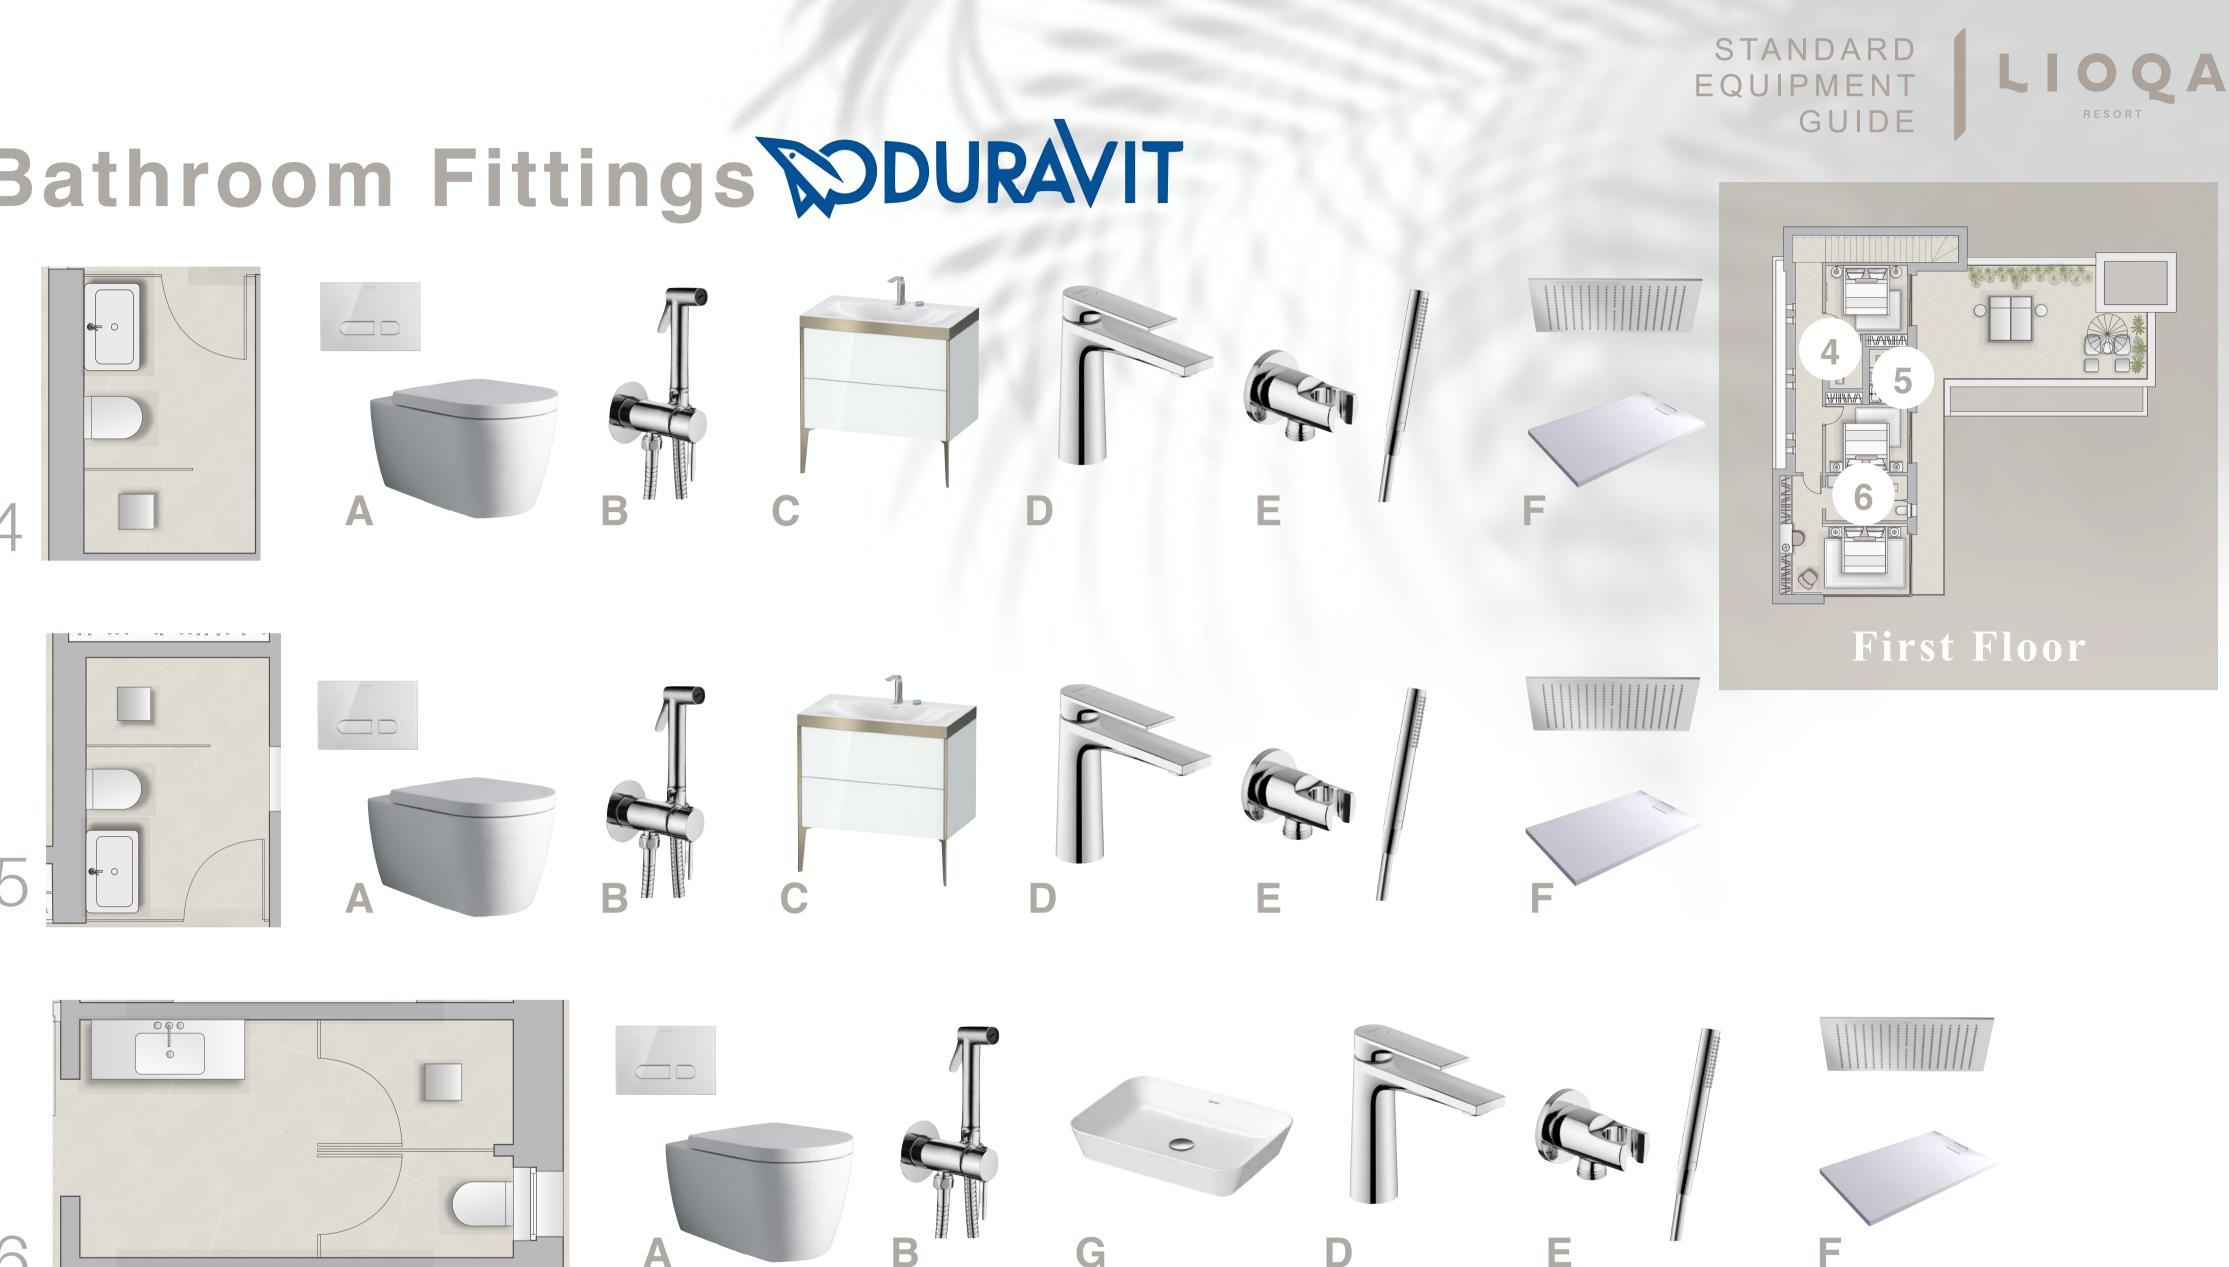

### Bathroom Fittings DURAVIT

A Toilet ME by Starck white DURAVIT with Glass White actuator plate B Paffoni Bidet Kit C DURAVIT XViu Vanity Unit Floor Standing D DURAVIT White Tulip Washbasin freestanding E DURAVIT White Tulip Single Lever Basin Mixer F DURAVIT White Tulip Washbasin G DURAVIT Stick hand shower MinusFlow with wall mounted holder H DURAVIT Shower tray Stonetto with Showerhead jet

A Toilet ME by Starck white DURAVIT with Glass White actuator plate B Paffoni Bidet Kit C DURAVIT XViu Vanity Unit Floor Standing D DURAVIT Single Lever Basin Mixer E DURAVIT Stick hand shower MinusFlow with wall mounted holder F DURAVIT Shower tray Stonetto with Showerhead jet DURAVIT G DURAVIT White Tulip Washbasin

A Toilet ME by Starck white DURAVIT with Glass White actuator plate B Paffoni Bidet Kit C DURAVIT White Tulip Vanity Unit D DURAVIT White Tulip Single Lever Basin Mixer

info@lioqa.com www.lioqa.com

and hand a server as a