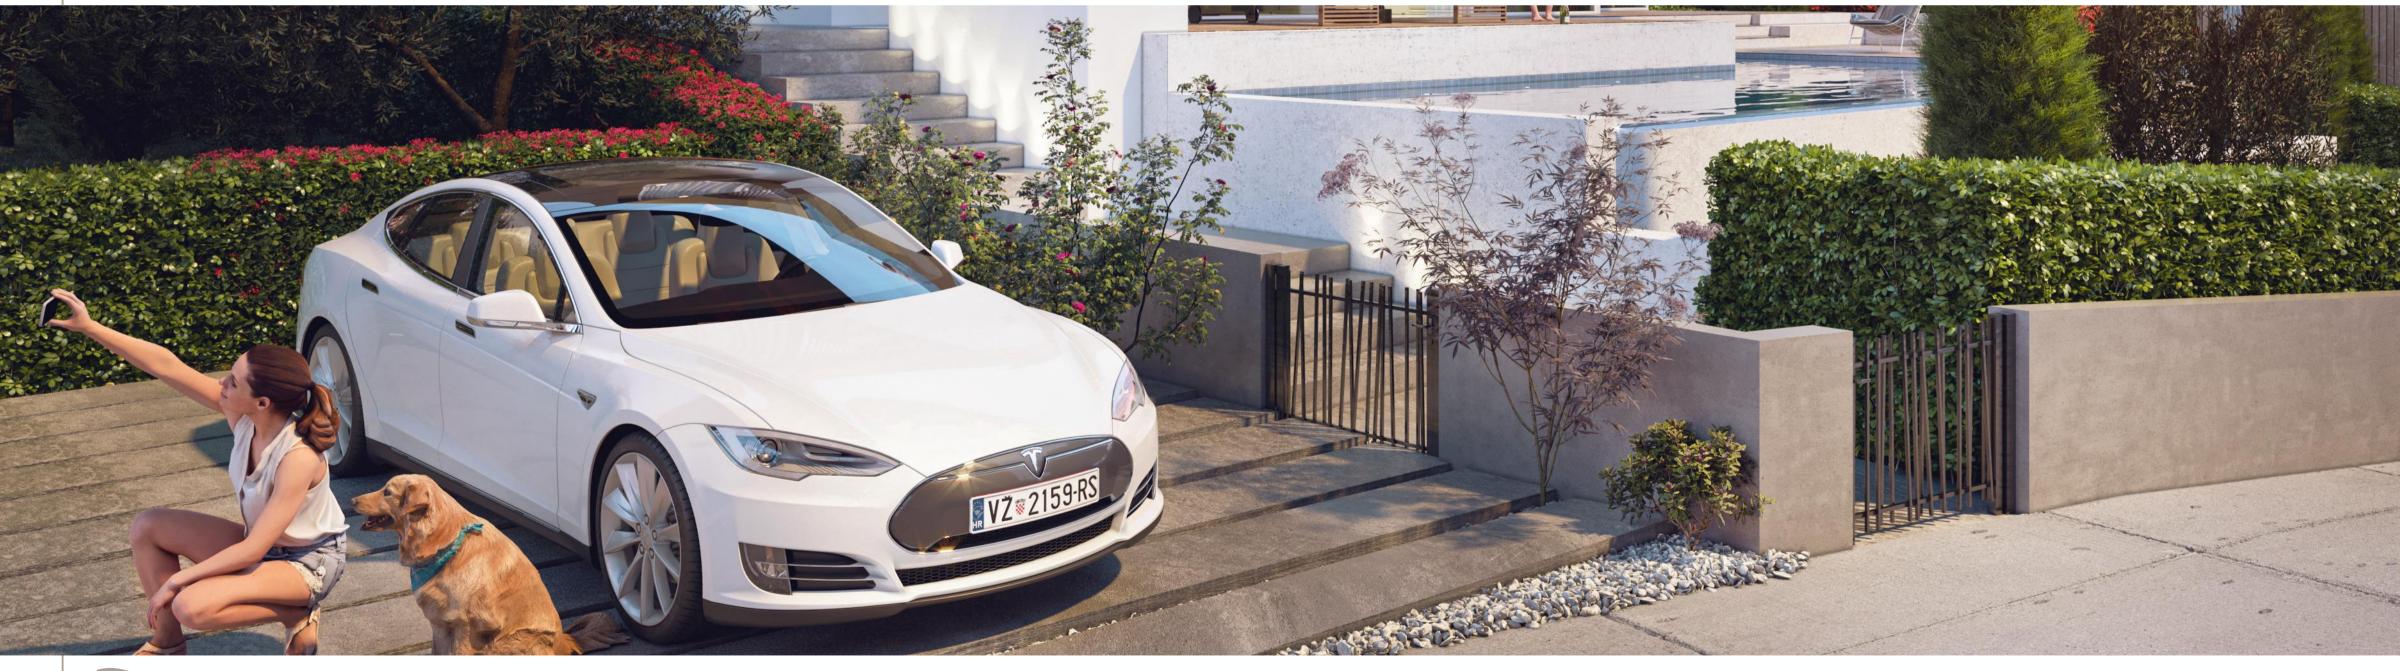

available during the daytime by the beach for quick but delicious bites and drinks.

All owners and renters have access to the amenities of the beach club as per the standard operating hours, as well as a discount for all F&Bs.

### Pool

Two community pools are available for the resort's guests in the beach club area. The main pool is 1.5m deep, while kids can swim safely in the 0.3m deep pool.



## VIVA

BEACH CLUB





### Fence

Your property is protected with a combination of a concrete fence with an aesthetical surface finish in combination with Betafence by CreaZen, with a width of 2400 mm for each panel and a double swing gate opening fence.

The modern stairs leading to the entrance of your villa are made from precast structural concrete and are emphasized by an LED backlight.





# HIH IB BETAFENCE



### Garden

Each plot, including yours, is made from three sections: the planting zone, the dry garden, and the hedges.

The planting zone combines alluring flowers like Verbena bonariensis, Agapanthus africanus, Santolina chamaecyparissus, etc. The dry garden includes plants such as Rosmarinus prostrates, Stachys byzantine, or Agave americana. The plot is enclosed with bushes to aesthetically cover the security fence. Lastly, the spacious loan on flat surfaces surrounding your property is maintained by an automatic loan mower provided by us.

The resort, as well as your plot, is equipped with an irrigation system managed by the resort's gardening team for an effortlessly groomed lawn and always trimmed hedges.











The villa is finished with Equitone Tectiv