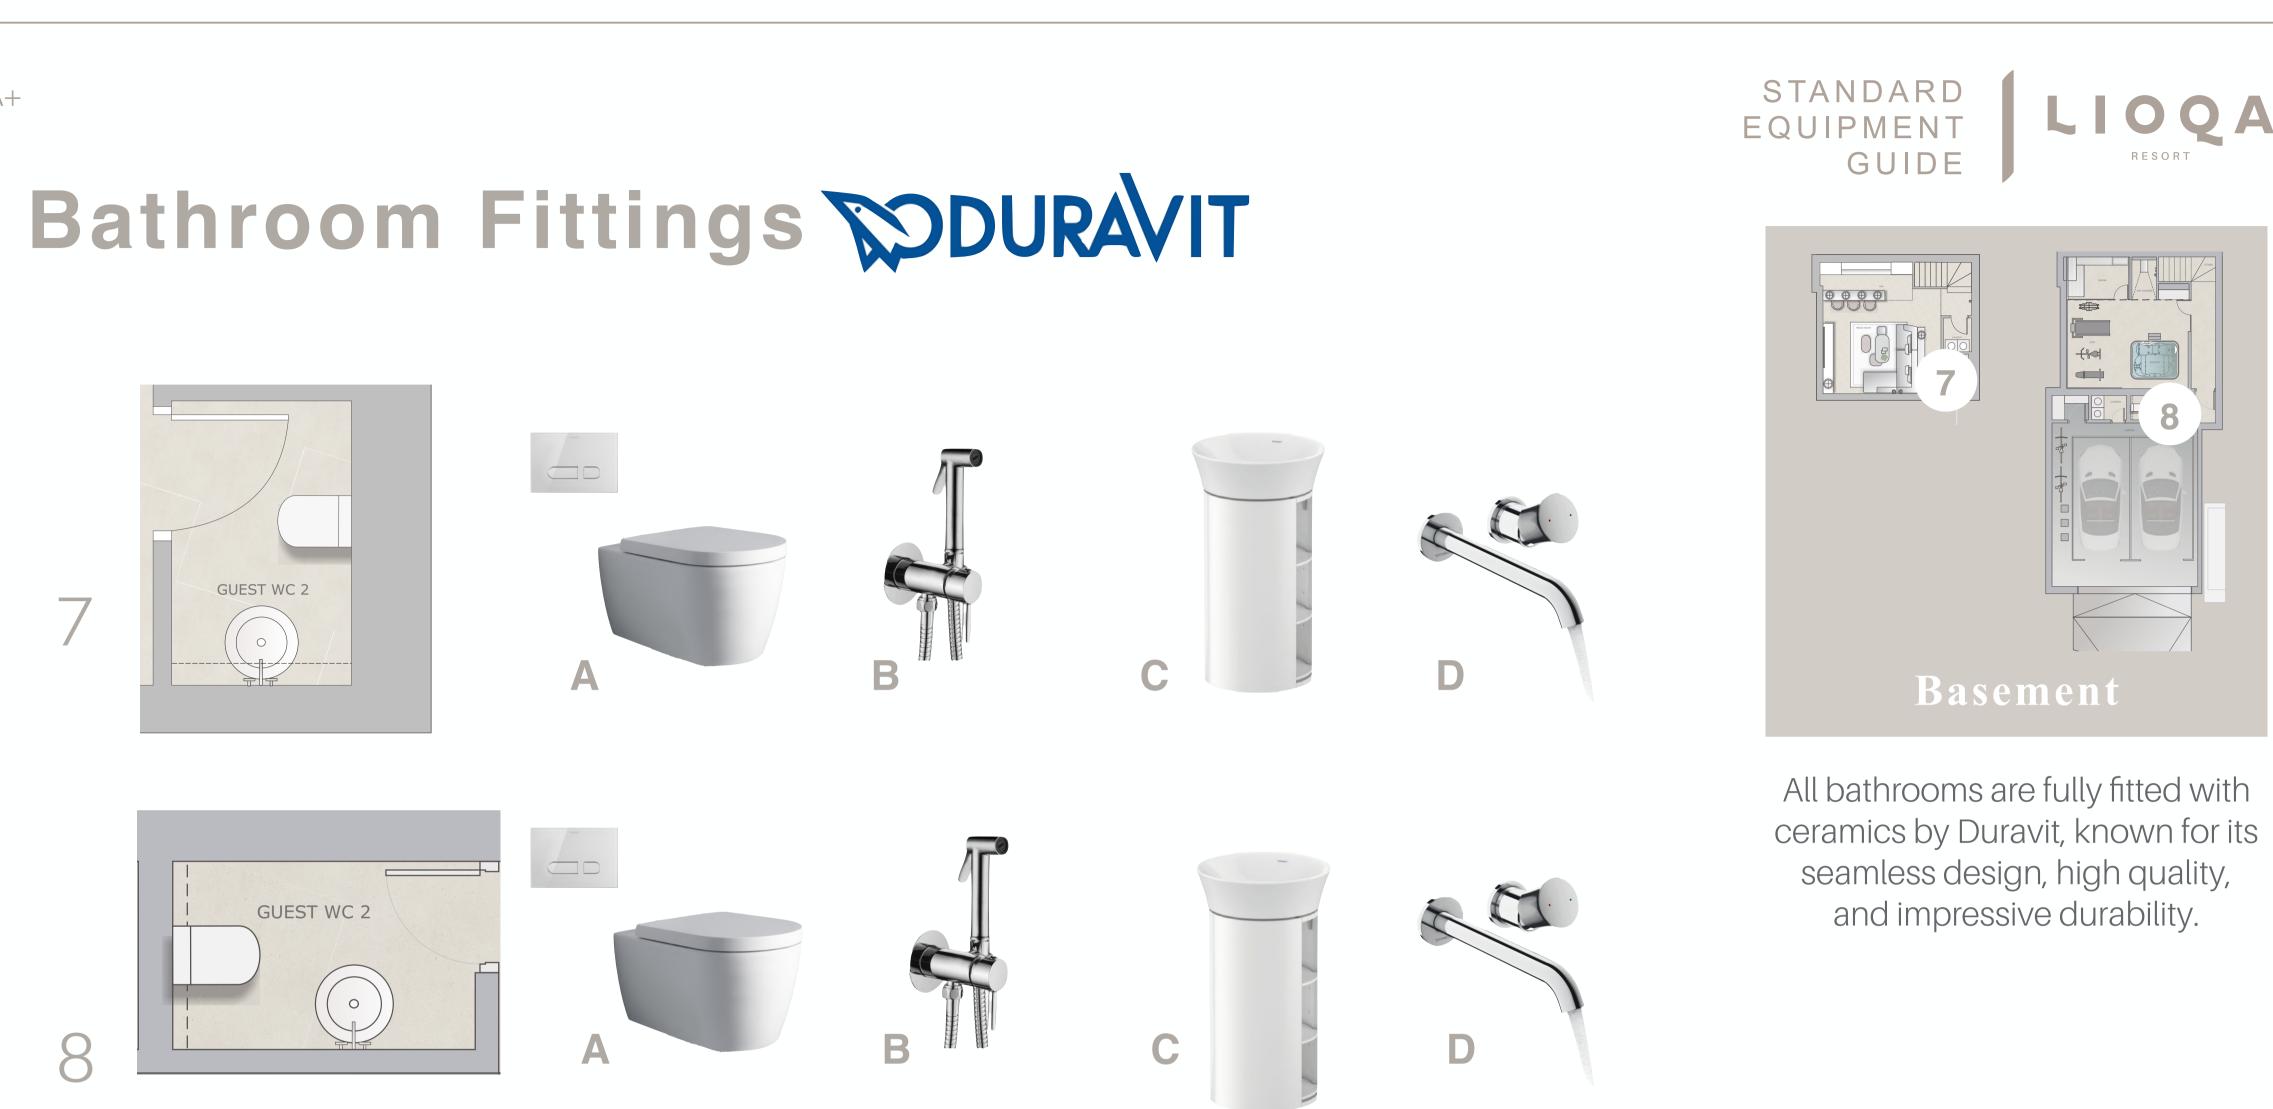

A Toilet ME by Starck white DURAVIT with Glass White actuator plate B Paffoni Bidet Kit C DURAVIT White Tulip Vanity Unit D DURAVIT White Tulip Single Lever Basin Mixer

info@lioqa.com www.lioqa.com

and hand a server as a