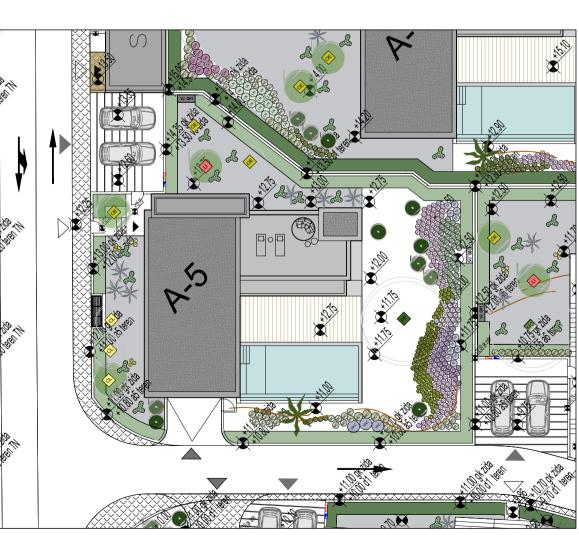

### Garden

Each plot, including yours, is made from three sections: the planting zone, the dry garden, and the hedges.

The planting zone combines alluring flowers like Verbena bonariensis, Agapanthus africanus, Santolina chamaecyparissus, etc. The dry garden includes plants such as Rosmarinus prostrates, Stachys byzantine, or Agave americana. The plot is enclosed with bushes to aesthetically cover the security fence. Lastly, the spacious loan on flat surfaces surrounding your property is maintained by an automatic loan mower provided by us.

The resort, as well as your plot, is equipped with an irrigation system managed by the resort's gardening team for an effortlessly groomed lawn and always trimmed hedges.

The villa is finished with Equitone Tectiva, a through-colored facade characterized by a sanded surface and naturally occurring hues. These fire-safe, sound-insulating, and highly resistant panels provide a smooth and classic colorful accent with no visible fibers. Equitone Pictura is combined with a decorative painting finish, Rofix Premium.