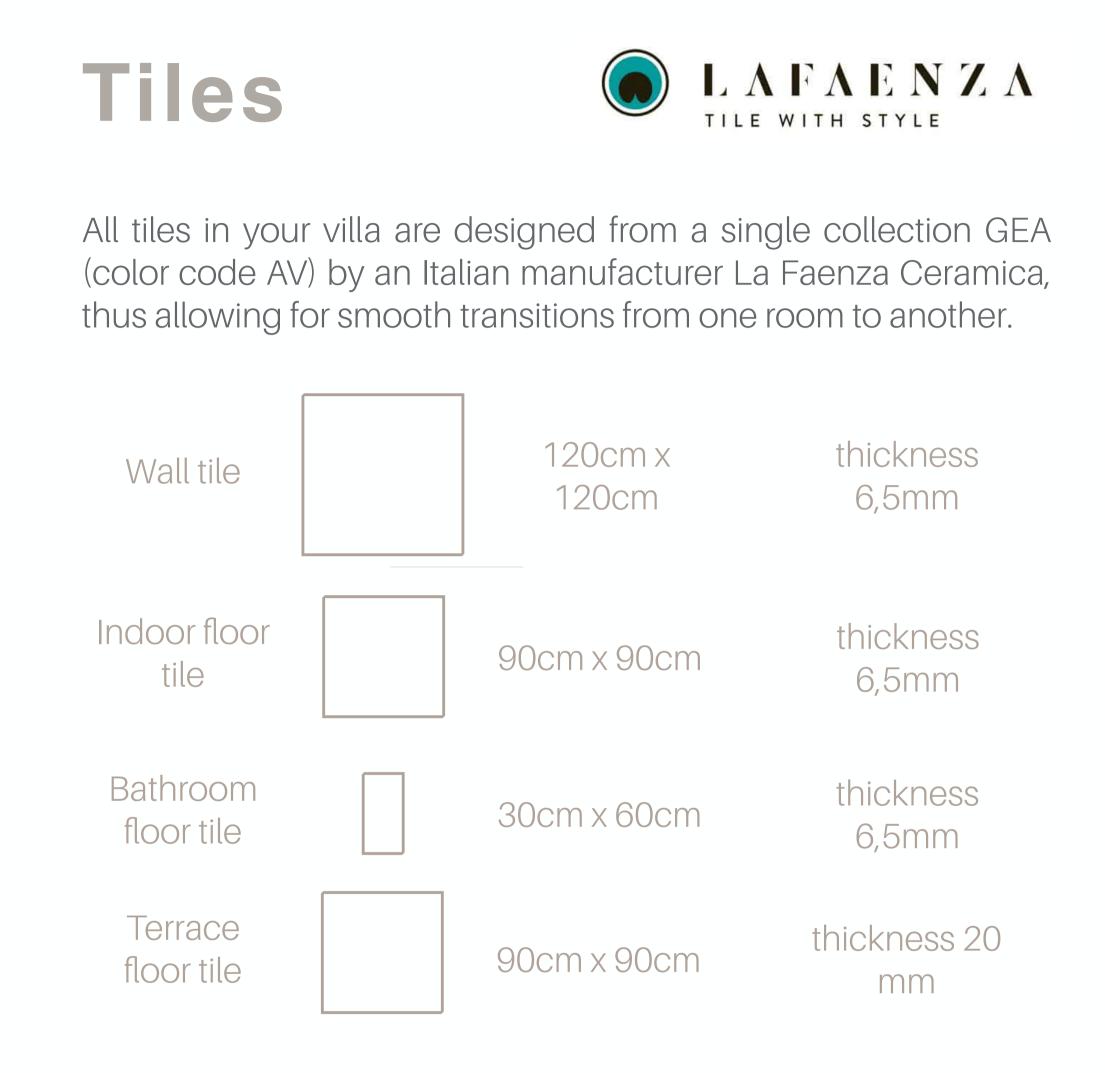

In the interior, all tiles are of the same thickness (6,5-9mm), while in the exterior, such as the outdoor terrace, the large-format tiles of 2cm are stabilized on paving support pedestals. Specially manufactured tiles surround the pool with bull-nose coping.