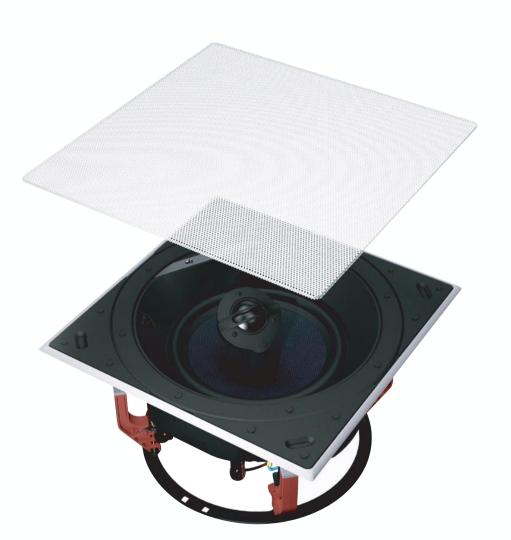

### See Nothing, Hear Everything

It has 19 speakers strategically distributed in one villa to provide a unique listening experience.

The CCM684 is a high-performance ceiling speaker by Bowers & Wilkins. A twoway design featuring a 200mm (8in) woven glass fiber cone bass/midrange driver and a soft dome tweeter in a neat circular ceiling mount chassis.

### Bowers & Wilkins

12