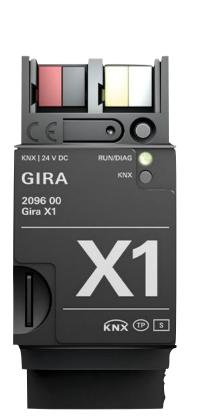

### Soft Technology

KNX is a globally established, wired system for the smart control of the home and building technology. The KNX Secure security standard ensures that all data transmissions in the KNX Smart Home are encrypted – and thus protected. The Gira smart-home system, together with KNX protocol, provides a solution that intelligently and flexibly targets everyday needs, such as lighting, blinds, HVAC, or music. These fire-safe, sound-insulating, and highly resistant panels provide a smooth and classic colorful accent with no visible fibers.

GIRA

KNX PROTOCOL GIRA G1 TOUCH PANEL GIRA S1 GIRA X1 OPTICAL WIRING PROVIDED BY HRVATSKI TELEKOM CAT6 CABLING IN LIVING ROOM AND BEDROOMS HIGH SPEED INTERNET SPEAKERS BOWER & WILKINS (CCM684)