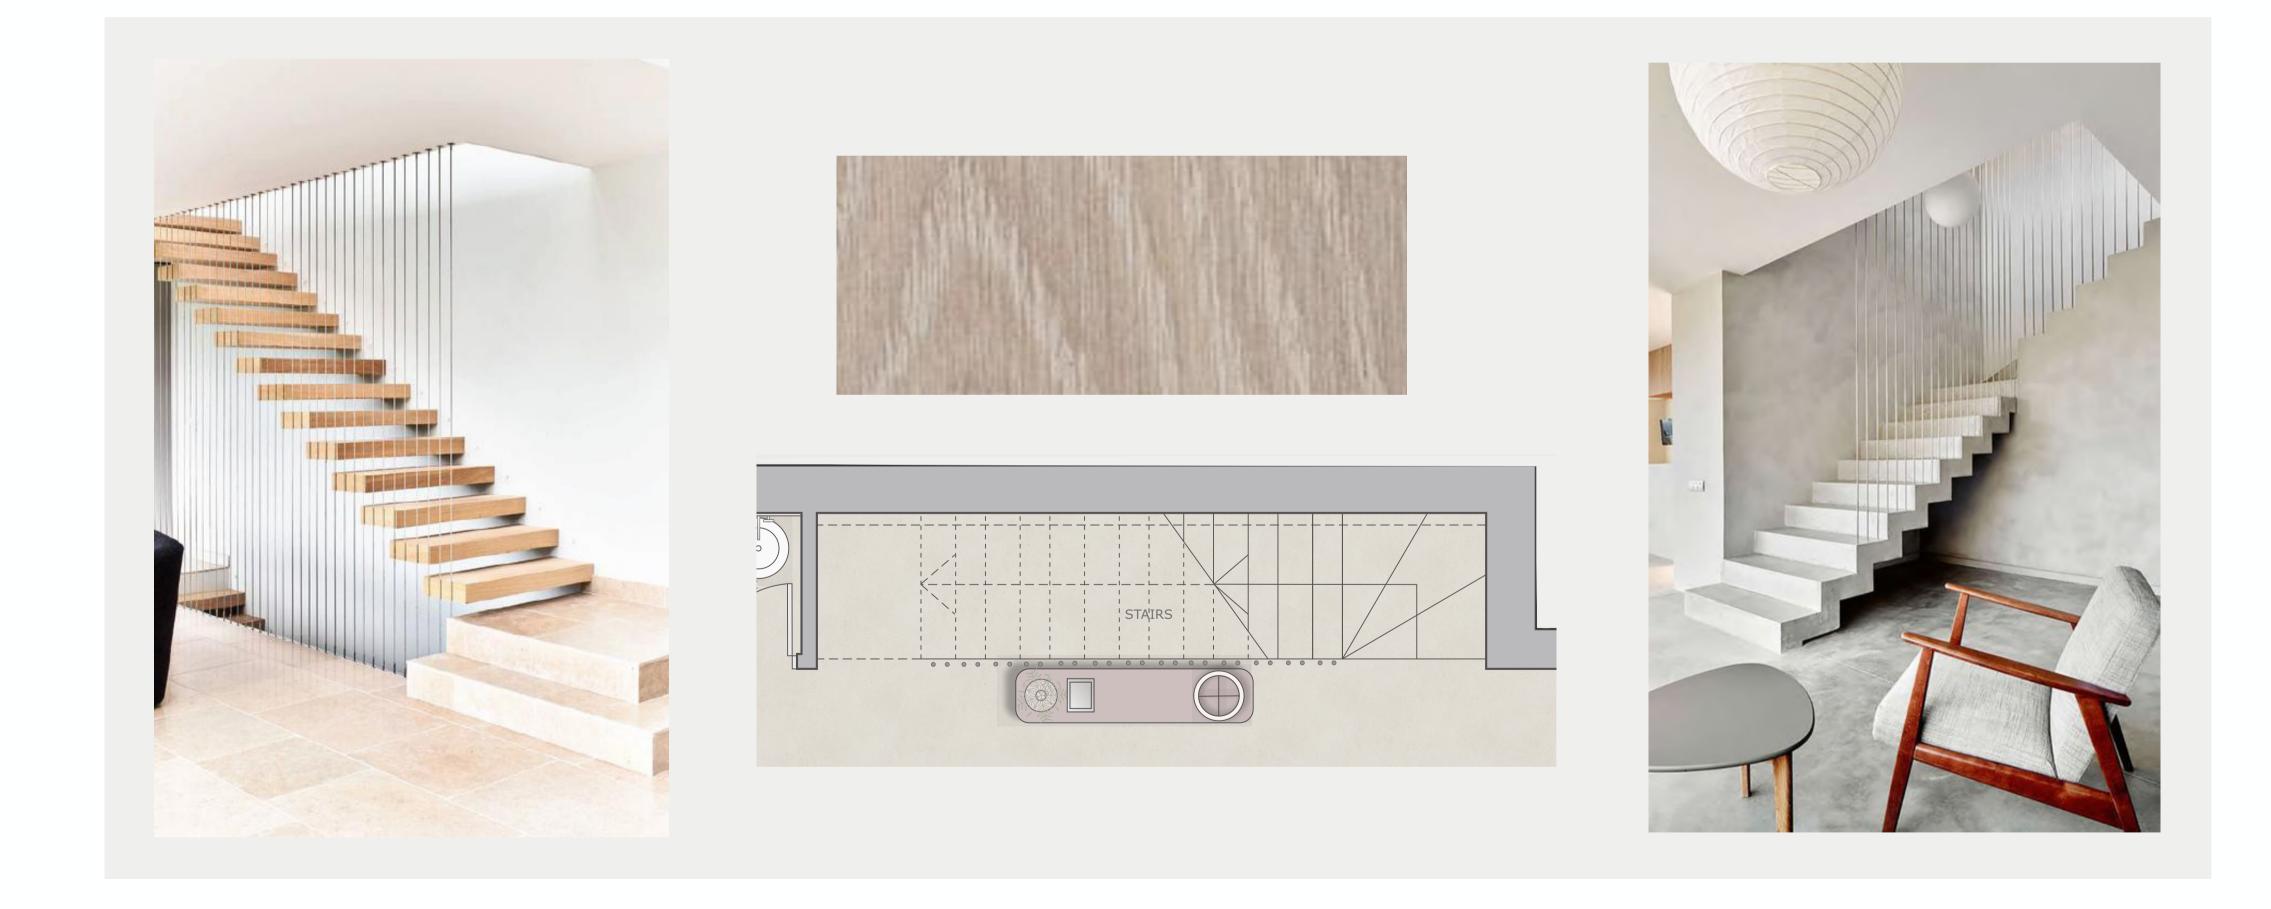

### **Stairs**

ceiling.

#### The indoor concrete stairs are covered with wood for a soft and cozy feeling and are framed with vertical fencing going from floor to

Thanks to SieMatic's SLC kitchen and its exceptional lighting concept, its indirect illumination of the recessed channel creates visual accents while providing the practicality of a handle-free and design-oriented aesthetic principle.