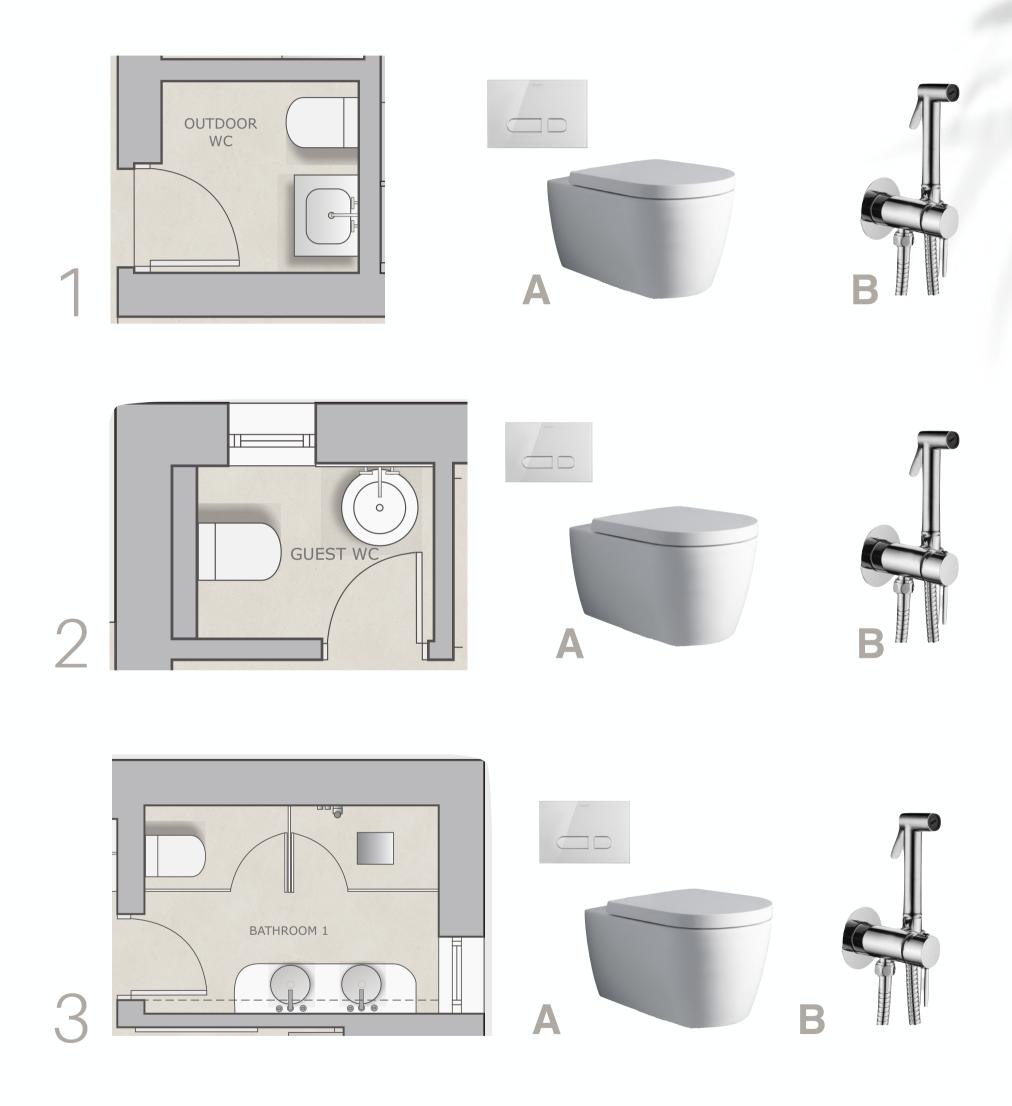

### Bathroom Fittings DURAVIT

A Toilet ME by Starck white DURAVIT with Glass White actuator plate B Paffoni Bidet Kit C DURAVIT XViu Vanity Unit Floor Standing D DURAVIT White Tulip Washbasin freestanding E DURAVIT White Tulip Single Lever Basin Mixer F DURAVIT White Tulip Washbasin G DURAVIT Stick hand shower MinusFlow with wall mounted holder H DURAVIT Shower tray Stonetto with Showerhead jet

A Toilet ME by Starck white DURAVIT with Glass White actuator plate B Paffoni Bidet Kit C DURAVIT XViu Vanity Unit Floor Standing D DURAVIT Single Lever Basin Mixer E DURAVIT Stick hand shower MinusFlow with wall mounted holder F DURAVIT Shower tray Stonetto with Showerhead jet DURAVIT G DURAVIT White Tulip Washbasin

A Toilet ME by Starck white DURAVIT with Glass White actuator plate B Paffoni Bidet Kit C DURAVIT White Tulip Vanity Unit D DURAVIT White Tulip Single Lever Basin Mixer

info@lioqa.com www.lioqa.com

and hand a server as a