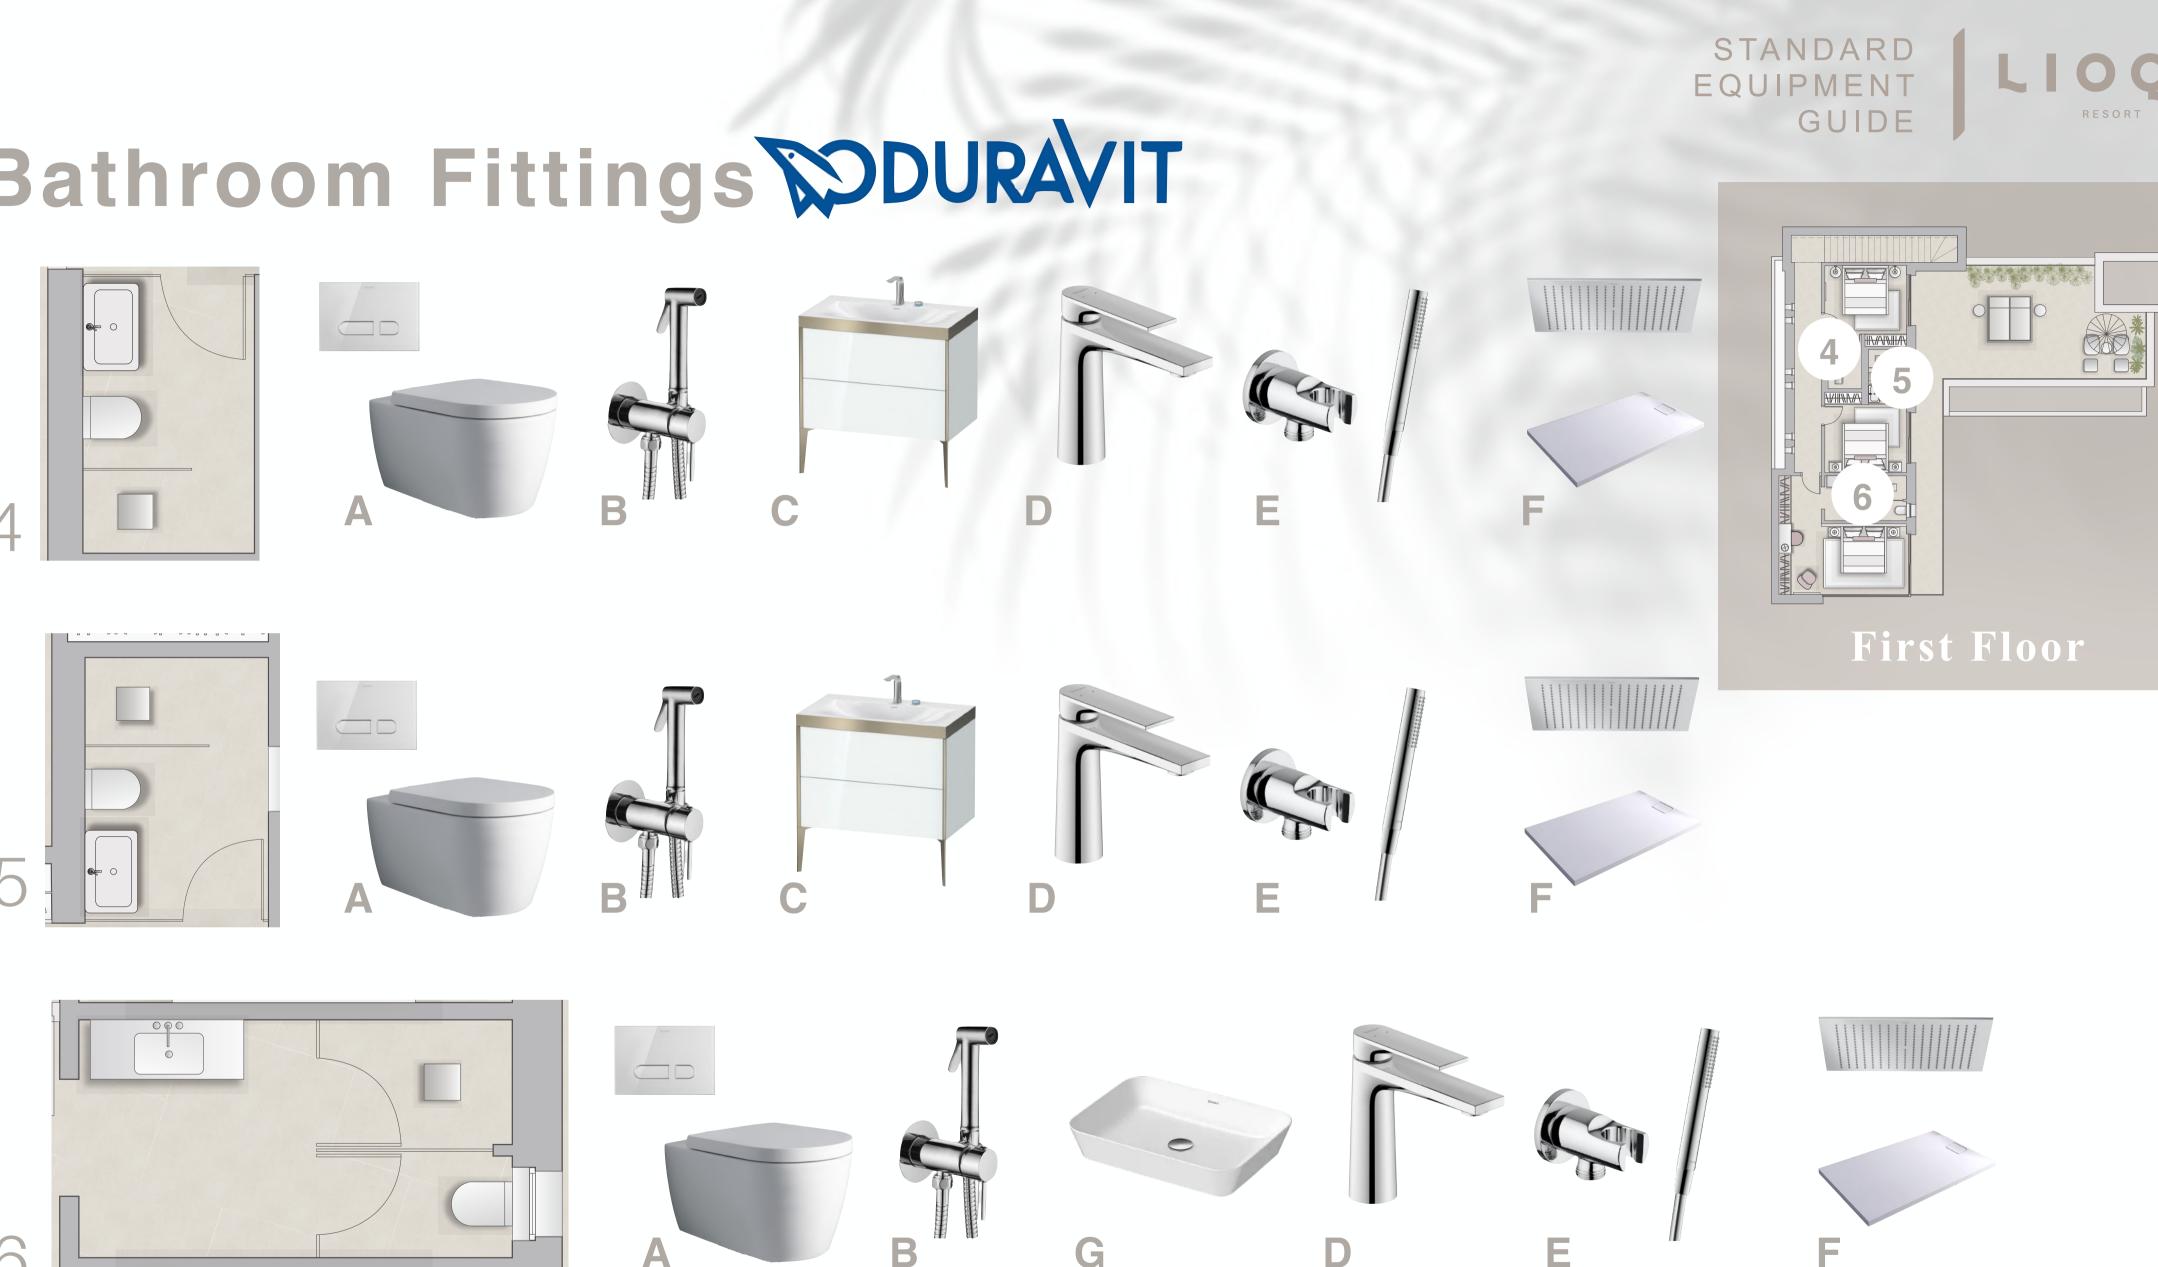

### Bathroom Fittings DURAVIT

A Toilet ME by Starck white DURAVIT with Glass White actuator plate B Paffoni Bidet Kit C DURAVIT XViu Vanity Unit Floor Standing D DURAVIT White Tulip Washbasin freestanding E DURAVIT White Tulip Single Lever Basin Mixer F DURAVIT White Tulip Washbasin G DURAVIT Stick hand shower MinusFlow with wall mounted holder H DURAVIT Shower tray Stonetto with Showerhead jet

A Toilet ME by Starck white DURAVIT with Glass White actuator plate B Paffoni Bidet Kit C DURAVIT XViu Vanity Unit Floor Standing D DURAVIT Single Lever Basin Mixer E DURAVIT Stick hand shower MinusFlow with wall mounted holder F DURAVIT Shower tray Stonetto with Showerhead jet DURAVIT G DURAVIT White Tulip Washbasin

A Toilet ME by Starck white DURAVIT with Glass White actuator plate B Paffoni Bidet Kit C DURAVIT White Tulip Vanity Unit D DURAVIT White Tulip Single Lever Basin Mixer

info@lioqa.com www.lioqa.com

and hand a server as a