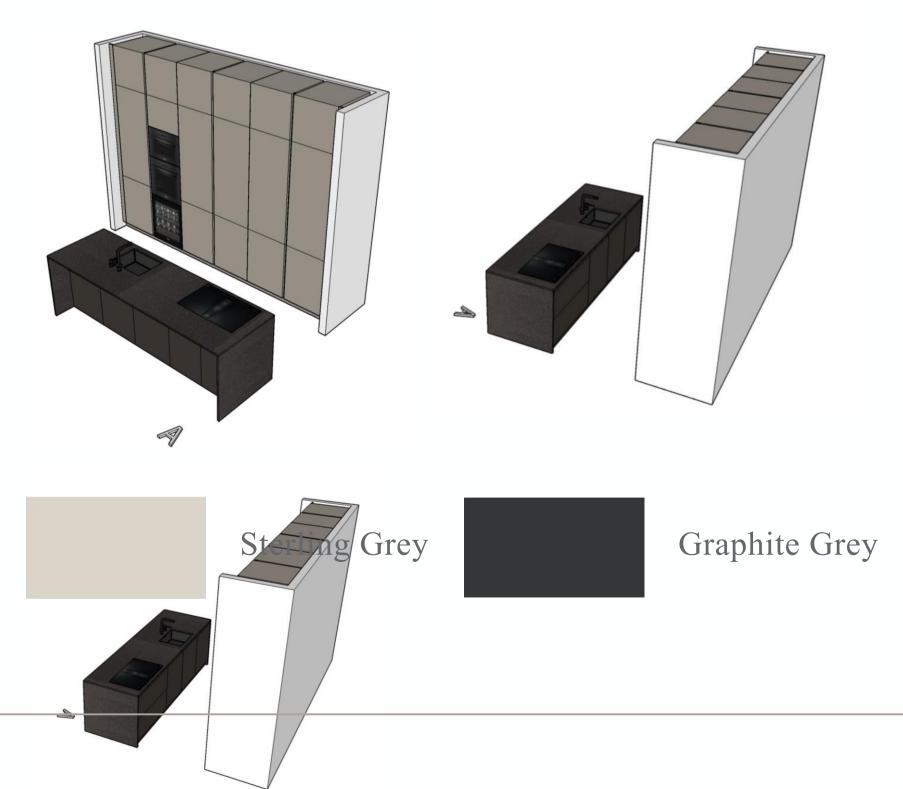

#### The indoor concrete stairs are covered with wood for a soft and cozy feeling and are framed with vertical fencing going from floor to

Thanks to SieMatic's SLC kitchen and its exceptional lighting concept, its indirect illumination of the recessed channel creates visual accents while providing the practicality of a handle-free and design-oriented aesthetic principle.

The back wall is in SieMatic's Sterling secv the island is in Graphite grey, and the deskin Taurus Terrazzo Dark Matt.

The kitchen is fully equipped with premium quality kitchen electronics by Miele.