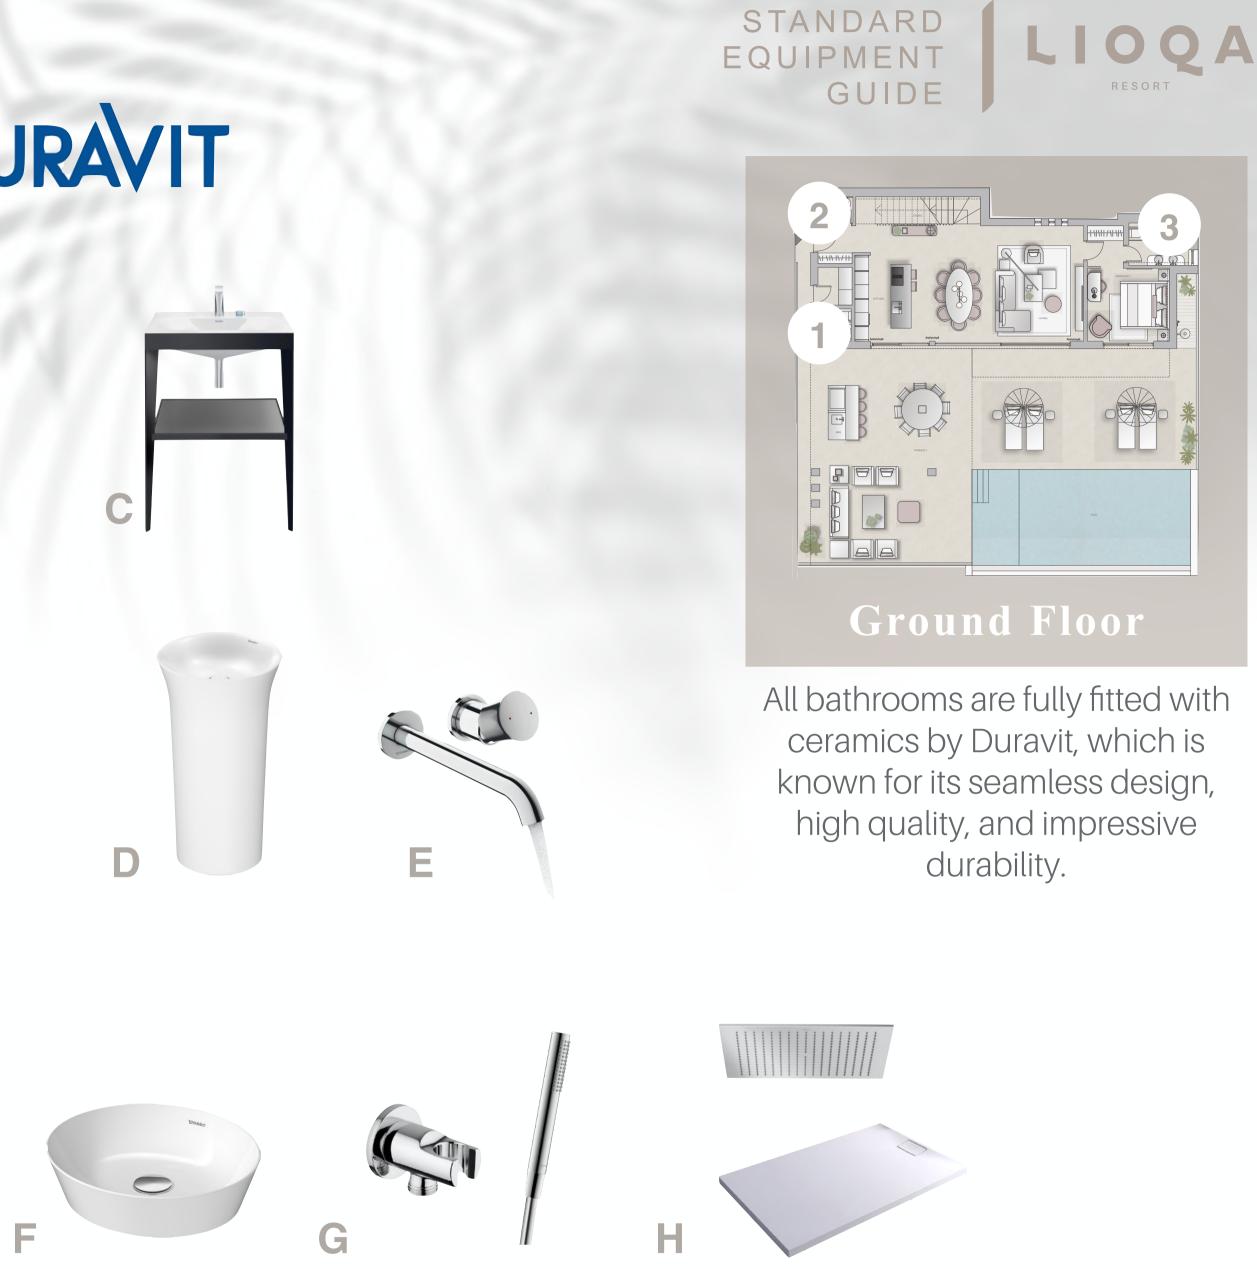

### Bathroom Fittings DURAVIT

A Toilet ME by Starck white DURAVIT with Glass White actuator plate B Paffoni Bidet Kit C DURAVIT XViu Vanity Unit Floor Standing D DURAVIT White Tulip Washbasin freestanding E DURAVIT White Tulip Single Lever Basin Mixer F DURAVIT White Tulip Washbasin G DURAVIT Stick hand shower MinusFlow with wall mounted holder H DURAVIT Shower tray Stonetto with Showerhead jet

A Toilet ME by Starck white DURAVIT with Glass White actuator plate B Paffoni Bidet Kit C DURAVIT XViu Vanity Unit Floor Standing D DURAVIT Single Lever Basin Mixer E DURAVIT Stick hand shower MinusFlow with wall mounted holder F DURAVIT Shower tray Stonetto with Showerhead jet DURAVIT G DURAVIT White Tulip Washbasin

A Toilet ME by Starck white DURAVIT with Glass White actuator plate B Paffoni Bidet Kit C DURAVIT White Tulip Vanity Unit D DURAVIT White Tulip Single Lever Basin Mixer

info@lioqa.com www.lioqa.com

and hand a server as a