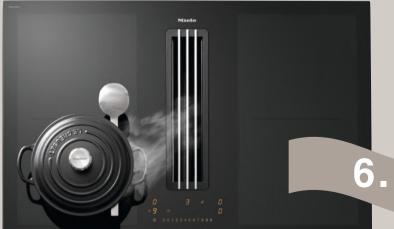

Miele KWT 6322 UG

5. Built-under wine conditioning unit with FlexiFrame and Push2open for greater versatility and top-quality design.

Miele KMDA 7476FL

6. Induction hob with an integrated hood for effortless design with a vapor extraction through the floor to the exterior.