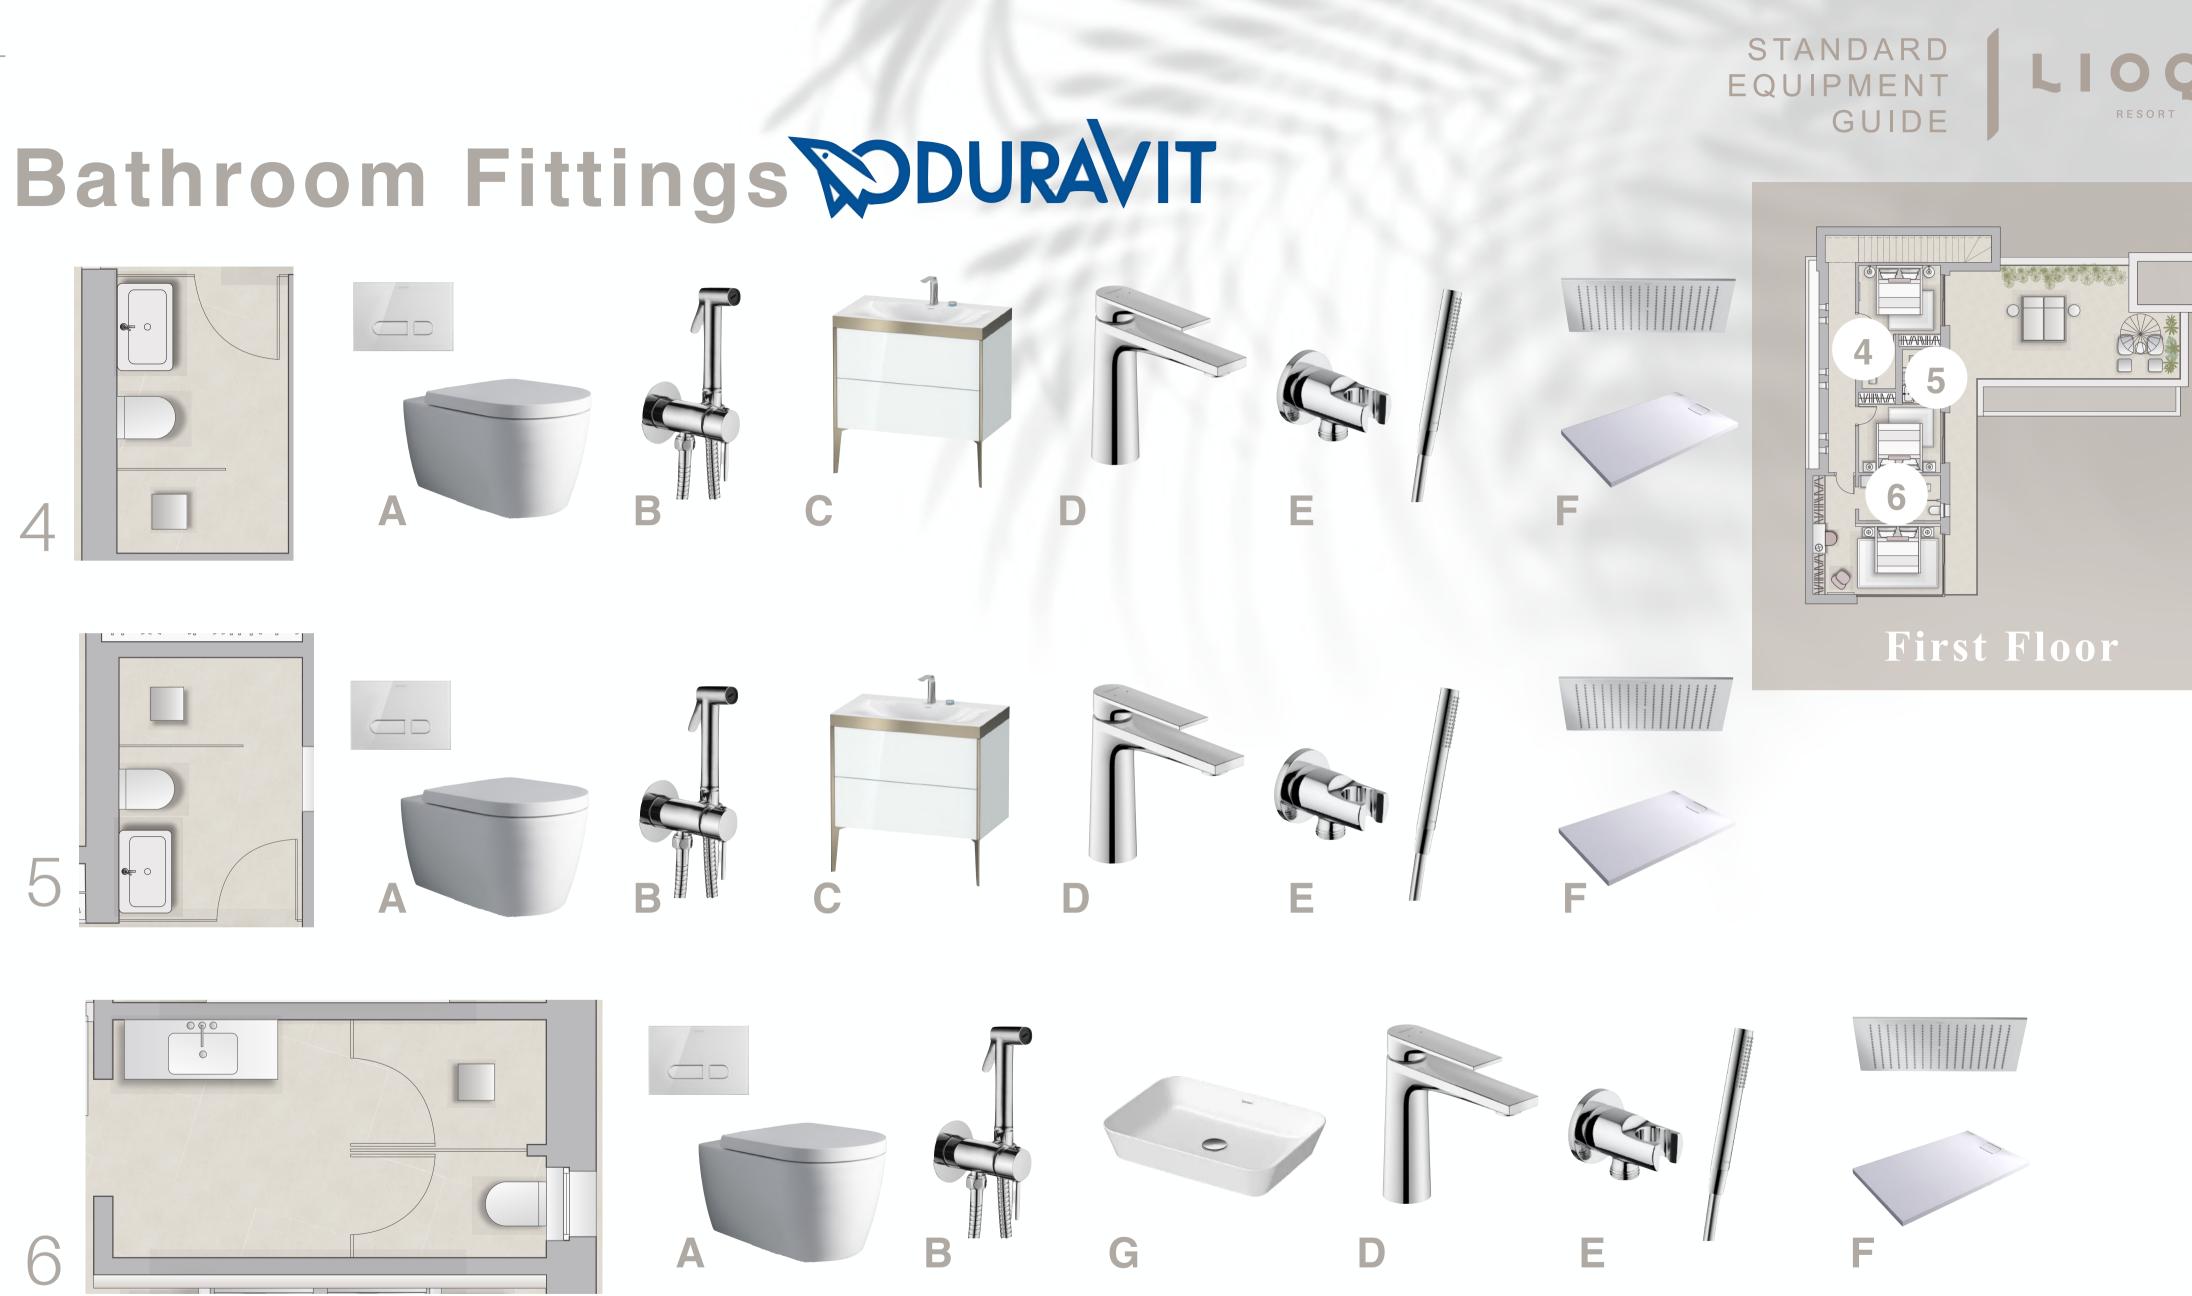

### Bathroom Fittings DURAVIT

A Toilet ME by Starck white DURAVIT with Glass White actuator plate B Paffoni Bidet Kit C DURAVIT XViu Vanity Unit Floor Standing D DURAVIT White Tulip Washbasin freestanding E DURAVIT White Tulip Single Lever Basin Mixer F DURAVIT White Tulip Washbasin G DURAVIT Stick hand shower MinusFlow with wall mounted holder H DURAVIT Shower tray Stonetto with Showerhead jet

A Toilet ME by Starck white DURAVIT with Glass White actuator plate B Paffoni Bidet Kit C DURAVIT XViu Vanity Unit Floor Standing D DURAVIT Single Lever Basin Mixer E DURAVIT Stick hand shower MinusFlow with wall mounted holder F DURAVIT Shower tray Stonetto with Showerhead jet DURAVIT G DURAVIT White Tulip Washbasin