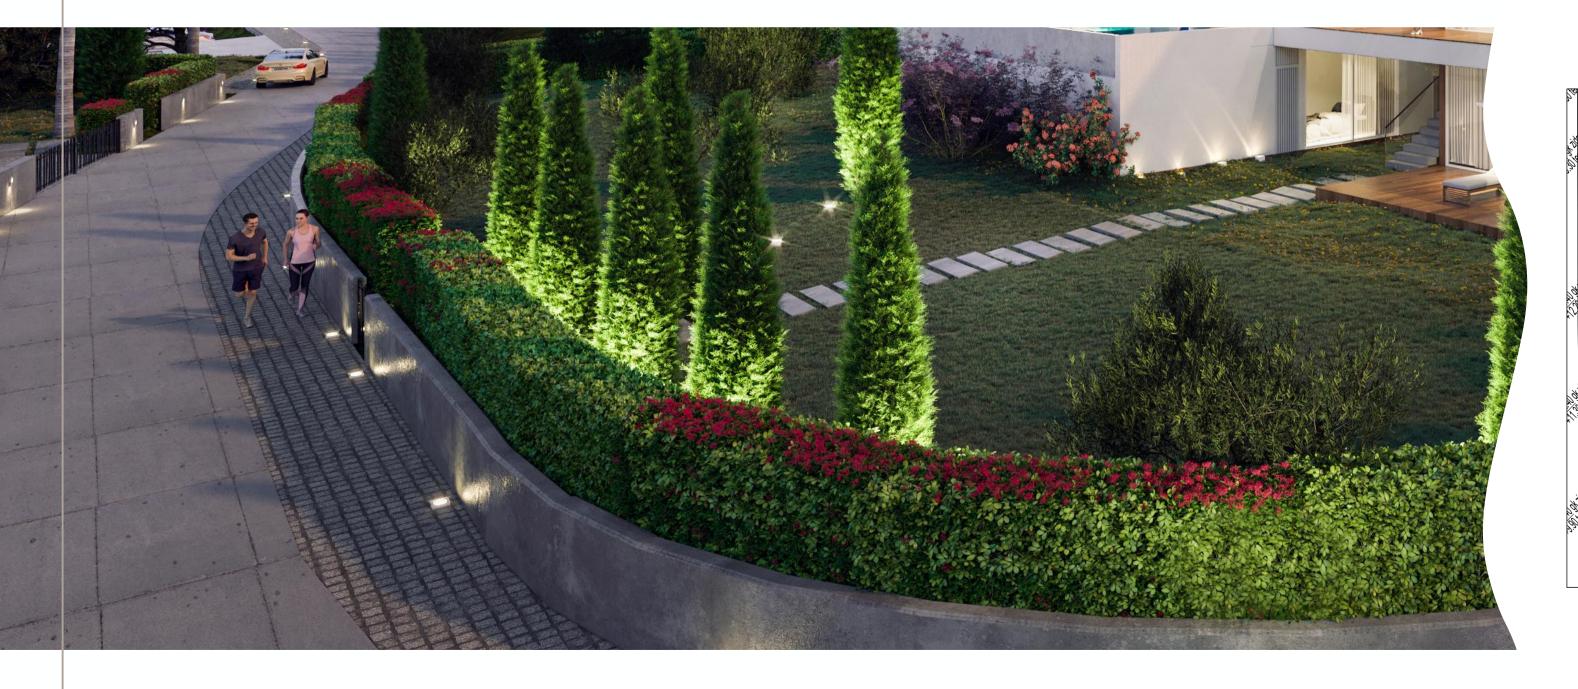

### Garden

Each plot, including yours, is made from three sections: the planting zone, the dry garden, and the hedges.

The planting zone combines alluring flowers like Verbena bonariensis, Agapanthus africanus, Santolina chamaecyparissus, etc. The dry garden includes plants such as Rosmarinus prostrates, Stachys byzantine, or Agave americana. The plot is enclosed with bushes to aesthetically cover the security fence. Lastly, the spacious loan on flat surfaces surrounding your property is maintained by an automatic loan mower provided by us.

The resort, as well as your plot, is equipped with an irrigation system managed by the resort's gardening team for an effortlessly groomed lawn and always trimmed hedges.

The villa is finished with Equitone Tectiva, a through-colored facade characterized by a sanded surface and naturally occurring hues. These fire-safe, sound-insulating, and highly resistant panels provide a smooth and classic colorful accent with no visible fibers. Equitone Pictura is combined with a decorative painting finish, Rofix Premium.