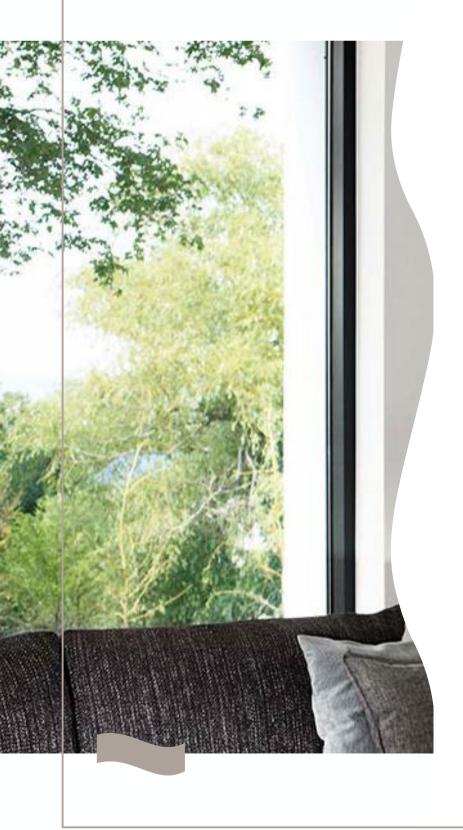

### Windows

Panoramic floor-to-ceiling height windows and sliding doors from Cortizo's premium collection CorVisionPlus with a minimalist sliding system with a visible central interlocking system of just 25mm, providing an outstanding thermal and acoustic performance while delivering a solution with drainage, hidden rails, and maximum security.

To combine a pleasing design with an effective function, HELLA frontmounted vertical awnings are installed on all panoramic windows and are fully controllable by the smart-home system. The technology includes a wind sensor with an automatic roll-up system to prevent damage.