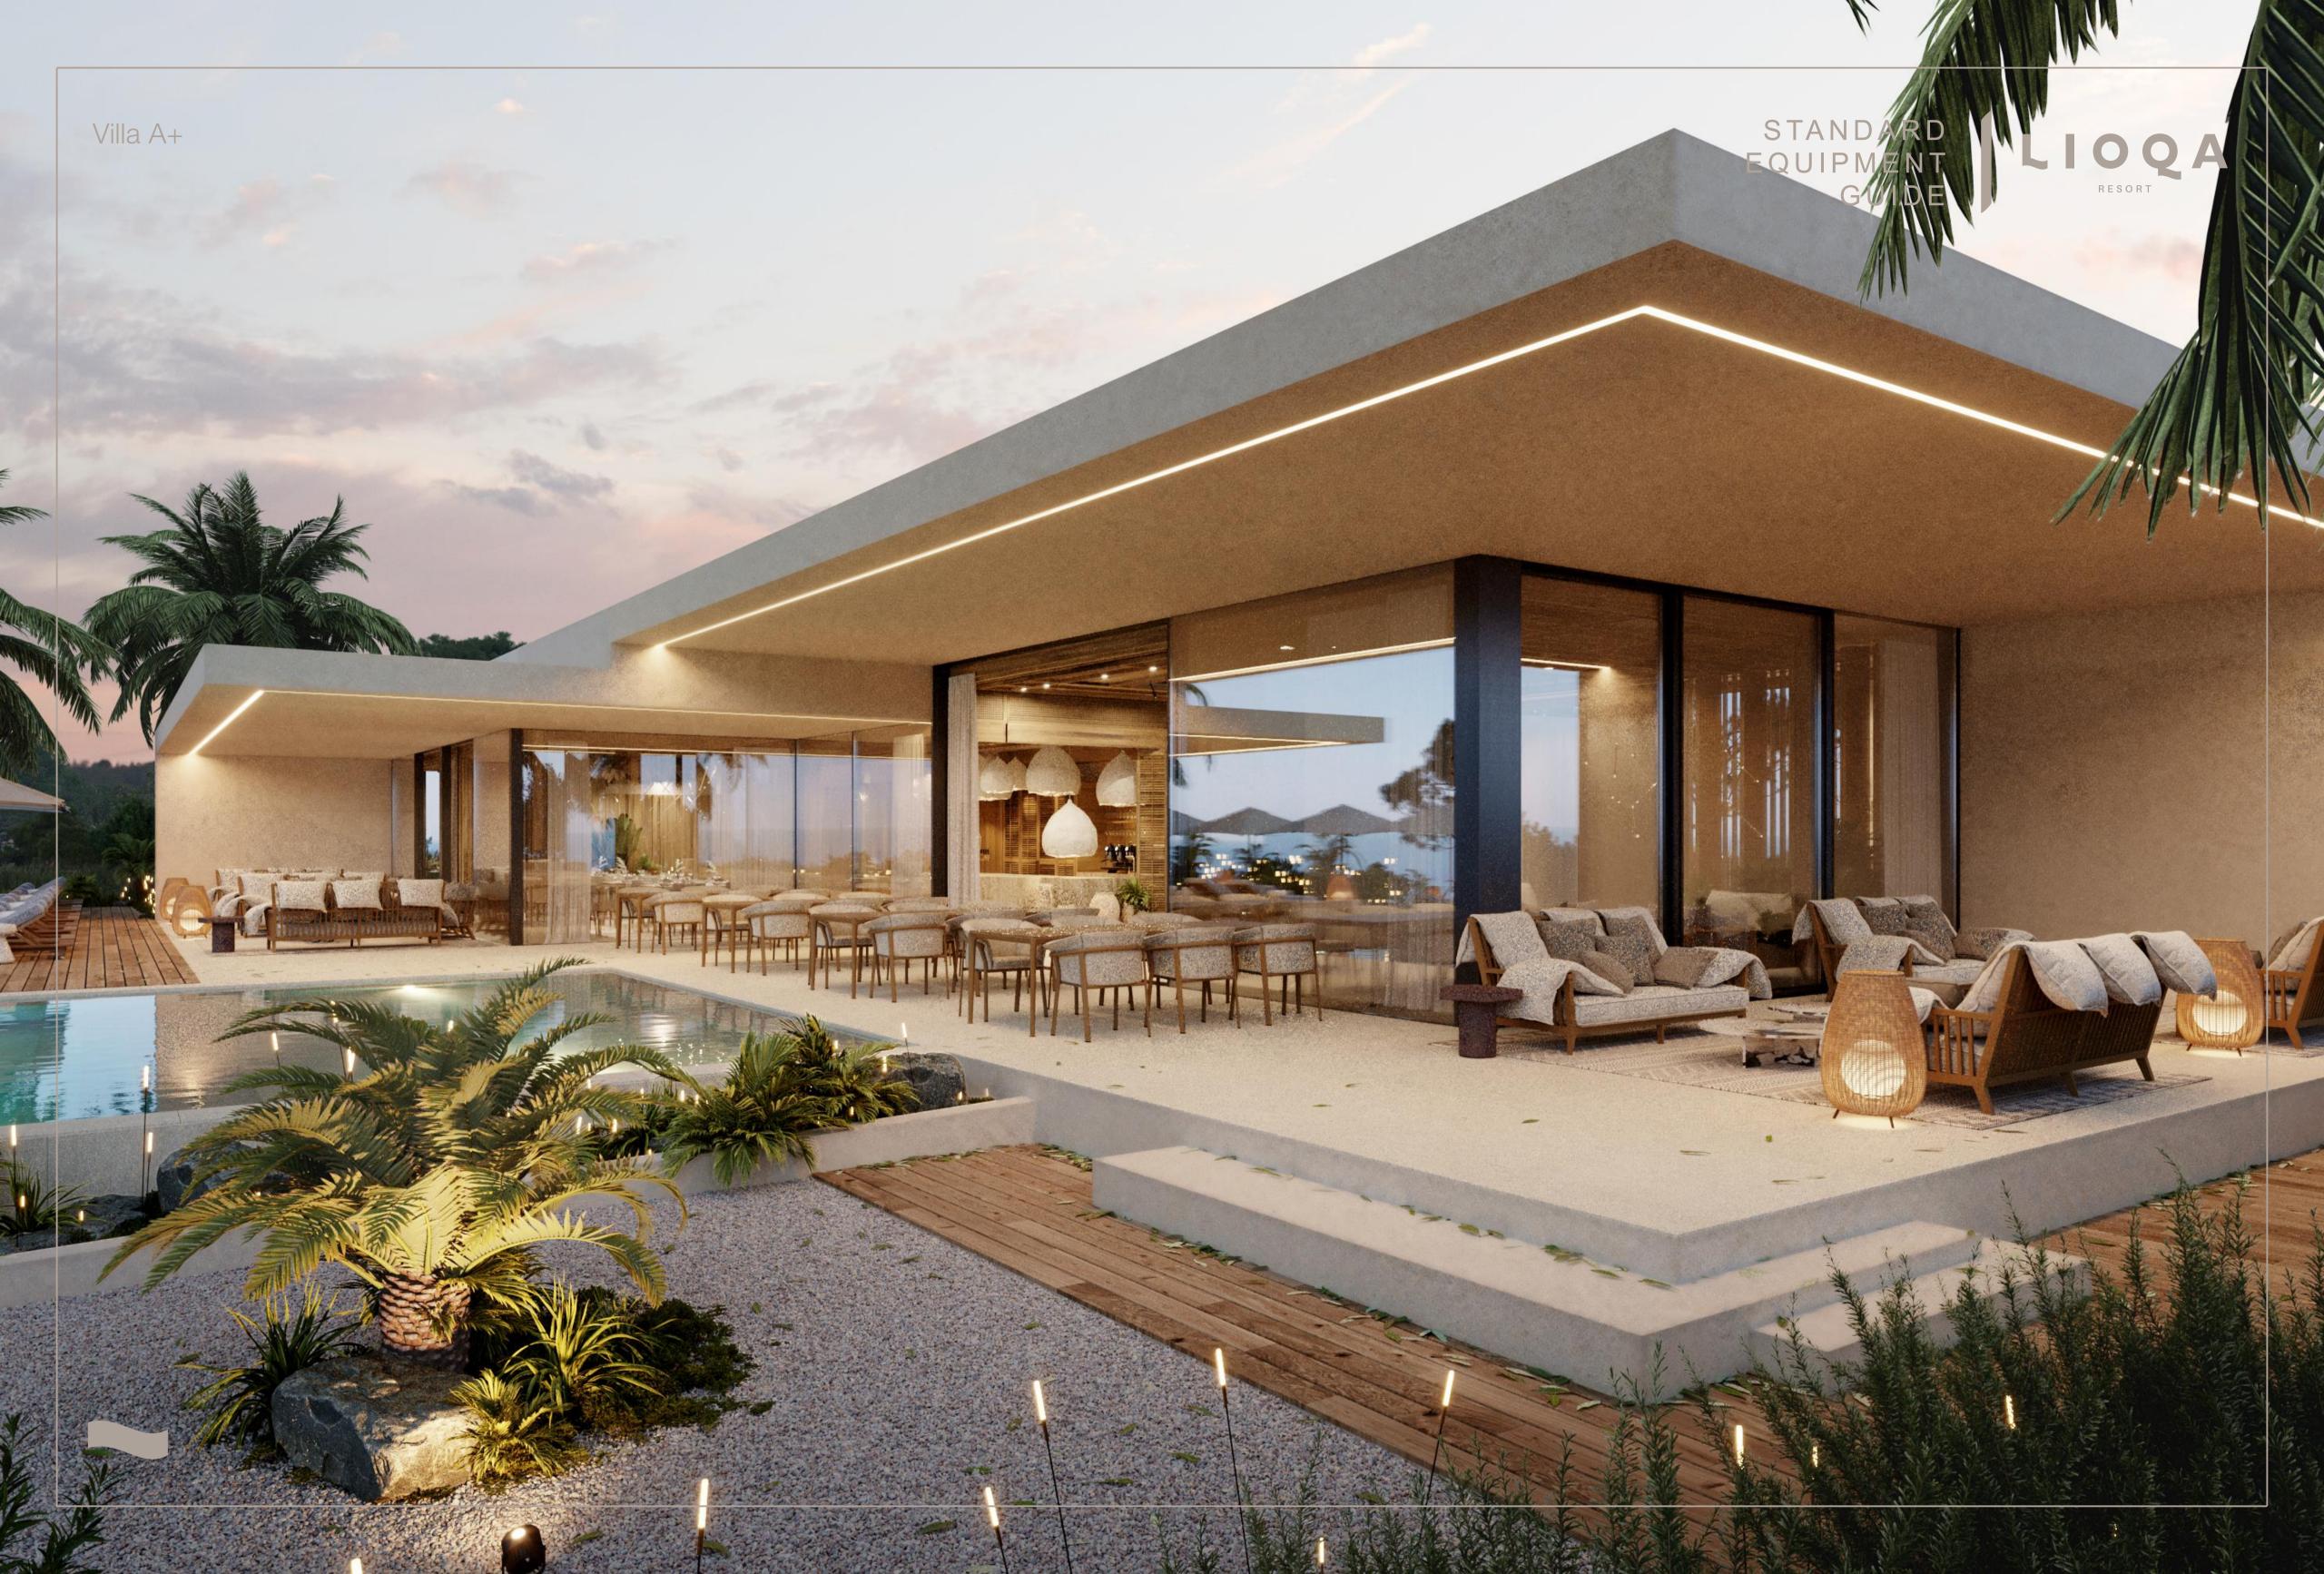

### Villa A+

This document contains pictures for illustrative purposes only.

### **Beach Club**

Combining dining, good wine, sun tan, and art, all in the omnipresent Mediterranean atmosphere, we bring you the exclusive LIOQA Resort's VIVA Beach Club.

All owners and renters have access to the amenities of the beach club as per the standard operating hours, as well as a discount for all F&Bs.

### Dining

LIOQA Resort's restaurant is there to ensure highquality local food from breakfast to dinner. In addition, an AirStream food truck will be available during the daytime by the beach for quick but delicious bites and drinks.

### Pool

Two community pools are available for the resort's guests in the beach club area. The main pool is 1.5m deep, while kids can swim safely in the 0.3m deep pool.