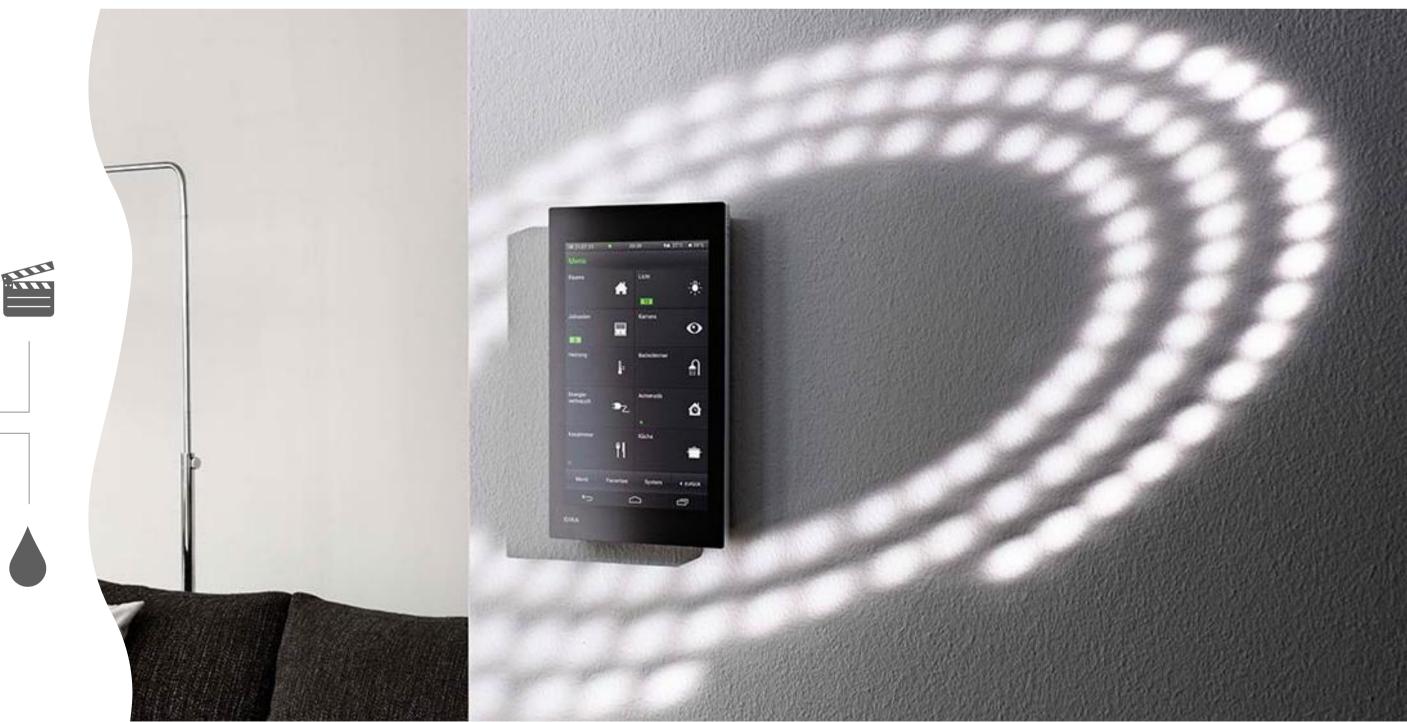

## Soft Technology

KNX is a globally established, wired system for the smart control of the home and building technology. The KNX Secure security standard ensures that all data transmissions in the KNX Smart Home are encrypted – and thus protected. The Gira smart-home system, together with KNX protocol, provides a solution that intelligently and flexibly targets everyday needs, such as lighting, blinds, HVAC, or music. These fire-safe, sound-insulating, and highly resistant panels provide a smooth and classic colorful accent with no visible fibers.

GIRA

KNX PROTOCOL GIRA G1 TOUCH PANEL GIRA S1 GIRA X1 OPTICAL WIRING PROVIDED BY HRVATSKI TELEKOM CAT6 CABLING IN LIVING ROOM AND BEDROOMS HIGH SPEED INTERNET SPEAKERS BOWER & WILKINS (CCM684)