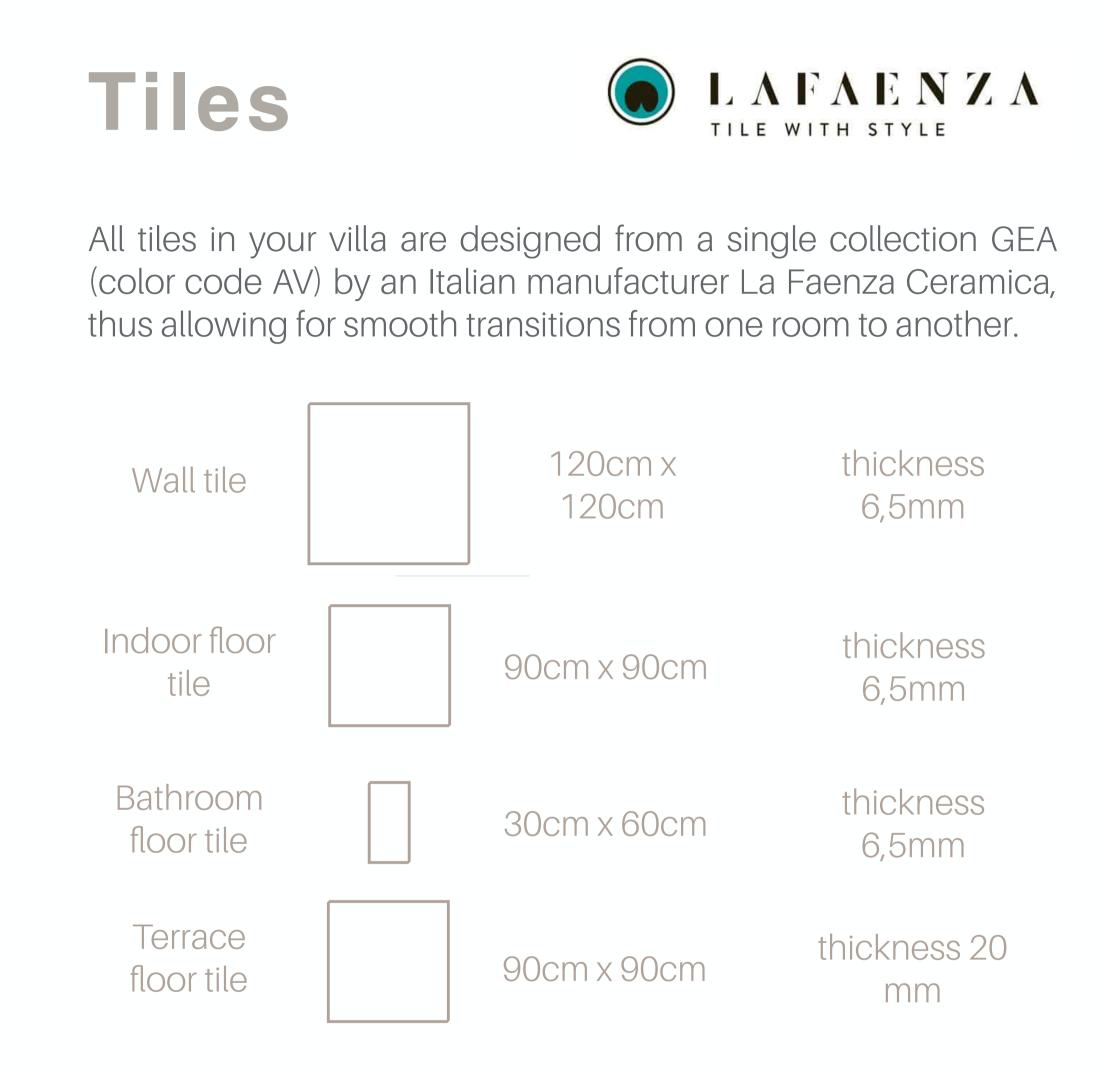

Villa A

In the interior, all tiles are of the same thickness (6,5-9mm), while in the exterior, such as the outdoor terrace, the large-format tiles of 2cm are stabilized on paving support pedestals. Specially manufactured tiles surround the pool with bull-nose coping.