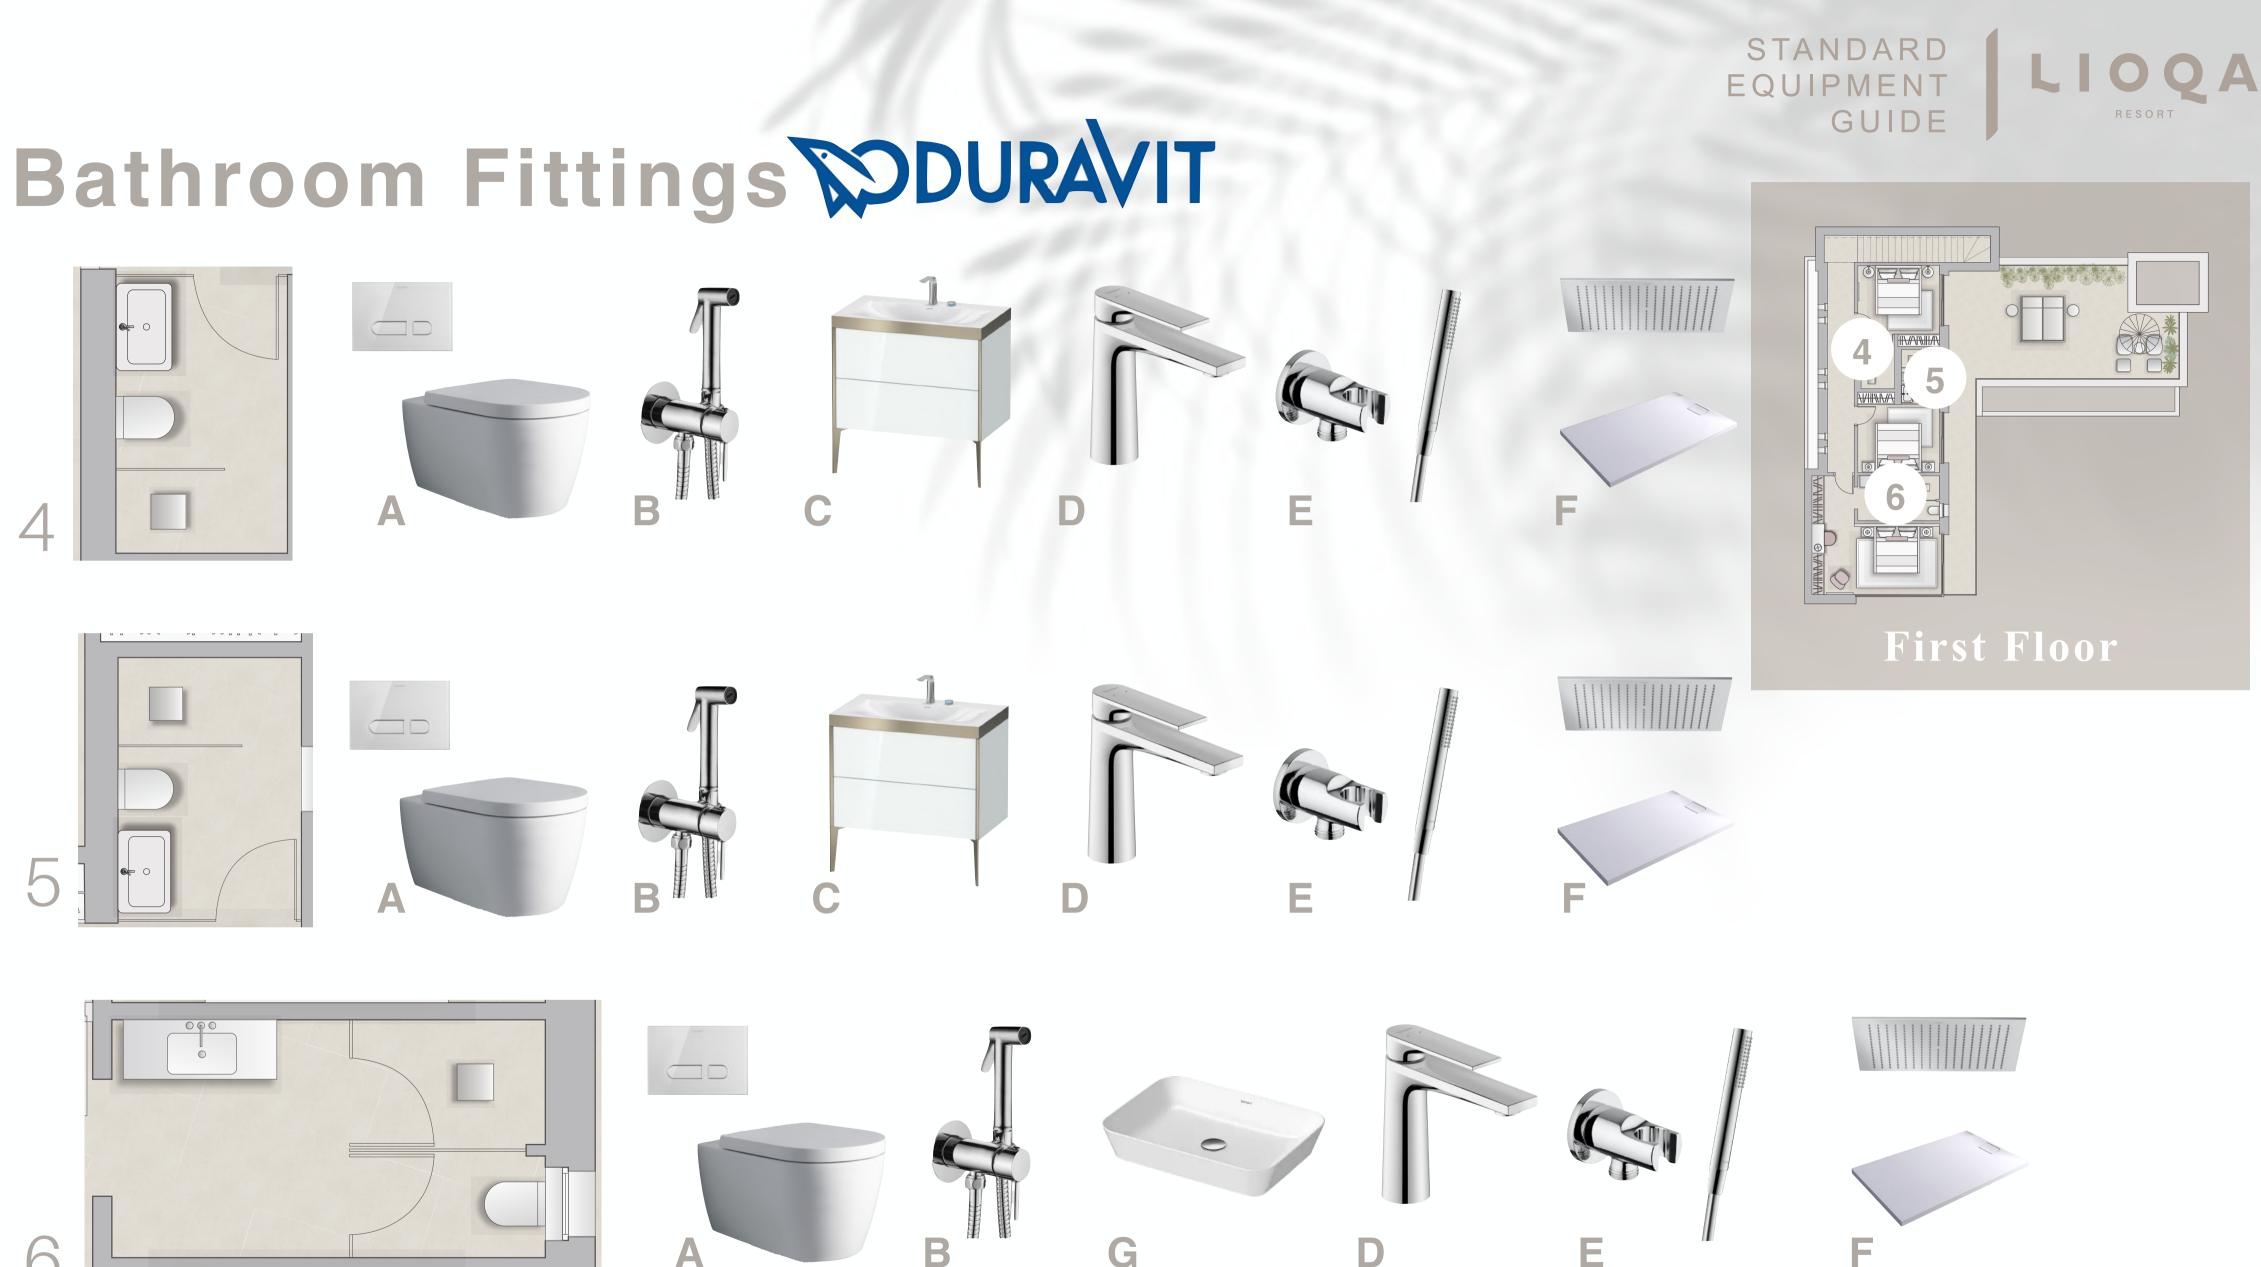

White Tulip Washbasin freestanding E DURAVIT White Tulip Single Lever Basin Mixer F DURAVIT White Tulip Washbasin G DURAVIT Stick hand shower MinusFlow with wall mounted holder H DURAVIT Shower tray Stonetto with Showerhead jet

#### Villa A

A Toilet ME by Starck white DURAVIT with Glass White actuator plate B Paffoni Bidet Kit C DURAVIT White Tulip Vanity Unit D DURAVIT White Tulip Single Lever Basin Mixer

info@lioqa.com www.lioqa.com