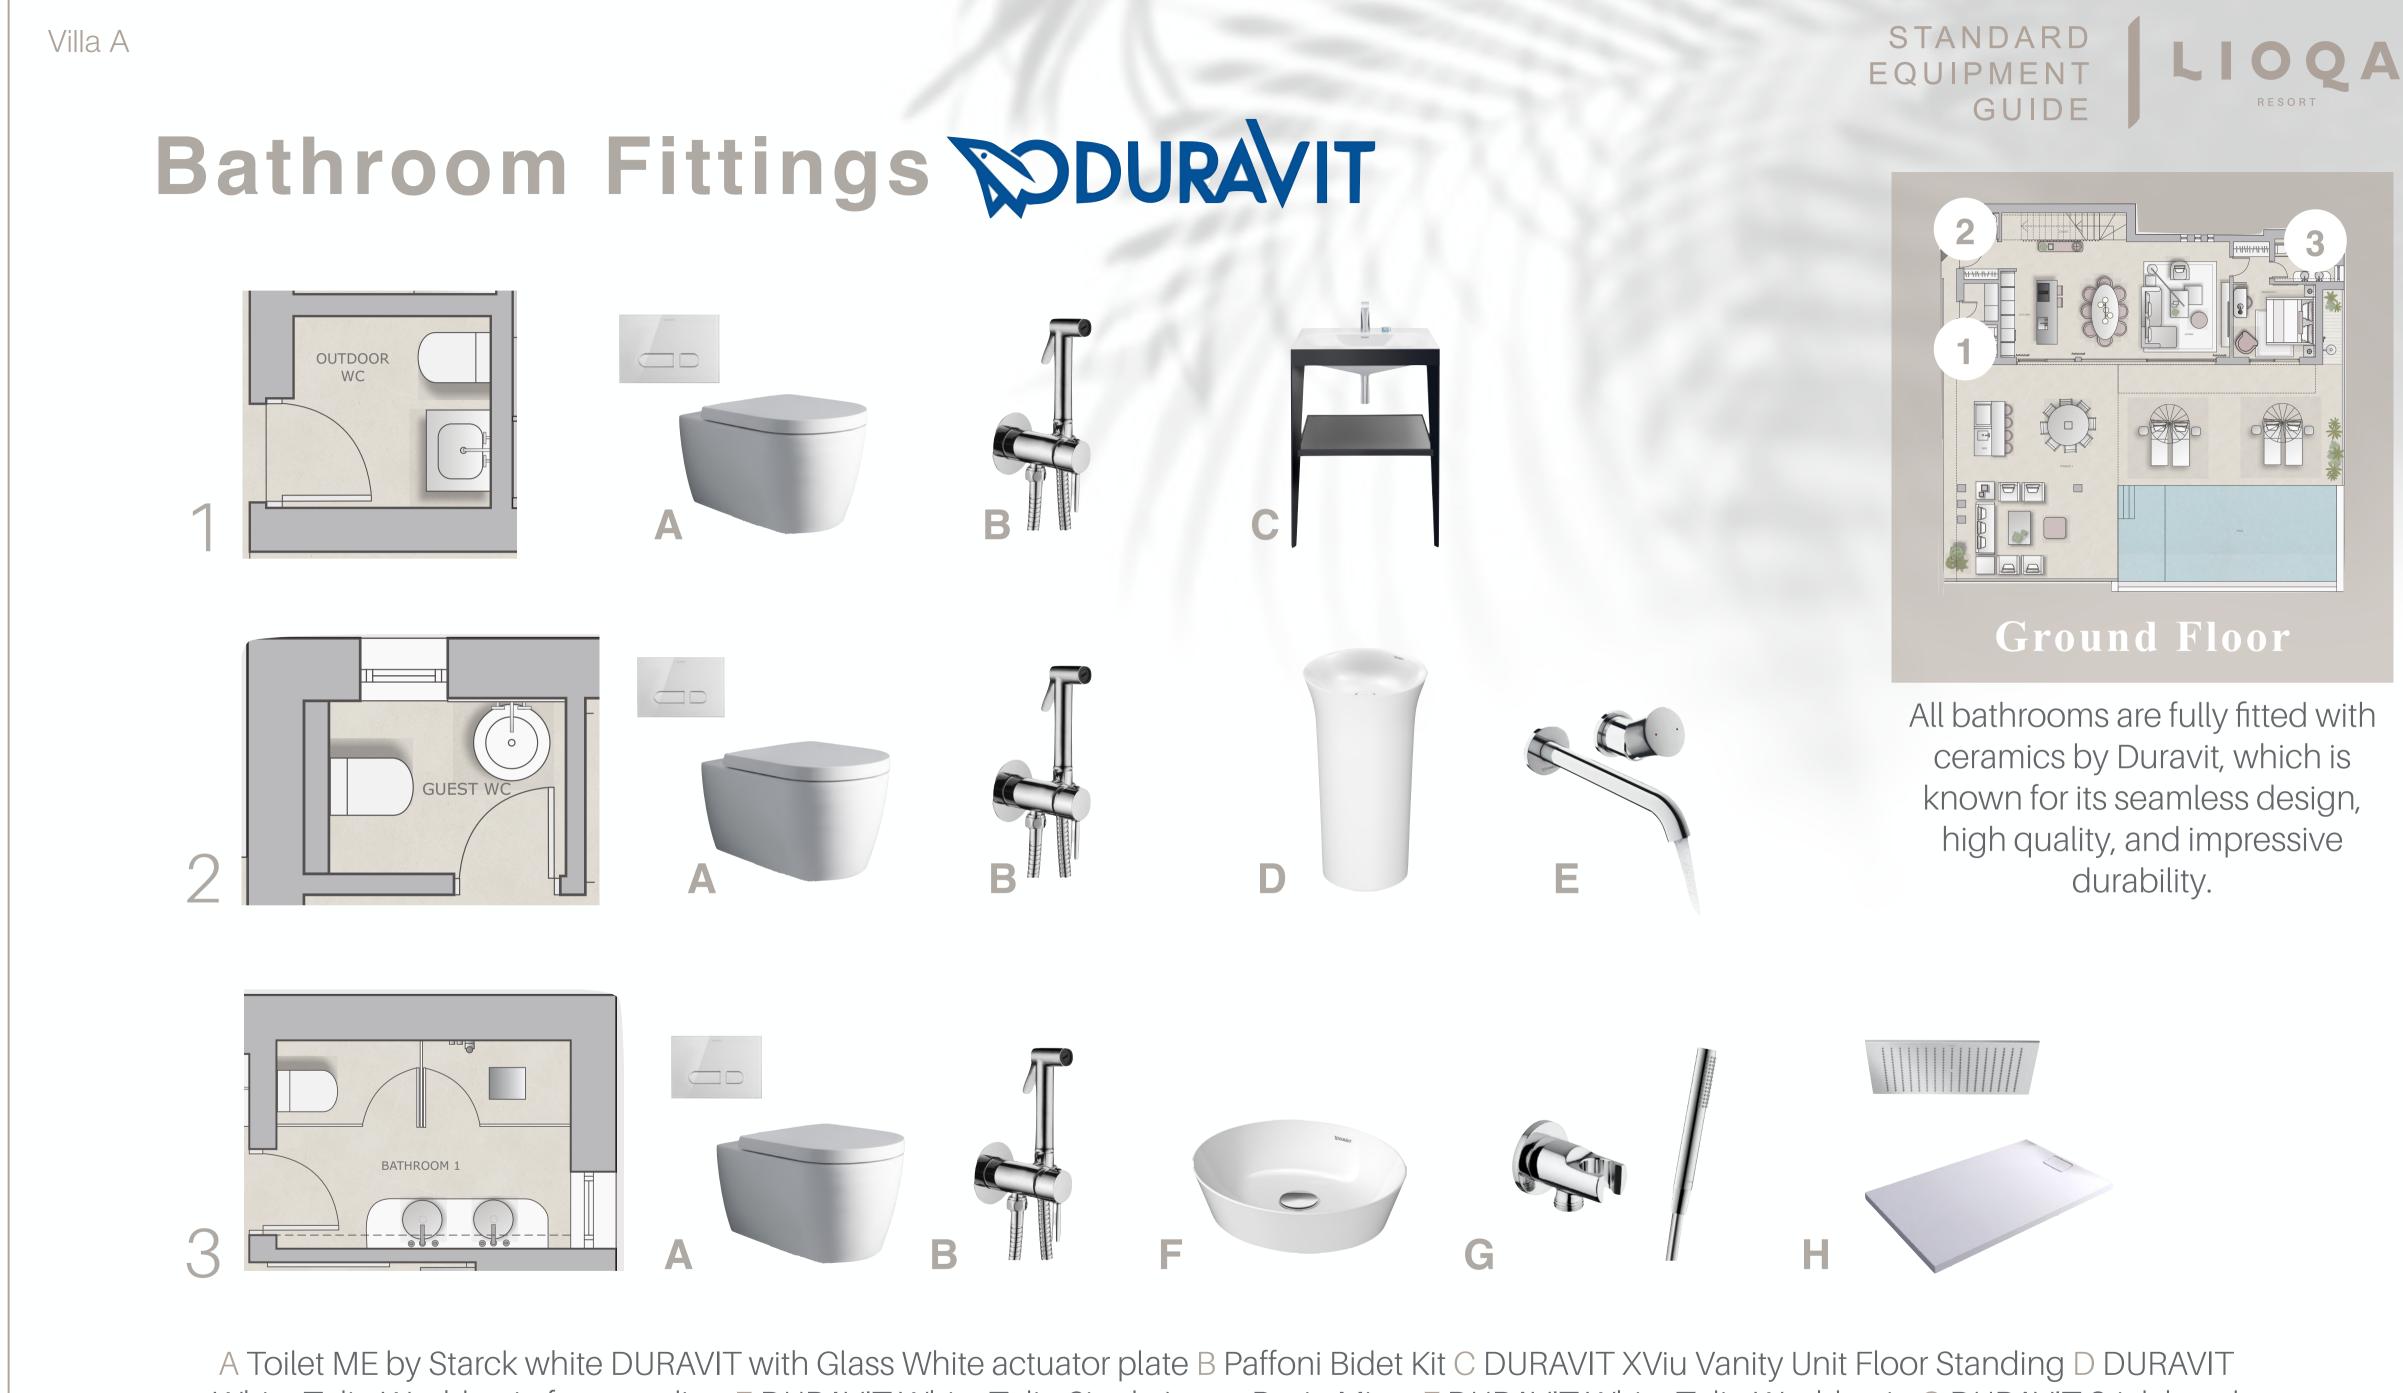

Villa A

In the interior, all tiles are of the same thickness (6,5-9mm), while in the exterior, such as the outdoor terrace, the large-format tiles of 2cm are stabilized on paving support pedestals. Specially manufactured tiles surround the pool with bull-nose coping.

A Toilet ME by Starck white DURAVIT with Glass White actuator plate B Paffoni Bidet Kit C DURAVIT XViu Vanity Unit Floor Standing D DURAVIT Single Lever Basin Mixer E DURAVIT Stick hand shower MinusFlow with wall mounted holder F DURAVIT Shower tray Stonetto with Showerhead jet DURAVIT G DURAVIT White Tulip Washbasin