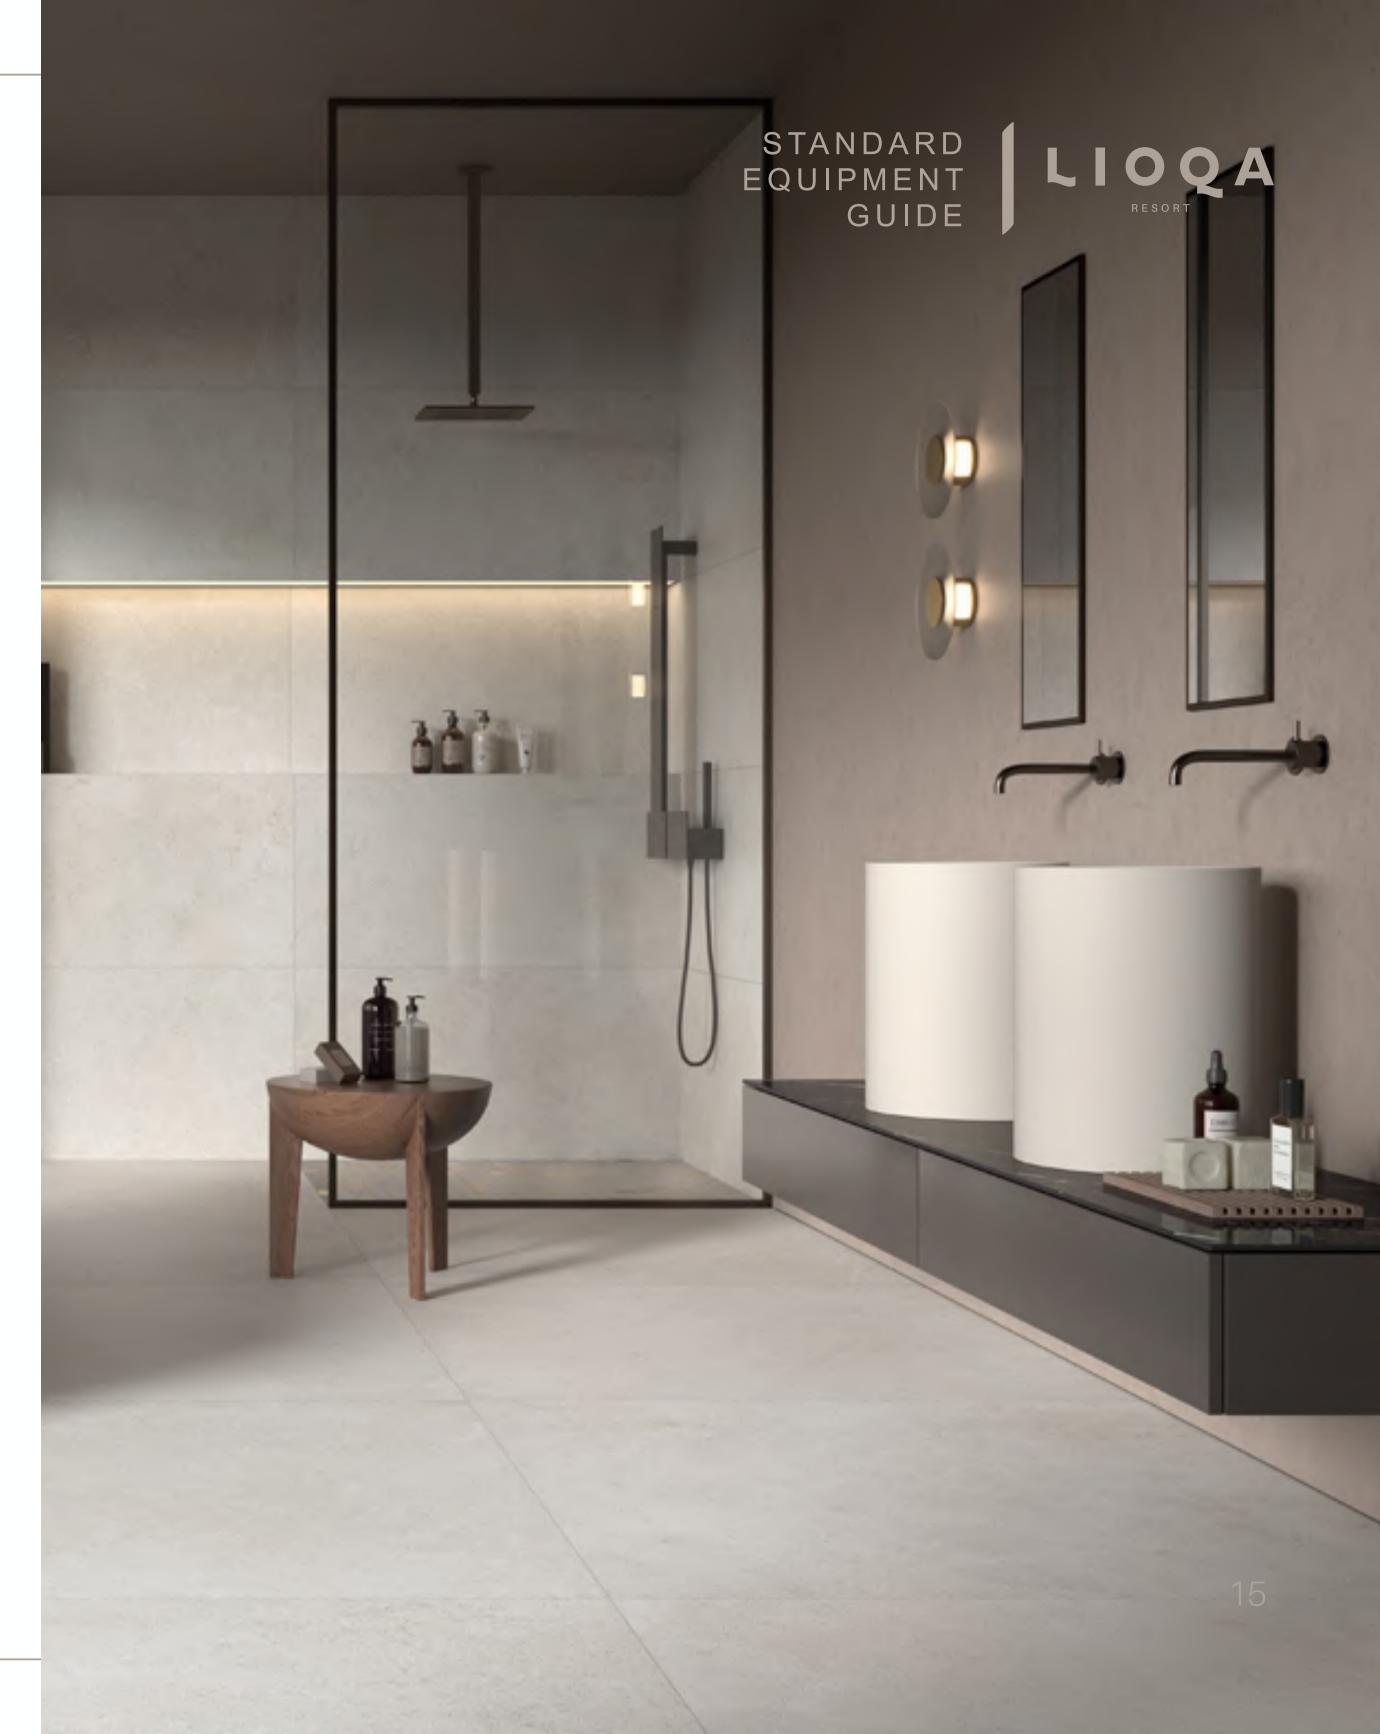

Villa A

In the interior, all tiles are of the same thickness (6,5-9mm), while in the exterior, such as the outdoor terrace, the large-format tiles of 2cm are stabilized on paving support pedestals. Specially manufactured tiles surround the pool with bull-nose coping.

White Tulip Washbasin freestanding E DURAVIT White Tulip Single Lever Basin Mixer F DURAVIT White Tulip Washbasin G DURAVIT Stick hand shower MinusFlow with wall mounted holder H DURAVIT Shower tray Stonetto with Showerhead jet

A Toilet ME by Starck white DURAVIT with Glass White actuator plate B Paffoni Bidet Kit C DURAVIT XViu Vanity Unit Floor Standing D DURAVIT Single Lever Basin Mixer E DURAVIT Stick hand shower MinusFlow with wall mounted holder F DURAVIT Shower tray Stonetto with Showerhead jet DURAVIT G DURAVIT White Tulip Washbasin

#### Villa A

A Toilet ME by Starck white DURAVIT with Glass White actuator plate B Paffoni Bidet Kit C DURAVIT White Tulip Vanity Unit D DURAVIT White Tulip Single Lever Basin Mixer

info@lioqa.com www.lioqa.com