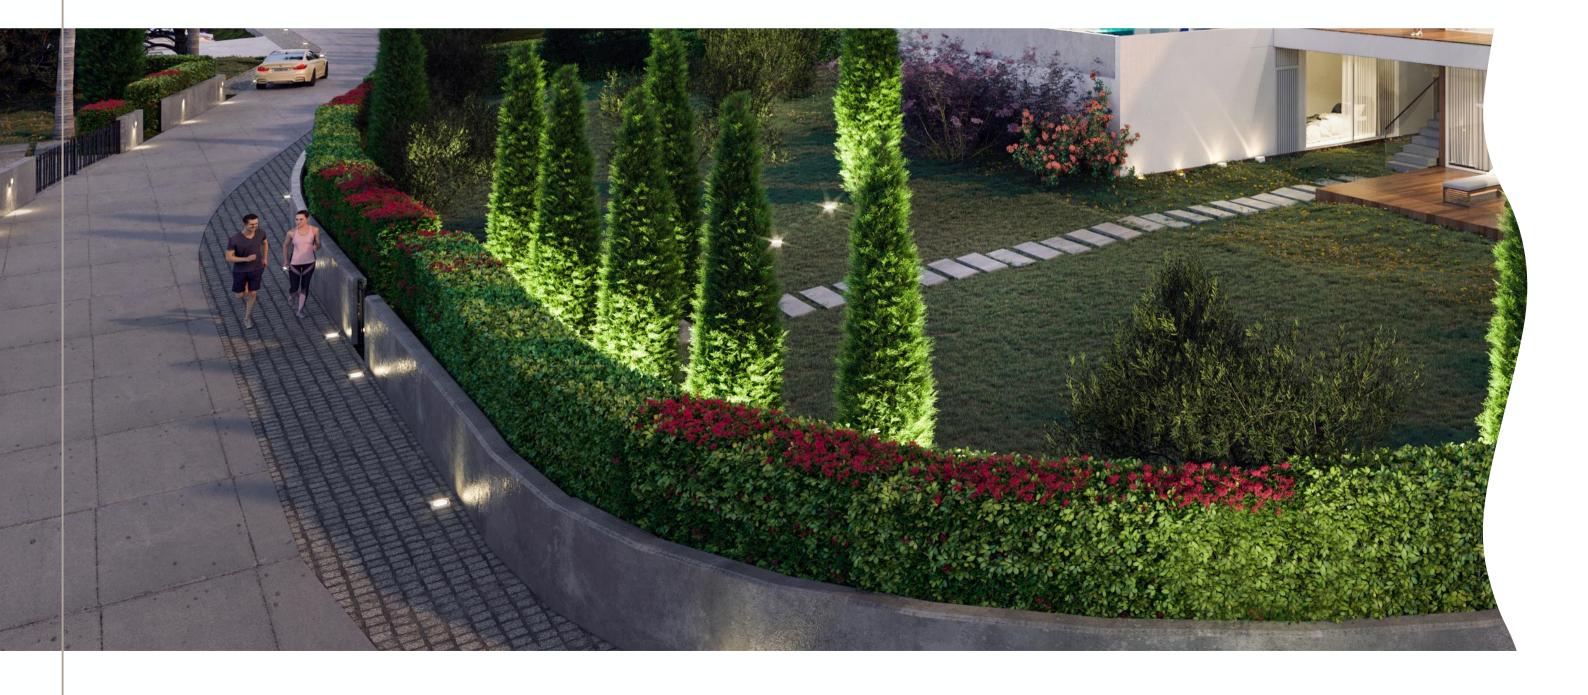

## Garden

Each plot, including yours, is made from three sections: the planting zone, the dry garden, and the hedges.

The planting zone combines alluring flowers like Verbena bonariensis, Agapanthus africanus, Santolina chamaecyparissus, etc. The dry garden includes plants such as Rosmarinus prostrates, Stachys byzantine, or Agave americana. The plot is enclosed with bushes to aesthetically cover the security fence. Lastly, the spacious loan on flat surfaces surrounding your property is maintained by an automatic loan mower provided by us.

The resort, as well as your plot, is equipped with an irrigation system managed by the resort's gardening team for an effortlessly groomed lawn and always trimmed hedges.

The villa is finished with Equitone Tectiva, a through-colored facade characterized by a sanded surface and naturally occurring hues. These fire-safe, sound-insulating, and highly resistant panels provide a smooth and classic colorful accent with no visible fibers. Equitone Pictura is combined with a decorative painting finish, Rofix Premium.