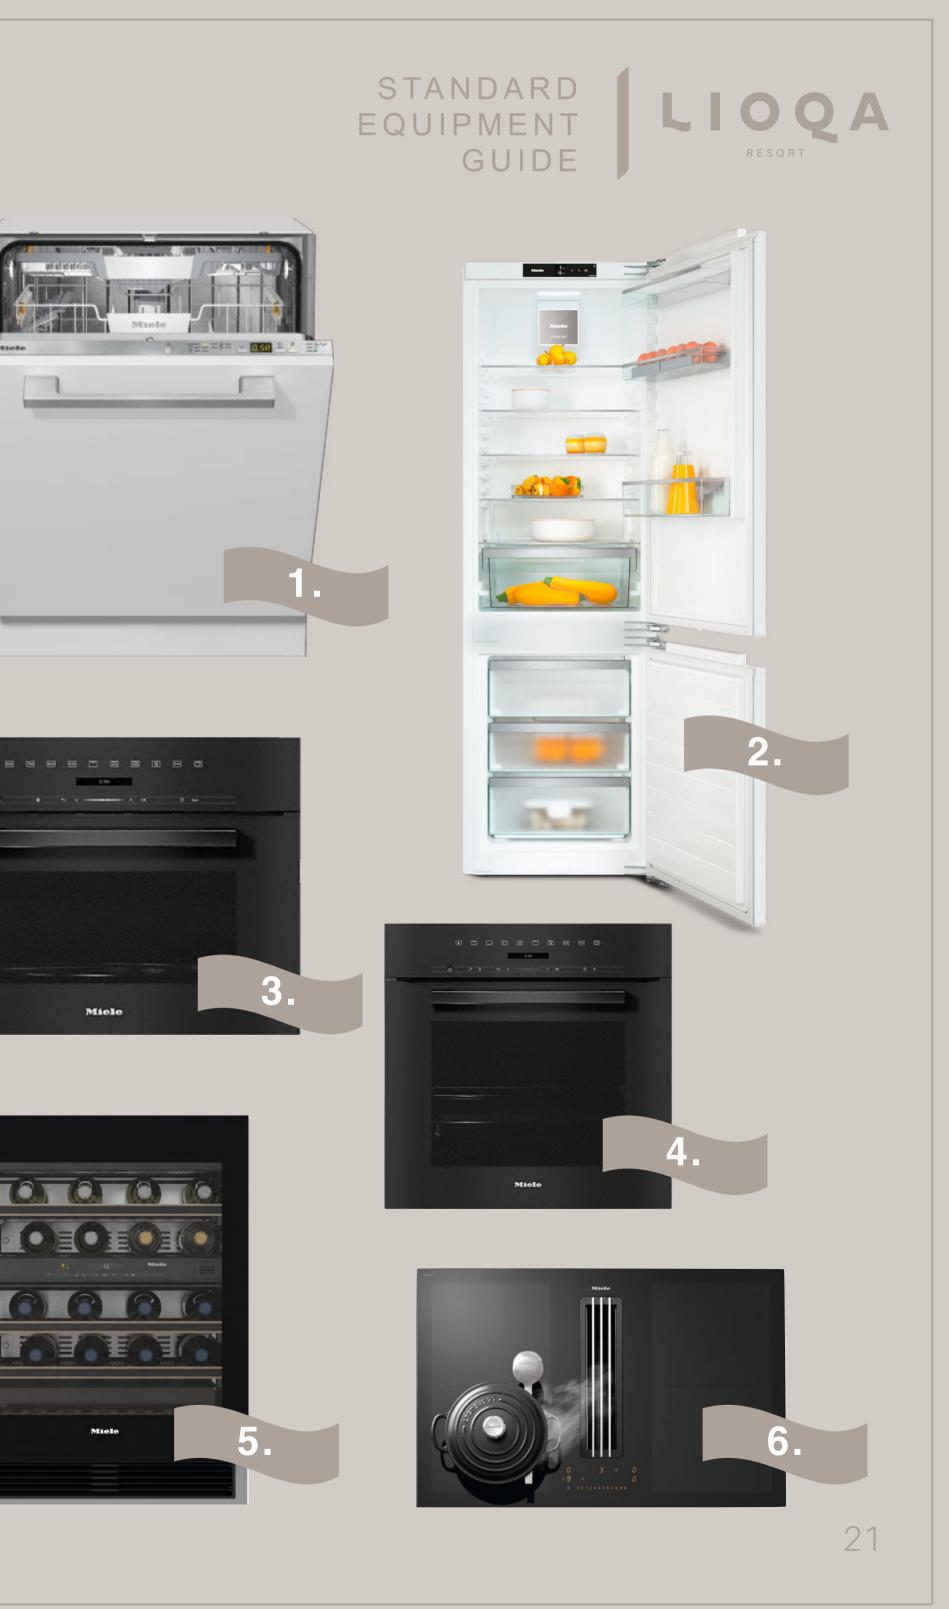

## Kitchen Appliances Míele

Miele G 5260 SCVi Active Plus

Fully integrated dishwasher for optimal drying results thanks to the AutoOpen solution.

Fridge KFN 773F

2. Combined fridge and freezer for optimal storage thanks to DynaCool and NoFrost technology.

Miele H 7264B

Oven with a smooth design, possible connection over Wi-Fi, text 3. display, and PerfectClean solution for easy cleaning.

Miele M 7244 TC

4. Integrated microwave with a combinable design with an integrated grill, automatic programs for defrosting with a large capacity of 46l.

Miele KWT 6322 UG

5. Built-under wine conditioning unit with FlexiFrame and Push2open for greater versatility and top-quality design.

Miele KMDA 7476FL

6. Induction hob with an integrated hood for effortless design with a vapor extraction through the floor to the exterior.