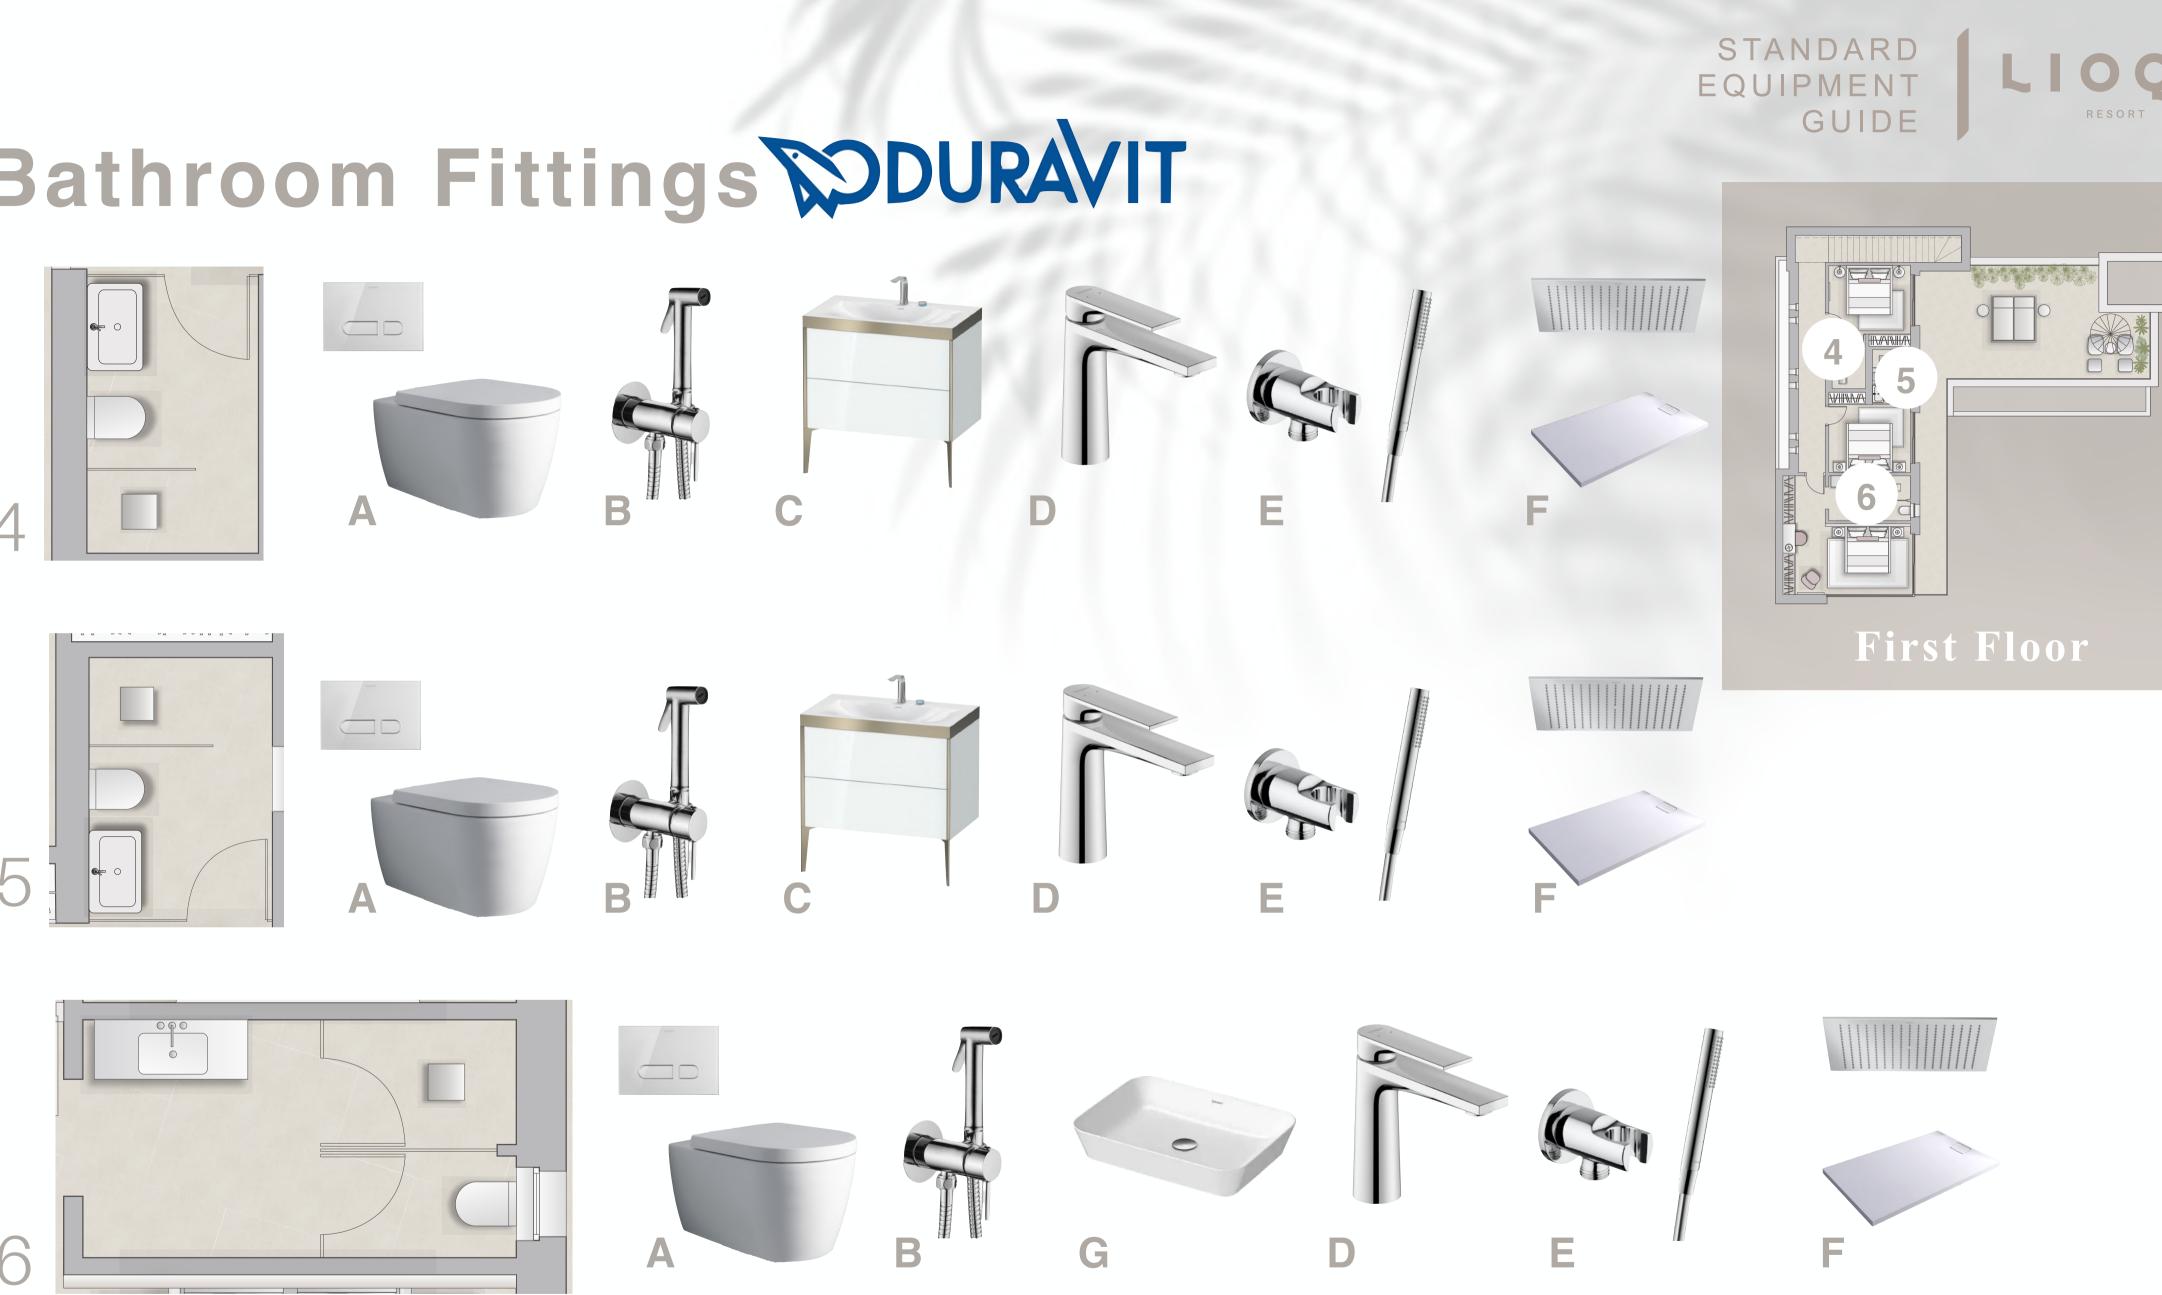

White Tulip Washbasin freestanding E DURAVIT White Tulip Single Lever Basin Mixer F DURAVIT White Tulip Washbasin G DURAVIT Stick hand shower MinusFlow with wall mounted holder H DURAVIT Shower tray Stonetto with Showerhead jet

#### Villa A

A Toilet ME by Starck white DURAVIT with Glass White actuator plate B Paffoni Bidet Kit C DURAVIT White Tulip Vanity Unit D DURAVIT White Tulip Single Lever Basin Mixer

info@lioqa.com www.lioqa.com