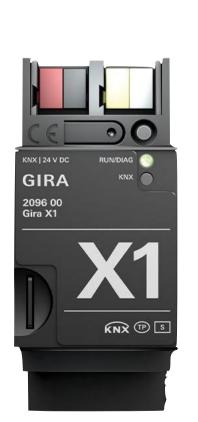

## Soft Technology

KNX is a globally established, wired system for the smart control of the home and building technology. The KNX Secure security standard ensures that all data transmissions in the KNX Smart Home are encrypted – and thus protected. The Gira smart-home system, together with KNX protocol, provides a solution that intelligently and flexibly targets everyday needs, such as lighting, blinds, HVAC, or music. These fire-safe, sound-insulating, and highly resistant panels provide a smooth and classic colorful accent with no visible fibers.

GIRA

KNX PROTOCOL GIRA G1 TOUCH PANEL GIRA S1 GIRA X1 OPTICAL WIRING PROVIDED BY HRVATSKI TELEKOM CAT6 CABLING IN LIVING ROOM AND BEDROOMS HIGH SPEED INTERNET SPEAKERS BOWER & WILKINS (CCM684)