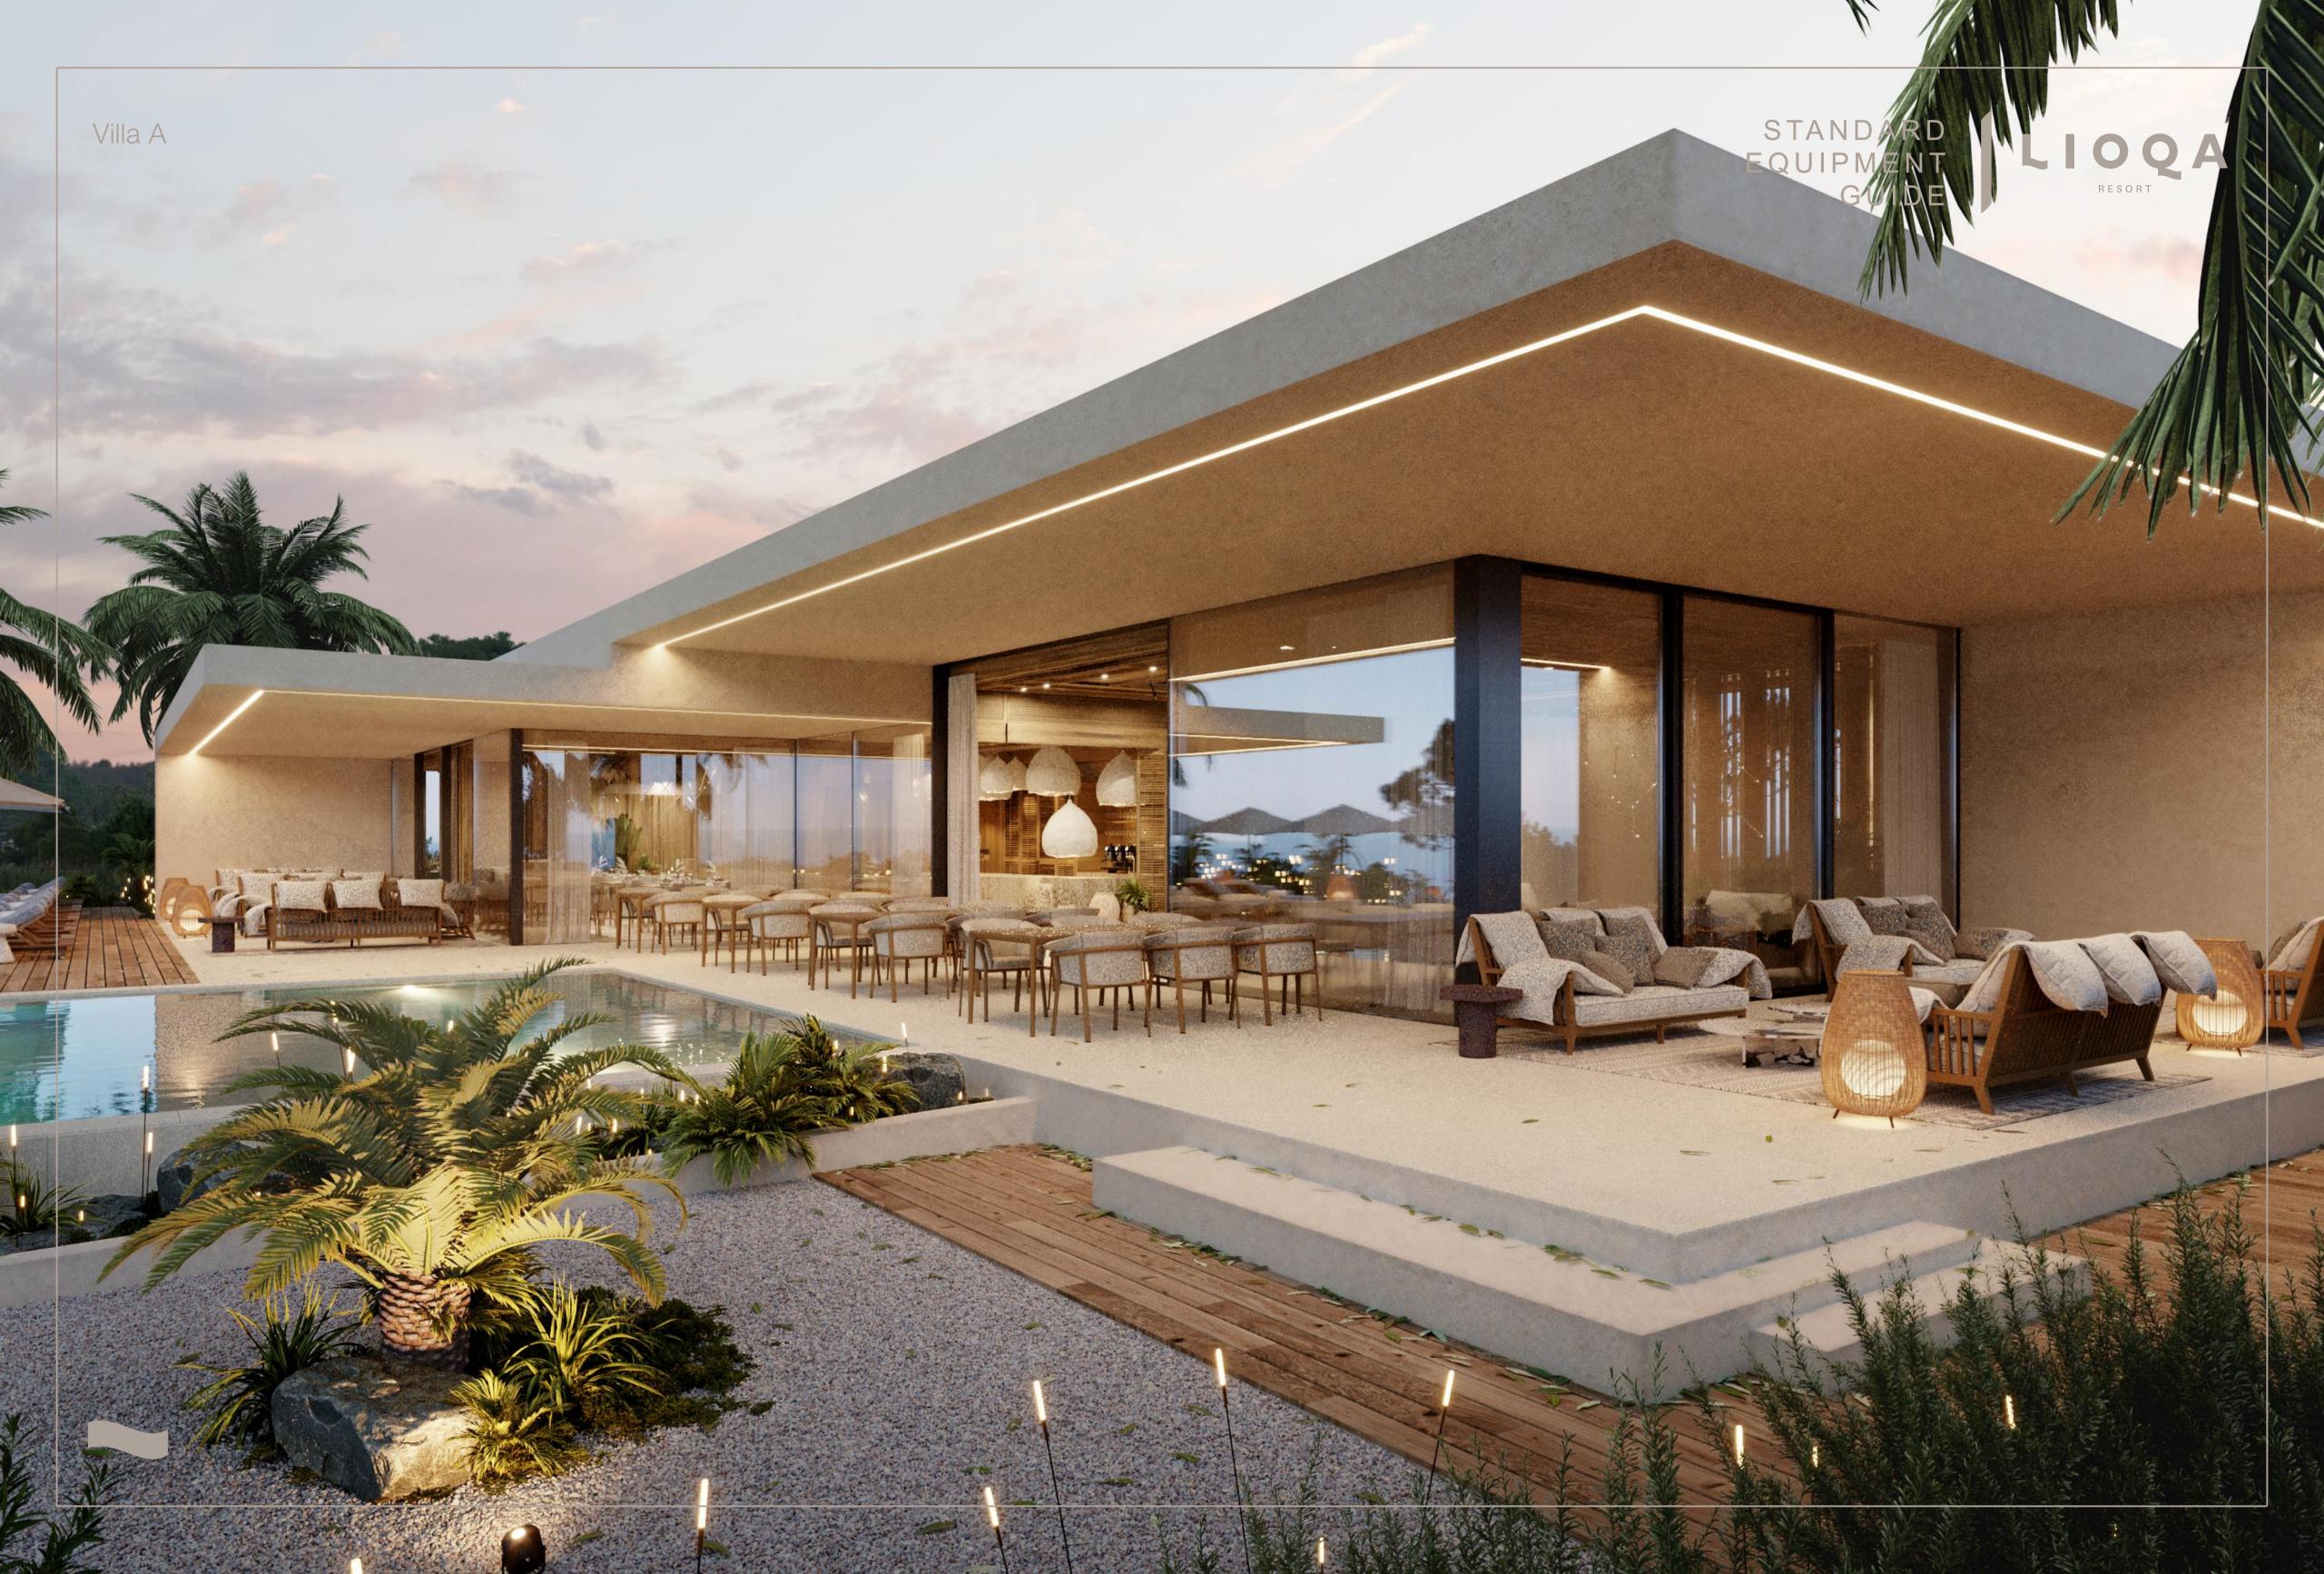

## **Beach Club**

Combining dining, good wine, sun tan, and art, all in the omnipresent Mediterranean atmosphere, we bring you the exclusive LIOQA Resort's VIVA Beach Club.

All owners and renters have access to the amenities of the beach club as per the standard operating hours, as well as a discount for all F&Bs.

# Dining

LIOQA Resort's restaurant is there to ensure highquality local food from breakfast to dinner. In addition, an AirStream food truck will be available during the daytime by the beach for quick but delicious bites and drinks.

All owners and renters have access to the amenities of the beach club as per the standard operating hours, as well as a discount for all F&Bs.

## Pool

Two community pools are available for the resort's guests in the beach club area. The main pool is 1.5m deep, while kids can swim safely in the 0.3m deep pool.

VIVA

BEACH CLUB

Villa A