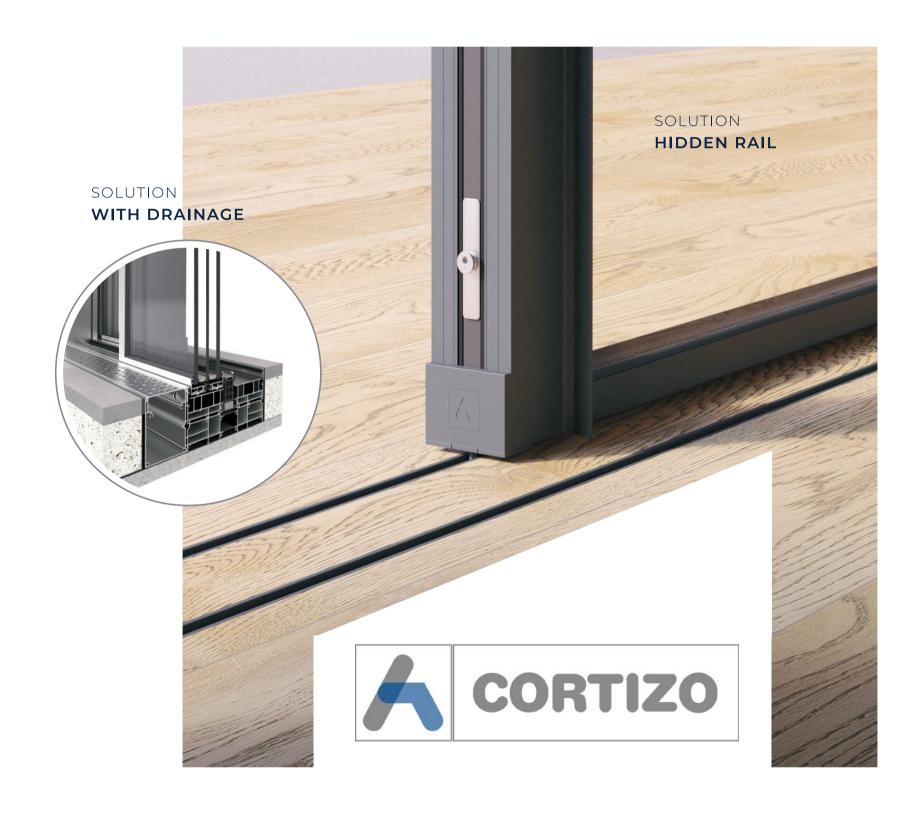

## Windows

Panoramic floor-to-ceiling height windows and sliding doors from Cortizo's premium collection CorVisionPlus with a minimalist sliding system with a visible central interlocking system of just 25mm, providing an outstanding thermal and acoustic performance while delivering a solution with drainage, hidden rails, and maximum security.