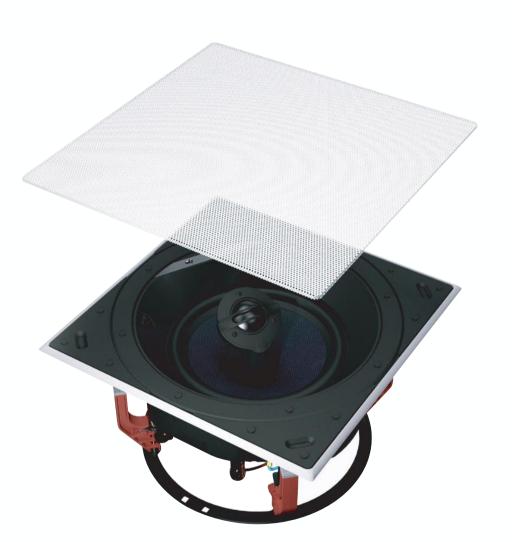

# See Nothing, Hear Everything

It has 19 speakers strategically distributed in one villa to provide a unique listening experience.

The CCM684 is a high-performance ceiling speaker by Bowers & Wilkins. A twoway design featuring a 200mm (8in) woven glass fiber cone bass/midrange driver and a soft dome tweeter in a neat circular ceiling mount chassis.

## Bowers & Wilkins

12