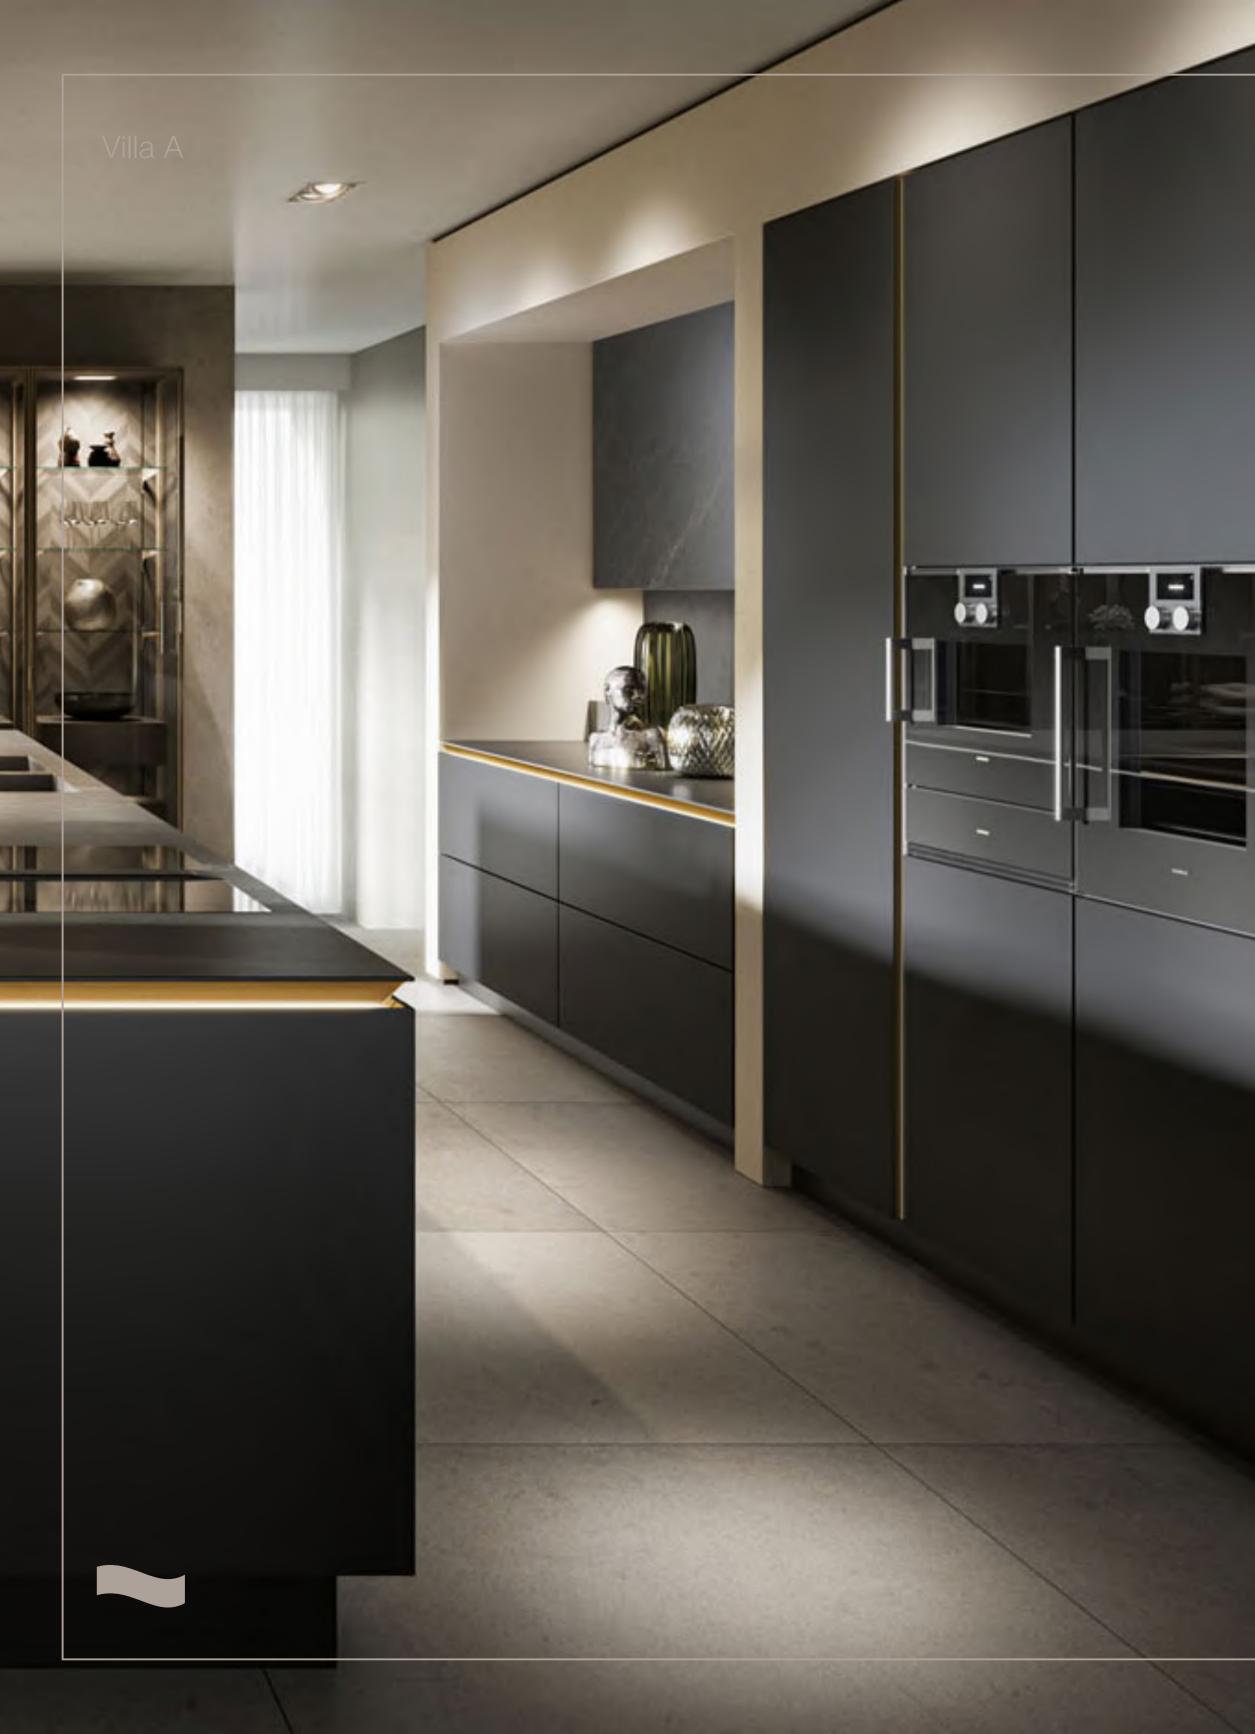

#### The indoor concrete stairs are covered with wood for a soft and cozy feeling and are framed with vertical fencing going from floor to

Thanks to SieMatic's SLC kitchen and its exceptional lighting concept, its indirect illumination of the recessed channel creates visual accents while providing the practicality of a handle-free and design-oriented aesthetic principle.

The back wall is in SieMatic's Sterling secv the island is in Graphite grey, and the deskin Taurus Terrazzo Dark Matt.

The kitchen is fully equipped with premium quality kitchen electronics by Miele.