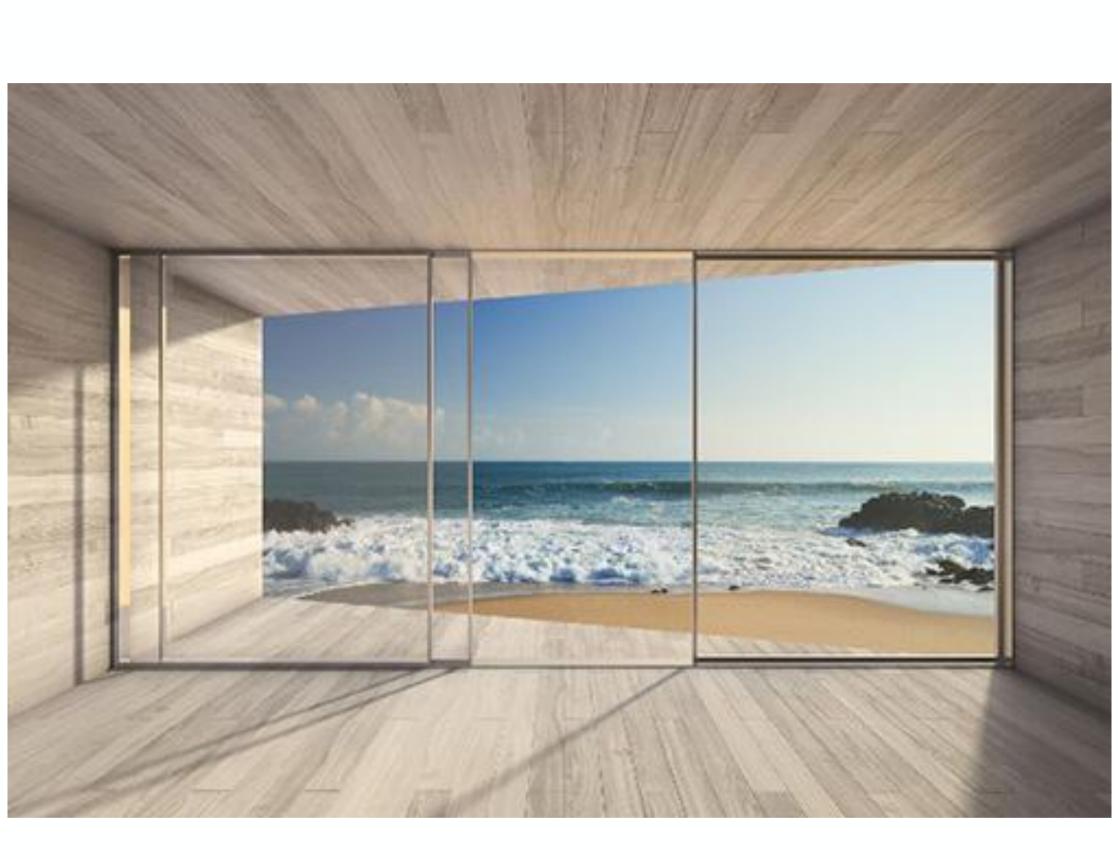

## Windows

Panoramic floor-to-ceiling height windows and sliding doors from Cortizo's premium collection CorVisionPlus with a minimalist sliding system with a visible central interlocking system of just 25mm, providing an outstanding thermal and acoustic performance while delivering a solution with drainage, hidden rails, and maximum security.