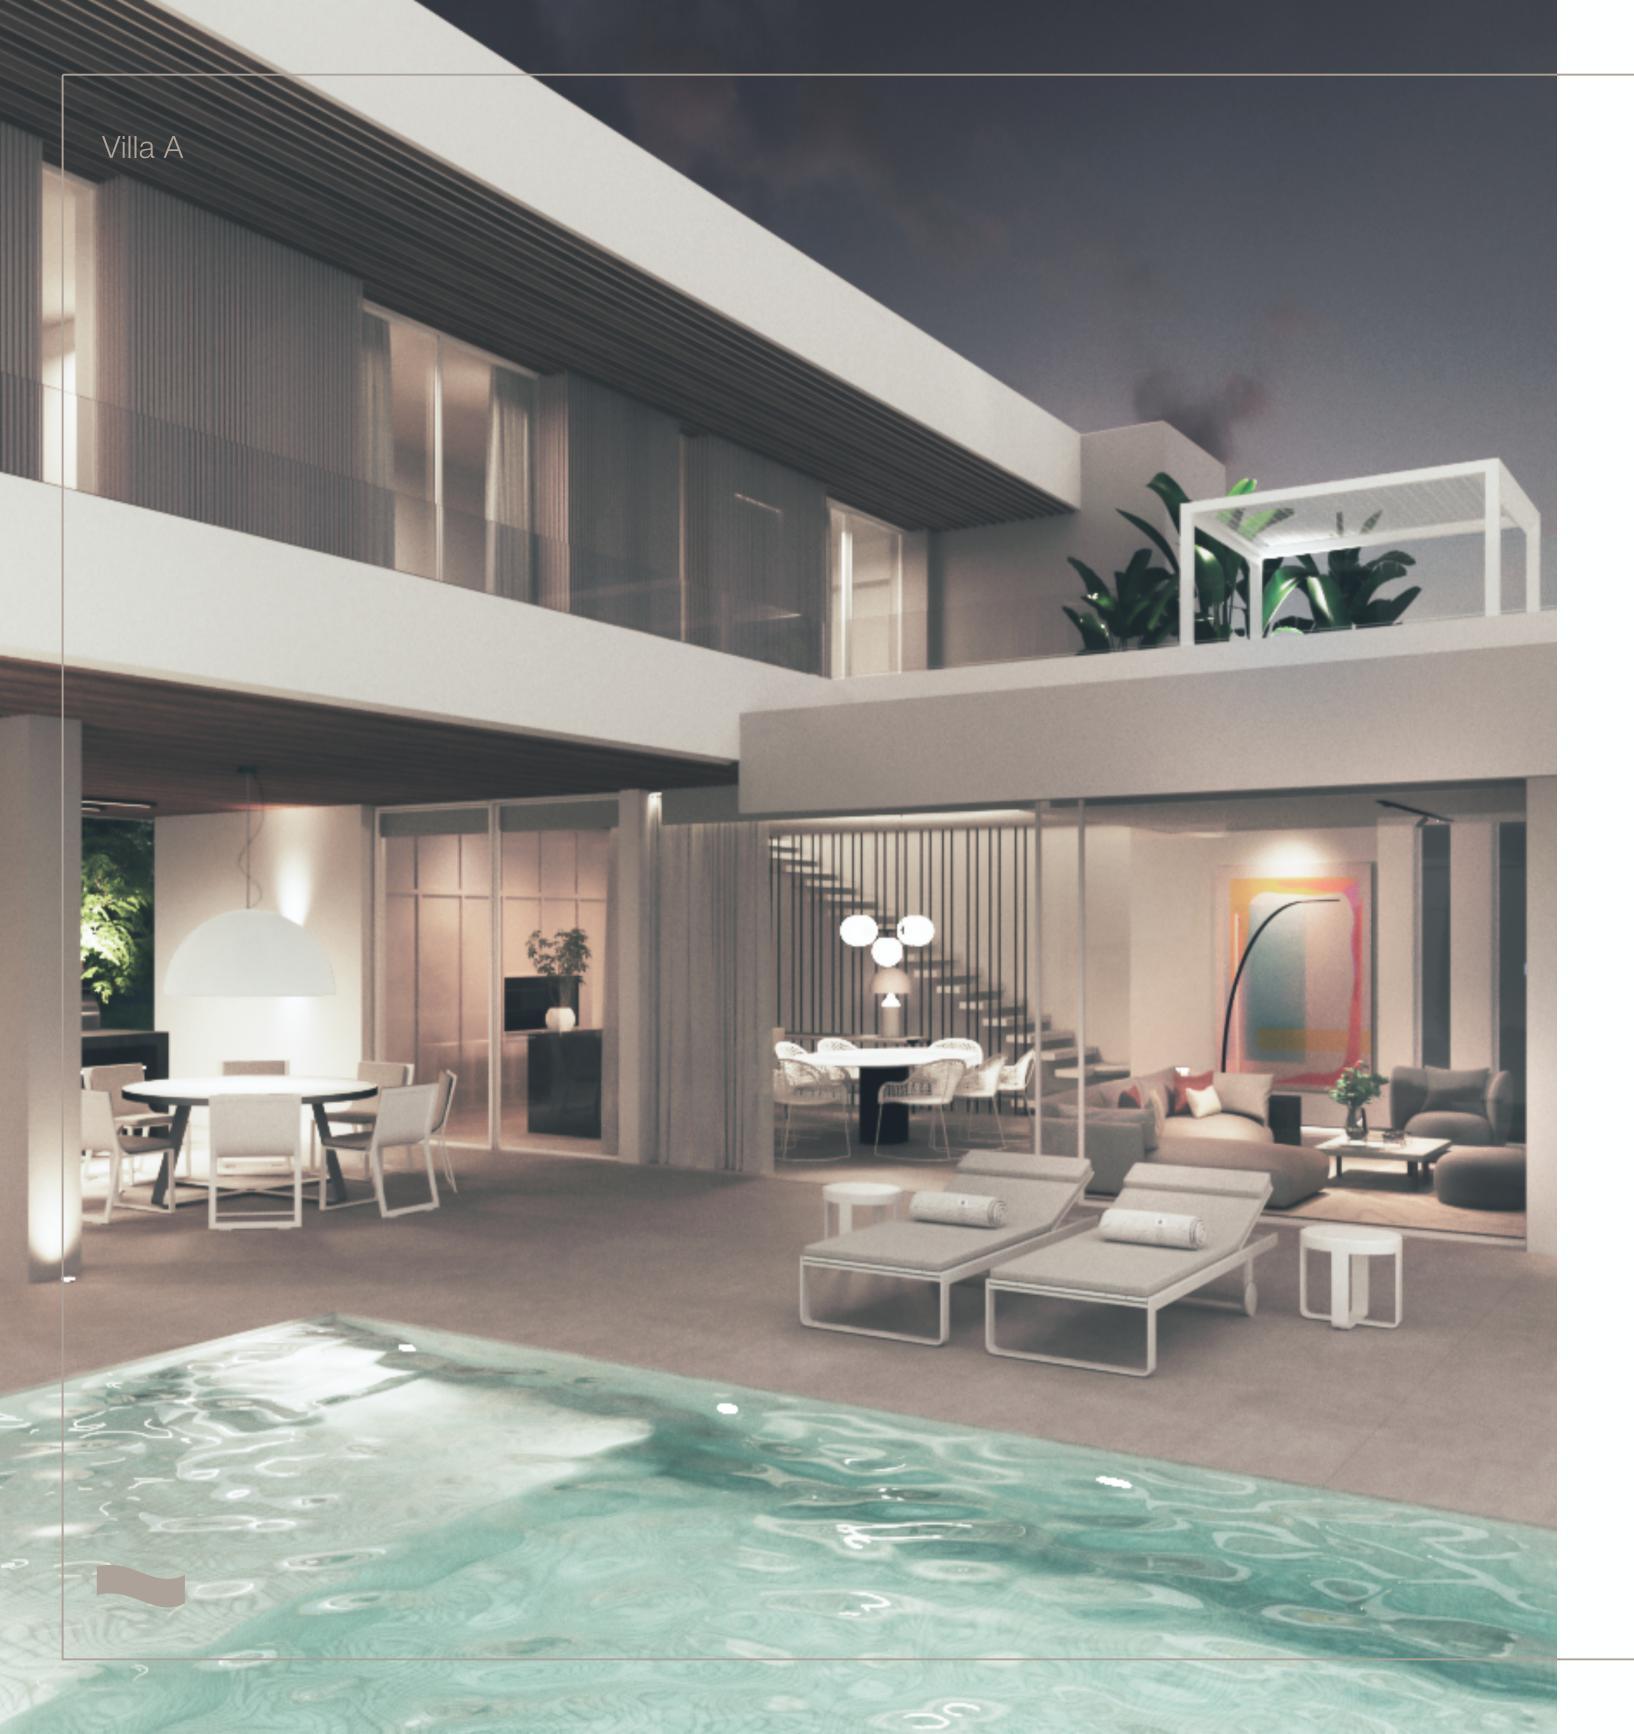

Villa A

In the interior, all tiles are of the same thickness (6,5-9mm), while in the exterior, such as the outdoor terrace, the large-format tiles of 2cm are stabilized on paving support pedestals. Specially manufactured tiles surround the pool with bull-nose coping.