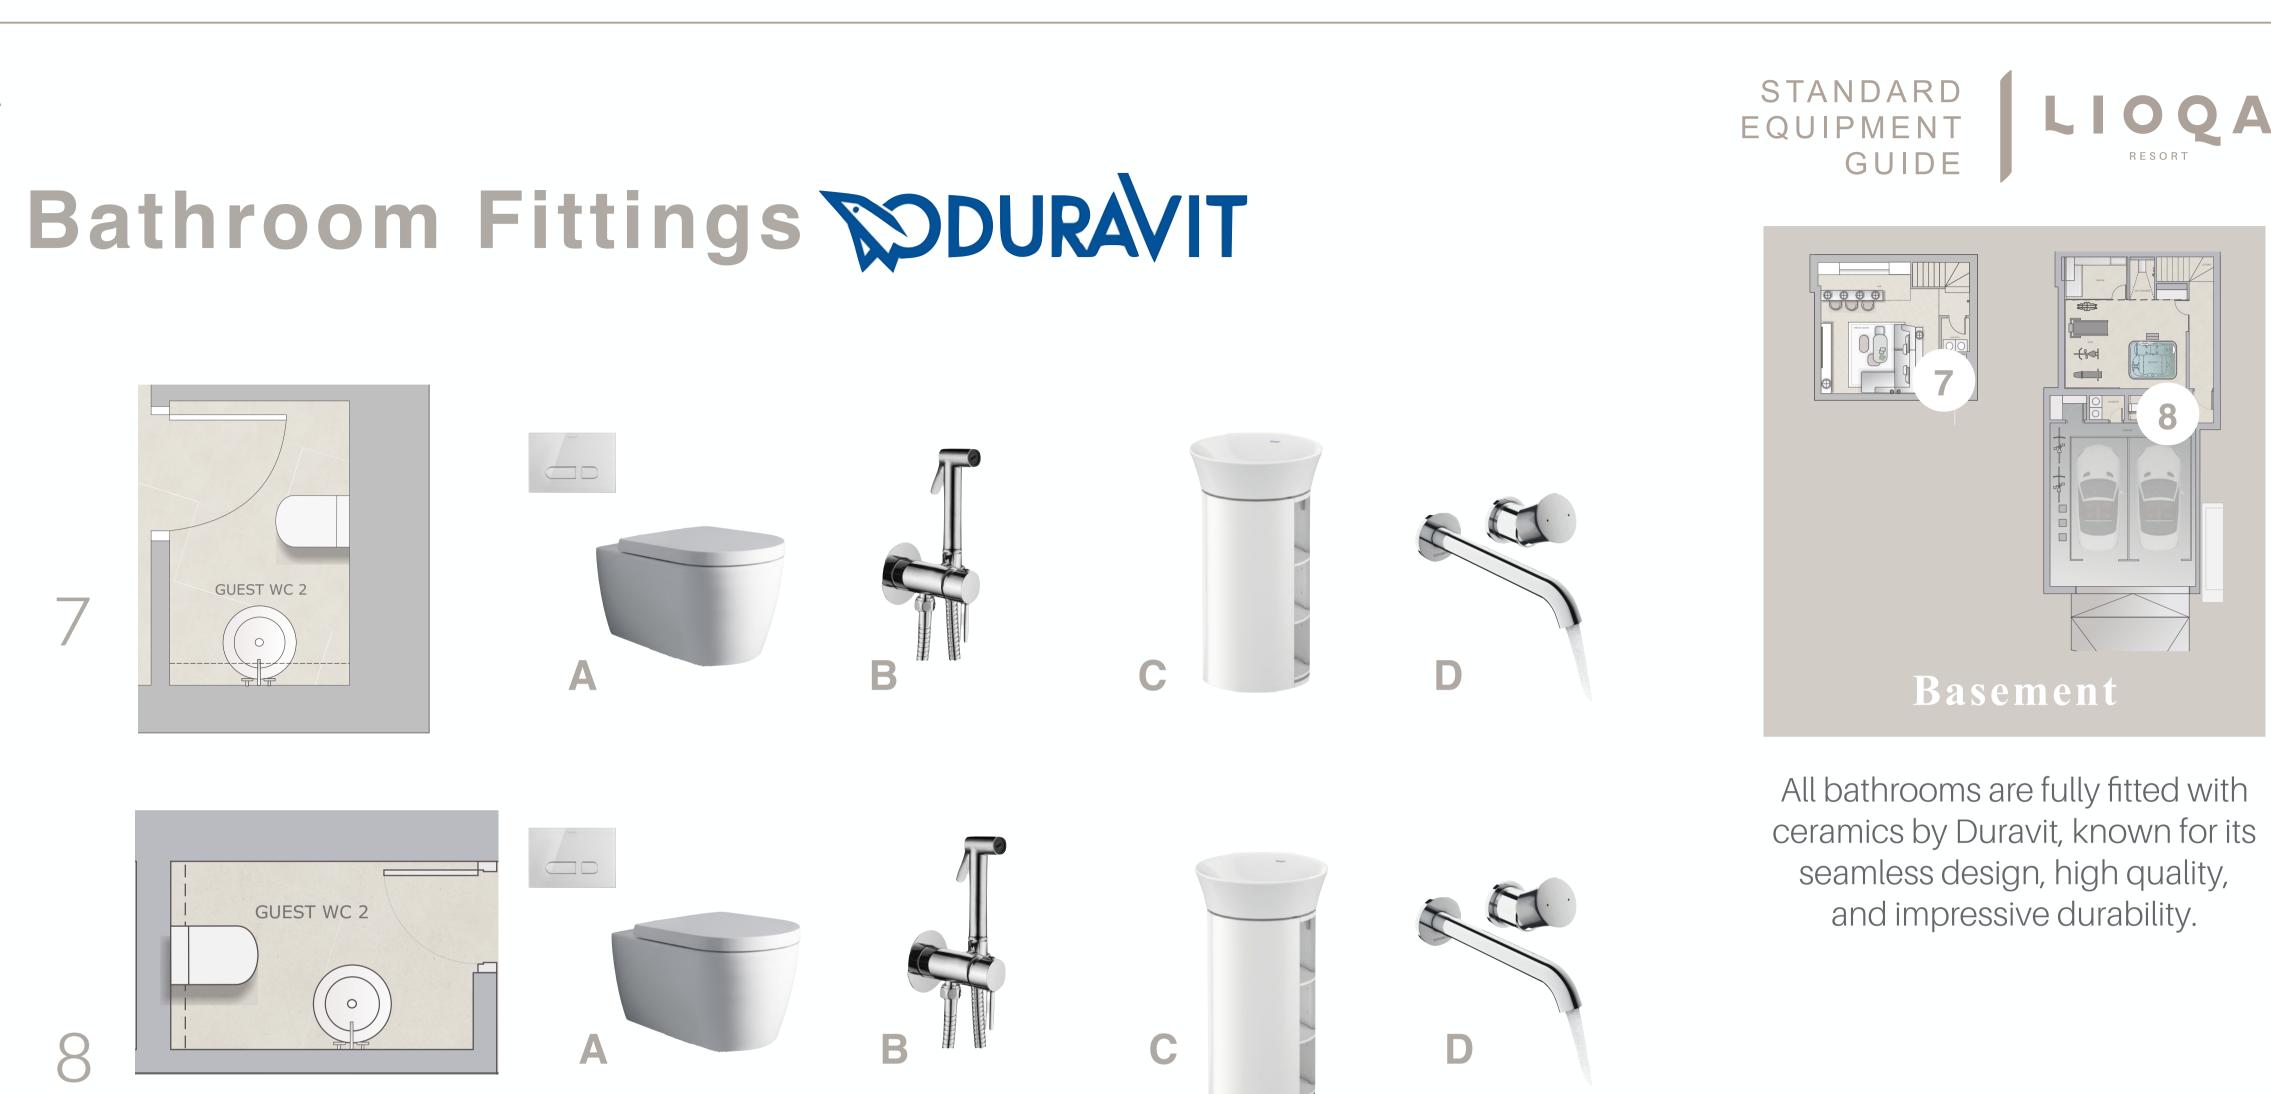

White Tulip Washbasin freestanding E DURAVIT White Tulip Single Lever Basin Mixer F DURAVIT White Tulip Washbasin G DURAVIT Stick hand shower MinusFlow with wall mounted holder H DURAVIT Shower tray Stonetto with Showerhead jet

A Toilet ME by Starck white DURAVIT with Glass White actuator plate B Paffoni Bidet Kit C DURAVIT XViu Vanity Unit Floor Standing D DURAVIT Single Lever Basin Mixer E DURAVIT Stick hand shower MinusFlow with wall mounted holder F DURAVIT Shower tray Stonetto with Showerhead jet DURAVIT G DURAVIT White Tulip Washbasin

#### Villa A

A Toilet ME by Starck white DURAVIT with Glass White actuator plate B Paffoni Bidet Kit C DURAVIT White Tulip Vanity Unit D DURAVIT White Tulip Single Lever Basin Mixer

info@lioqa.com www.lioqa.com