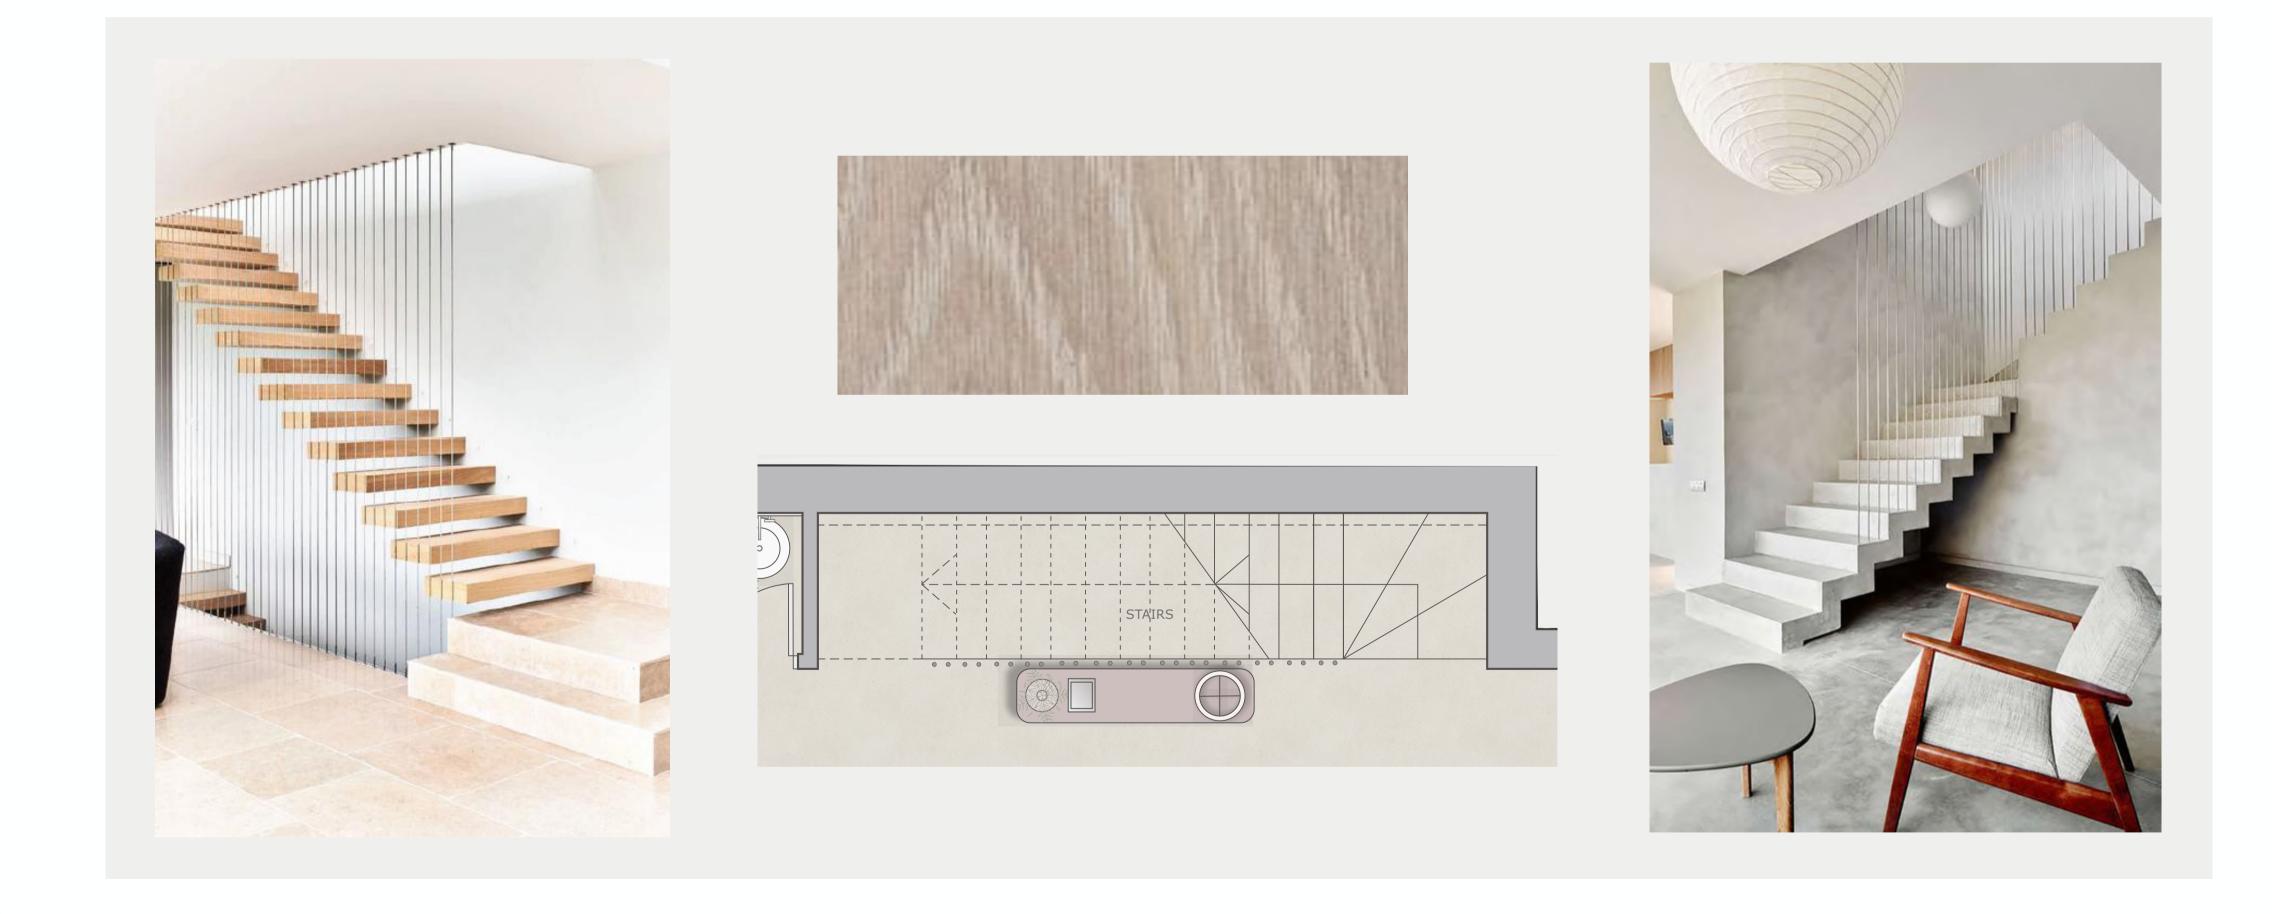

## **Stairs**

ceiling.

#### The indoor concrete stairs are covered with wood for a soft and cozy feeling and are framed with vertical fencing going from floor to

Thanks to SieMatic's SLC kitchen and its exceptional lighting concept, its indirect illumination of the recessed channel creates visual accents while providing the practicality of a handle-free and design-oriented aesthetic principle.