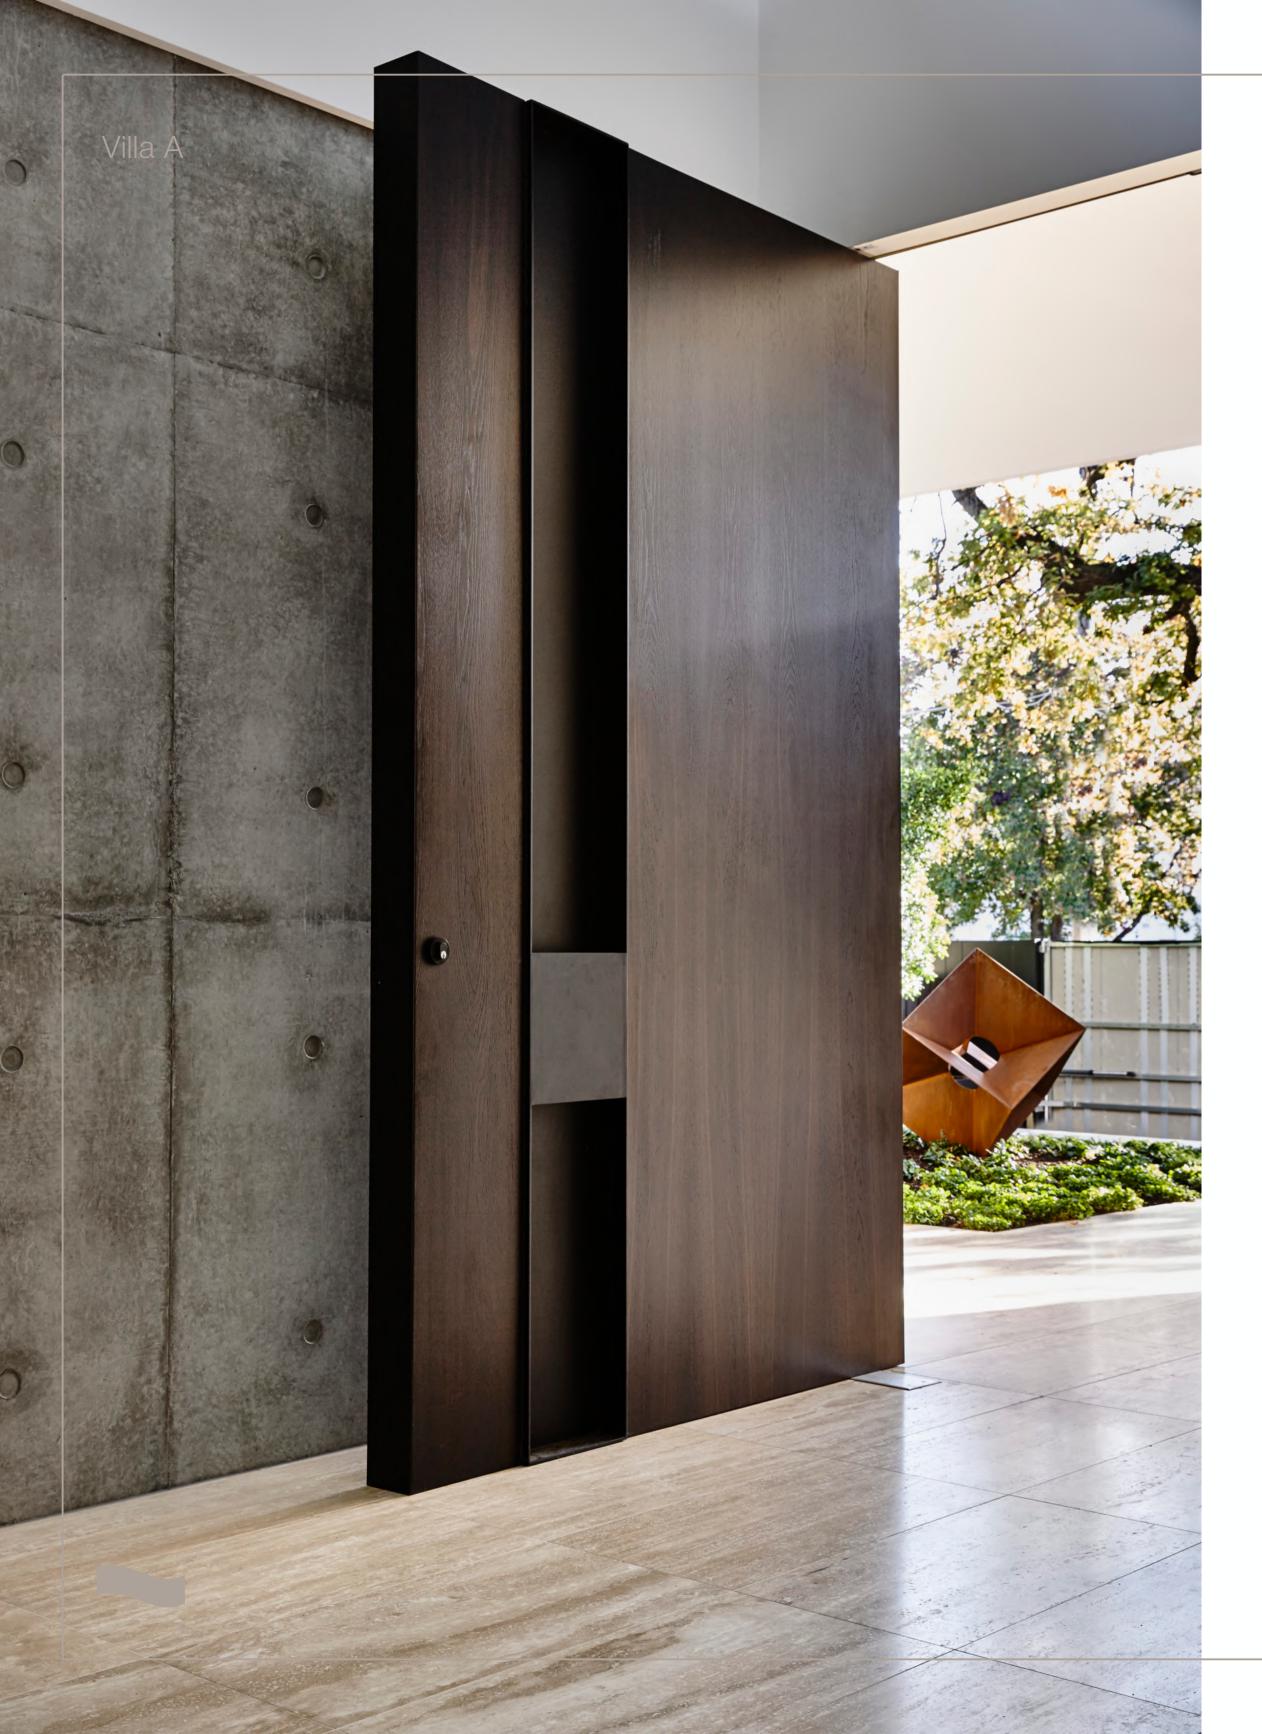

## Door

The stylish pivot doors leading to your villa are 2,90m high, and the material accommodates the façade. The inside doors, 2,65m in height, are modern, frameless, and wooden, and the standard includes a doorknob. All doors are equipped with locks.