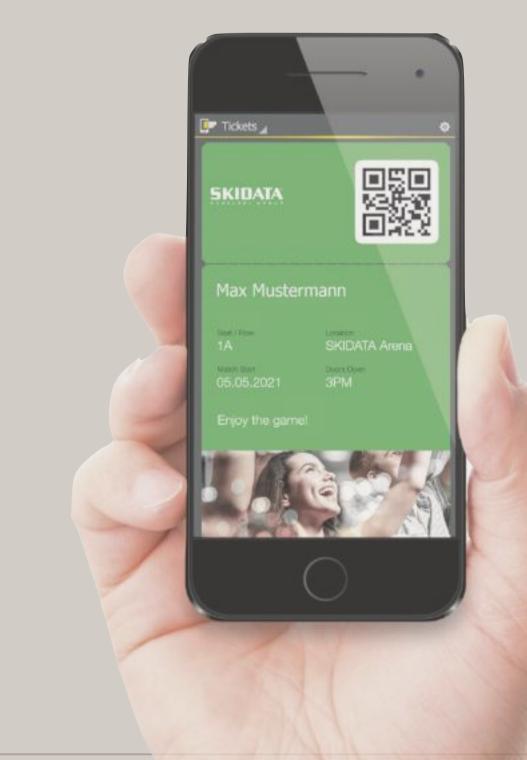

## Manage Your Guests

LIOQA's parking system is running or SKIDATA's platform, which allows you to individually manage your visitors by simpl entering their license plate into the system.