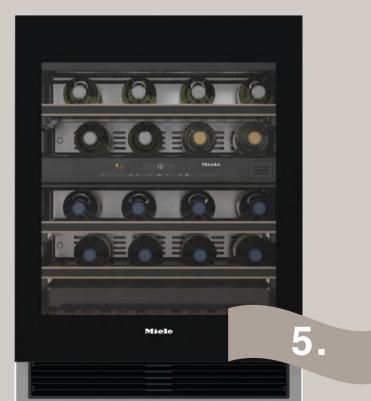

Miele H 7264B

Oven with a smooth design, possible connection over Wi-Fi, text 3. display, and PerfectClean solution for easy cleaning.

Miele M 7244 TC

4. Integrated microwave with a combinable design with an integrated grill, automatic programs for defrosting with a large capacity of 46l.

Miele KWT 6322 UG

5. Built-under wine conditioning unit with FlexiFrame and Push2open for greater versatility and top-quality design.

Miele KMDA 7476FL

6. Induction hob with an integrated hood for effortless design with a vapor extraction through the floor to the exterior.