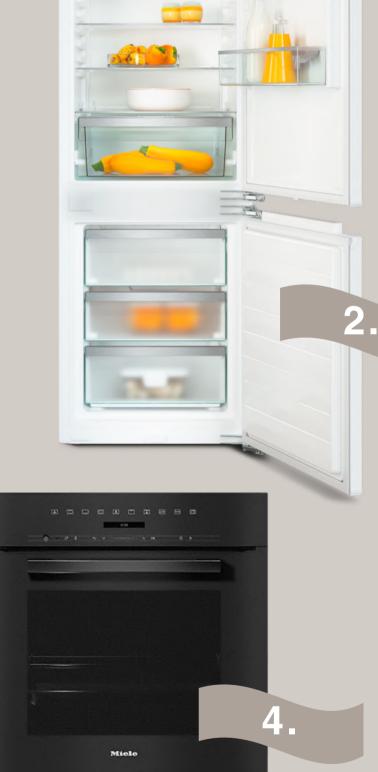

Miele KWT 6322 UG

5. Built-under wine conditioning unit with FlexiFrame and Push2open for greater versatility and top-quality design.

Miele KMDA 7476FL

6. Induction hob with an integrated hood for effortless design with a vapor extraction through the floor to the exterior.